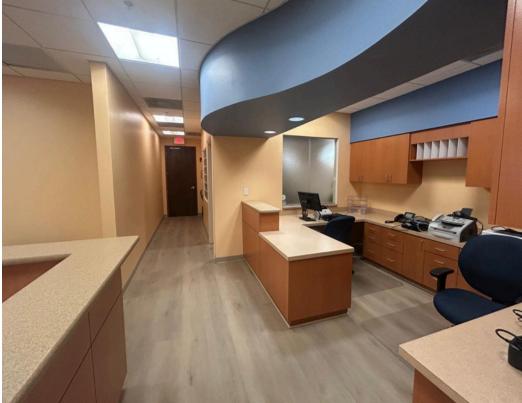

## Medical Office Space Available Immediately, Turn Key Ready

12600 Pembroke Road, Suite 304, Miramar, FL 33027

Positioned between Memorial Hospital Miramar and Memorial Hospital West, this turnkey 1,858 SF medical office offers an exceptional leasing opportunity in one of Miramar's most sought-after healthcare corridors. The suite is thoughtfully designed for medical use, featuring four exam rooms (two with sinks), one corner office and two additional executive offices, a reception area, and two private restrooms—ideal for seamless patient and staff flow. While the space is move-in ready, please note that furniture is not included in the lease. With two private covered parking spaces and proximity to major hospitals, this location offers visibility, accessibility, and convenience for any healthcare provider looking to establish or expand in West Broward.

## **HIGHLIGHTS**

- 4 exam rooms, 2 of these with sinks
- 1 corner office & 2 additional executive offices
- 2 private baths
- Kitchen
- Lobby and Reception desk
- Staff desk next to reception desk
- Unit has 2 private covered parking spaces on West side of building