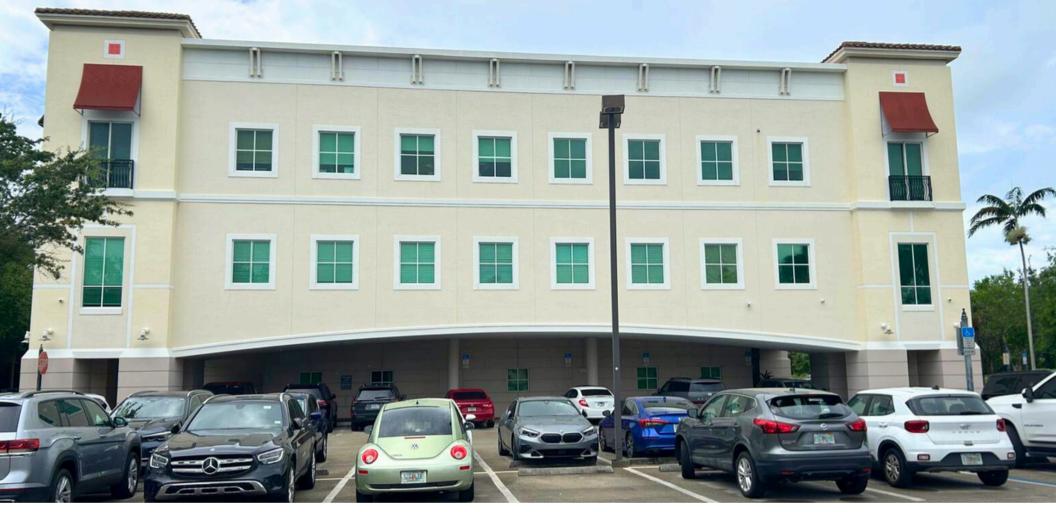

## Medical Office Space Available Immediately, Turn Key Ready

12600 Pembroke Road, Suite 304, Miramar, FL 33027

Positioned between Memorial Hospital Miramar and Memorial Hospital West, this turnkey 1,858 SF medical office offers an exceptional leasing opportunity in one of Miramar's most sought-after healthcare corridors. The suite is thoughtfully designed for medical use, featuring four exam rooms (two with sinks), one corner office and two additional executive offices, a reception area, and two private restrooms—ideal for seamless patient and staff flow. While the space is move-in ready, please note that furniture is not included in the lease. With two private covered parking spaces and proximity to major hospitals, this location offers visibility, accessibility, and convenience for any healthcare provider looking to establish or expand in West Broward.