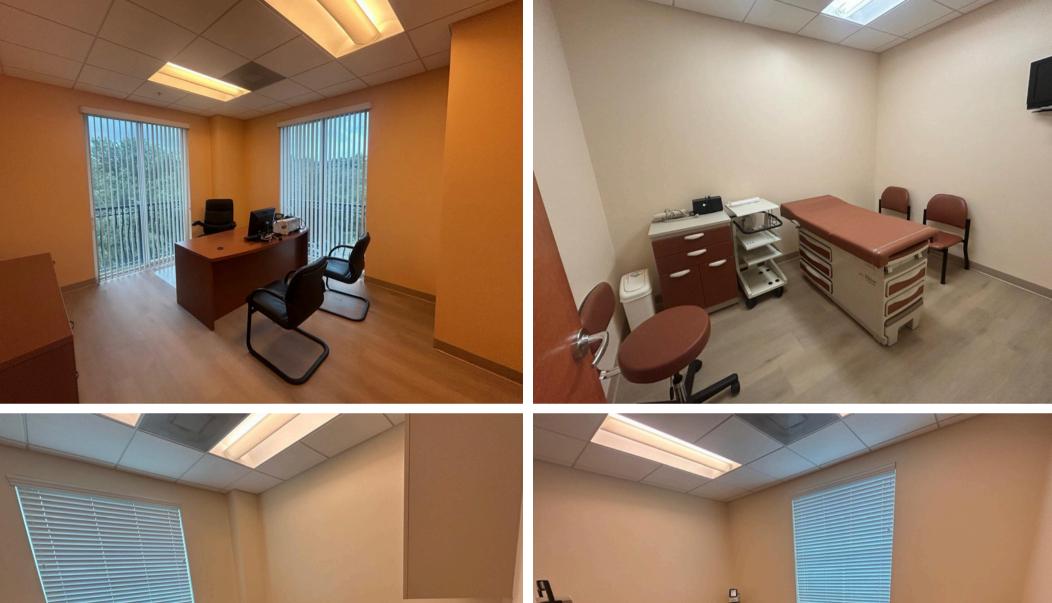

## Medical Office Space Available Immediately, Turn Key Ready

12600 Pembroke Road, Suite 304, Miramar, FL 33027

Positioned between Memorial Hospital Miramar and Memorial Hospital West, this turnkey 1,858 SF medical office offers an exceptional leasing opportunity in one of Miramar's most sought-after healthcare corridors. The suite is thoughtfully designed for medical use, featuring four exam rooms (two with sinks), one corner office and two additional executive offices, a reception area, and two private restrooms—ideal for seamless patient and staff flow. While the space is move-in ready, please note that furniture is not included in the lease. With two private covered parking spaces and proximity to major hospitals, this location offers visibility, accessibility, and convenience for any healthcare provider looking to establish or expand in West Broward.

## **HIGHLIGHTS**

- 4 exam rooms, 2 of these with sinks
- 1 corner office & 2 additional executive offices
- 2 private baths
- Kitchen
- Lobby and Reception desk
- Staff desk next to reception desk
- Unit has 2 private covered parking spaces on West side of building