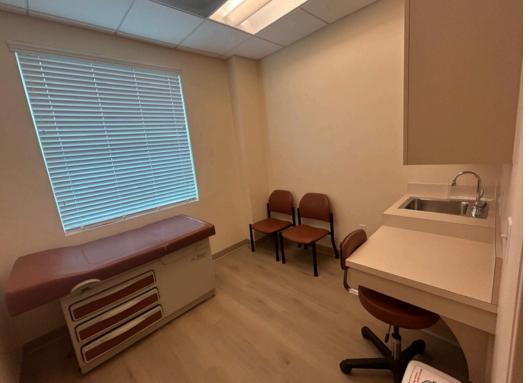

## Medical Office Space Available Immediately, Turn Key Ready

12600 Pembroke Road, Suite 304, Miramar, FL 33027

Positioned between Memorial Hospital Miramar and Memorial Hospital West, this turnkey 1,858 SF medical office offers an exceptional leasing opportunity in one of Miramar's most sought-after healthcare corridors. The suite is thoughtfully designed for medical use, featuring four exam rooms (two with sinks), one corner office and two additional executive offices, a reception area, and two private restrooms—ideal for seamless patient and staff flow. While the space is move-in ready, please note that furniture is not included in the lease. With two private covered parking spaces and proximity to major hospitals, this location offers visibility, accessibility, and convenience for any healthcare provider looking to establish or expand in West Broward.

## **HIGHLIGHTS**

- 4 exam rooms, 2 of these with sinks
- 1 corner office & 2 additional executive offices
- 2 private baths
- Kitchen
- Lobby and Reception desk
- Staff desk next to reception desk
- Unit has 2 private covered parking spaces on West side of building