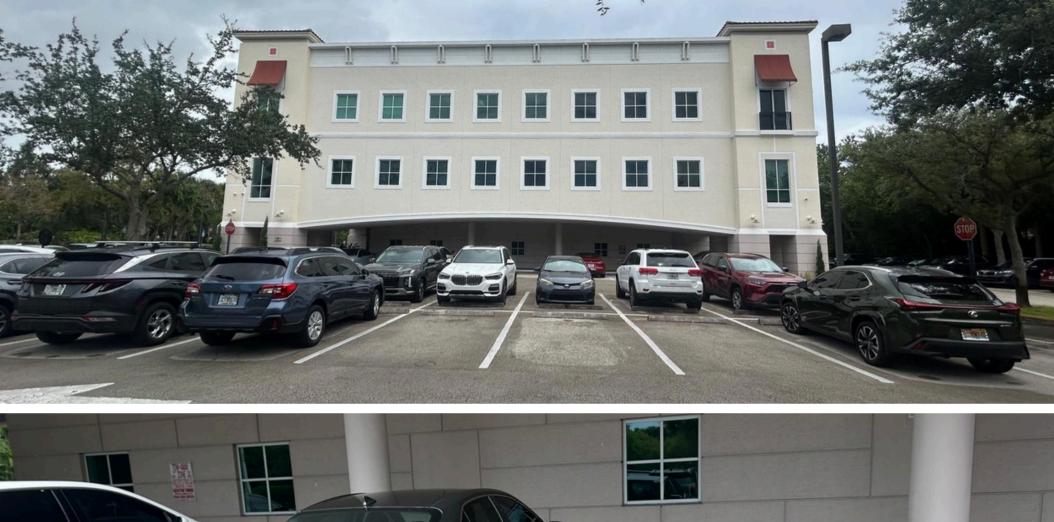

## Medical Office Space Available Immediately, Turn Key Ready

12600 Pembroke Road, Suite 304, Miramar, FL 33027

Positioned between Memorial Hospital Miramar and Memorial Hospital West, this turnkey 1,858 SF medical office offers an exceptional leasing opportunity in one of Miramar's most sought-after healthcare corridors. The suite is thoughtfully designed for medical use, featuring four exam rooms (two with sinks), one corner office and two additional executive offices, a reception area, and two private restrooms—ideal for seamless patient and staff flow. While the space is move-in ready, please note that furniture is not included in the lease. With two private covered parking spaces and proximity to major hospitals, this location offers visibility, accessibility, and convenience for any healthcare provider looking to establish or expand in West Broward.

## **HIGHLIGHTS**

- 4 exam rooms, 2 of these with sinks
- 1 corner office & 2 additional executive offices
- 2 private baths
- Kitchen
- Lobby and Reception desk
- Staff desk next to reception desk
- Unit has 2 private covered parking spaces on West side of building