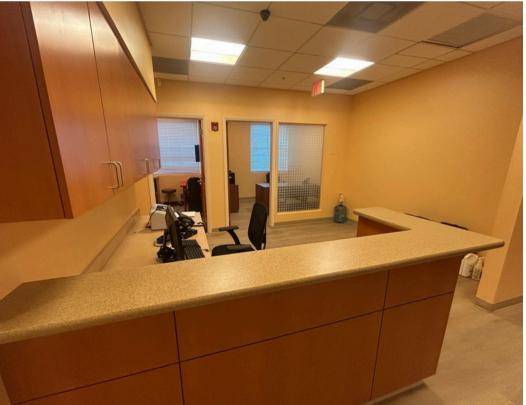

## Medical Office Space Available Immediately, Turn Key Ready

12600 Pembroke Road, Suite 304, Miramar, FL 33027

Positioned between Memorial Hospital Miramar and Memorial Hospital West, this turnkey 1,858 SF medical office offers an exceptional leasing opportunity in one of Miramar's most sought-after healthcare corridors. The suite is thoughtfully designed for medical use, featuring four exam rooms (two with sinks), one corner office and two additional executive offices, a reception area, and two private restrooms—ideal for seamless patient and staff flow. While the space is move-in ready, please note that furniture is not included in the lease. With two private covered parking spaces and proximity to major hospitals, this location offers visibility, accessibility, and convenience for any healthcare provider looking to establish or expand in West Broward.

## **HIGHLIGHTS**

- 4 exam rooms, 2 of these with sinks
- 1 corner office & 2 additional executive offices
- 2 private baths
- Kitchen
- Lobby and Reception desk
- Staff desk next to reception desk
- Unit has 2 private covered parking spaces on West side of building