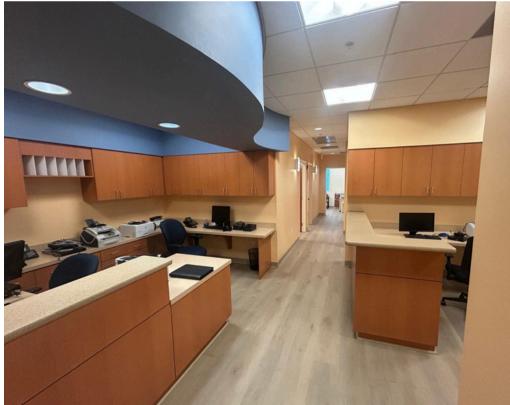

## Medical Office Space Available Immediately, Turn Key Ready

12600 Pembroke Road, Suite 304, Miramar, FL 33027

Positioned between Memorial Hospital Miramar and Memorial Hospital West, this turnkey 1,858 SF medical office offers an exceptional leasing opportunity in one of Miramar's most sought-after healthcare corridors. The suite is thoughtfully designed for medical use, featuring four exam rooms (two with sinks), one corner office and two additional executive offices, a reception area, and two private restrooms—ideal for seamless patient and staff flow. While the space is move-in ready, please note that furniture is not included in the lease. With two private covered parking spaces and proximity to major hospitals, this location offers visibility, accessibility, and convenience for any healthcare provider looking to establish or expand in West Broward.

## **HIGHLIGHTS**

- 4 exam rooms, 2 of these with sinks
- 1 corner office & 2 additional executive offices
- 2 private baths
- Kitchen
- Lobby and Reception desk
- Staff desk next to reception desk
- Unit has 2 private covered parking spaces on West side of building