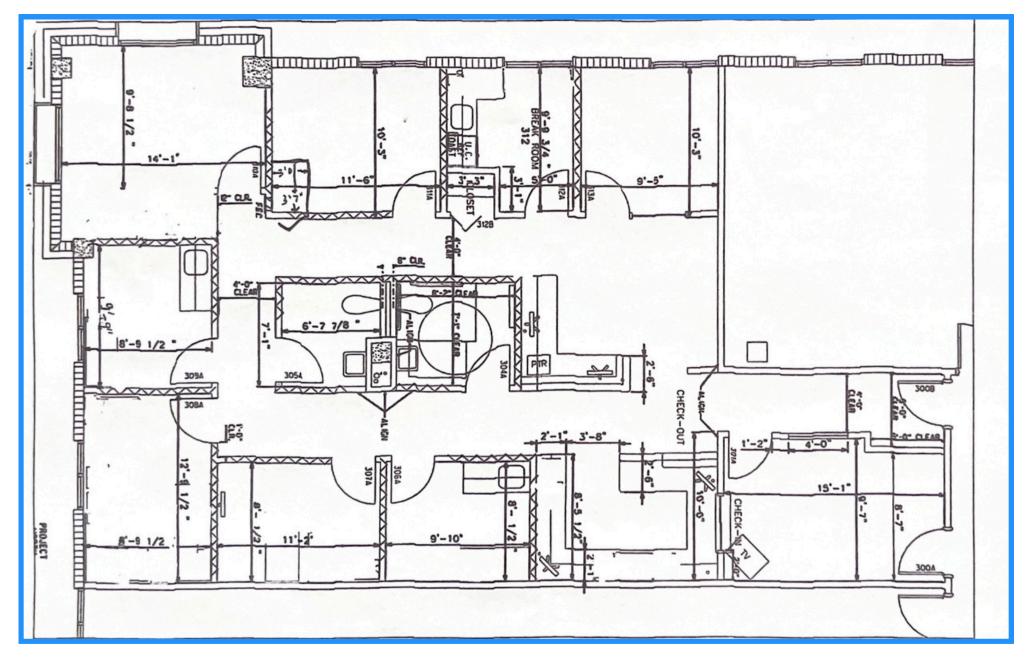

## Medical Office Space Available Immediately, Turn Key Ready

12600 Pembroke Road, Suite 304, Miramar, FL 33027

Positioned between Memorial Hospital Miramar and Memorial Hospital West, this turnkey 1,858 SF medical office offers an exceptional leasing opportunity in one of Miramar's most sought-after healthcare corridors. The suite is thoughtfully designed for medical use, featuring four exam rooms (two with sinks), one corner office and two additional executive offices, a reception area, and two private restrooms—ideal for seamless patient and staff flow. While the space is move-in ready, please note that furniture is not included in the lease. With two private covered parking spaces and proximity to major hospitals, this location offers visibility, accessibility, and convenience for any healthcare provider looking to establish or expand in West Broward.

## **HIGHLIGHTS**

- 4 exam rooms, 2 of these with sinks
- 1 corner office & 2 additional executive offices
- 2 private baths
- Kitchen
- Lobby and Reception desk
- Staff desk next to reception desk
- Unit has 2 private covered parking spaces on West side of building

## Floor Plan