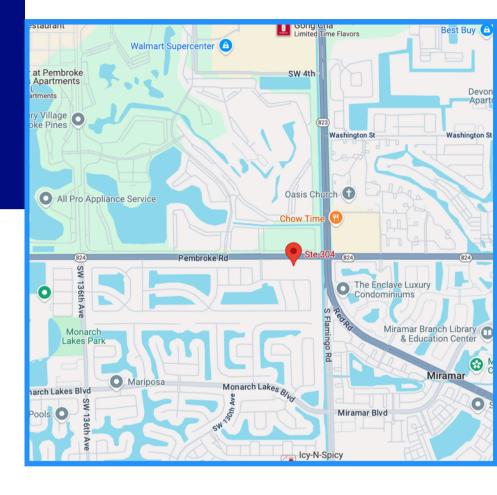

## Medical Office Space Available Immediately, Turn Key Ready

12600 Pembroke Road, Suite 304, Miramar, FL 33027

Positioned between Memorial Hospital Miramar and Memorial Hospital West, this turnkey 1,858 SF medical office offers an exceptional leasing opportunity in one of Miramar's most sought-after healthcare corridors. The suite is thoughtfully designed for medical use, featuring four exam rooms (two with sinks), one corner office and two additional executive offices, a reception area, and two private restrooms—ideal for seamless patient and staff flow. While the space is move-in ready, please note that furniture is not included in the lease. With two private covered parking spaces and proximity to major hospitals, this location offers visibility, accessibility, and convenience for any healthcare provider looking to establish or expand in West Broward.