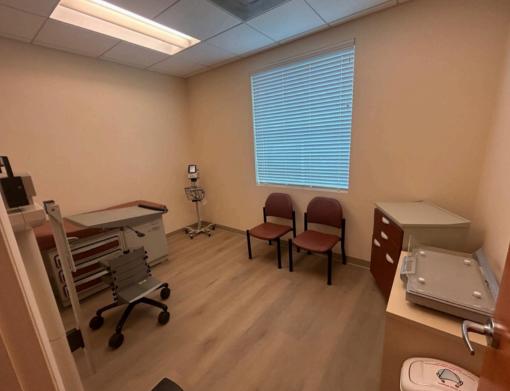

## Medical Office Space Available Immediately, Turn Key Ready

12600 Pembroke Road, Suite 304, Miramar, FL 33027

Positioned between Memorial Hospital Miramar and Memorial Hospital West, this turnkey 1,858 SF medical office offers an exceptional leasing opportunity in one of Miramar's most sought-after healthcare corridors. The suite is thoughtfully designed for medical use, featuring four exam rooms (two with sinks), one corner office and two additional executive offices, a reception area, and two private restrooms—ideal for seamless patient and staff flow. While the space is move-in ready, please note that furniture is not included in the lease. With two private covered parking spaces and proximity to major hospitals, this location offers visibility, accessibility, and convenience for any healthcare provider looking to establish or expand in West Broward.

## **HIGHLIGHTS**

- 4 exam rooms, 2 of these with sinks
- 1 corner office & 2 additional executive offices
- 2 private baths
- Kitchen
- Lobby and Reception desk
- Staff desk next to reception desk
- Unit has 2 private covered parking spaces on West side of building