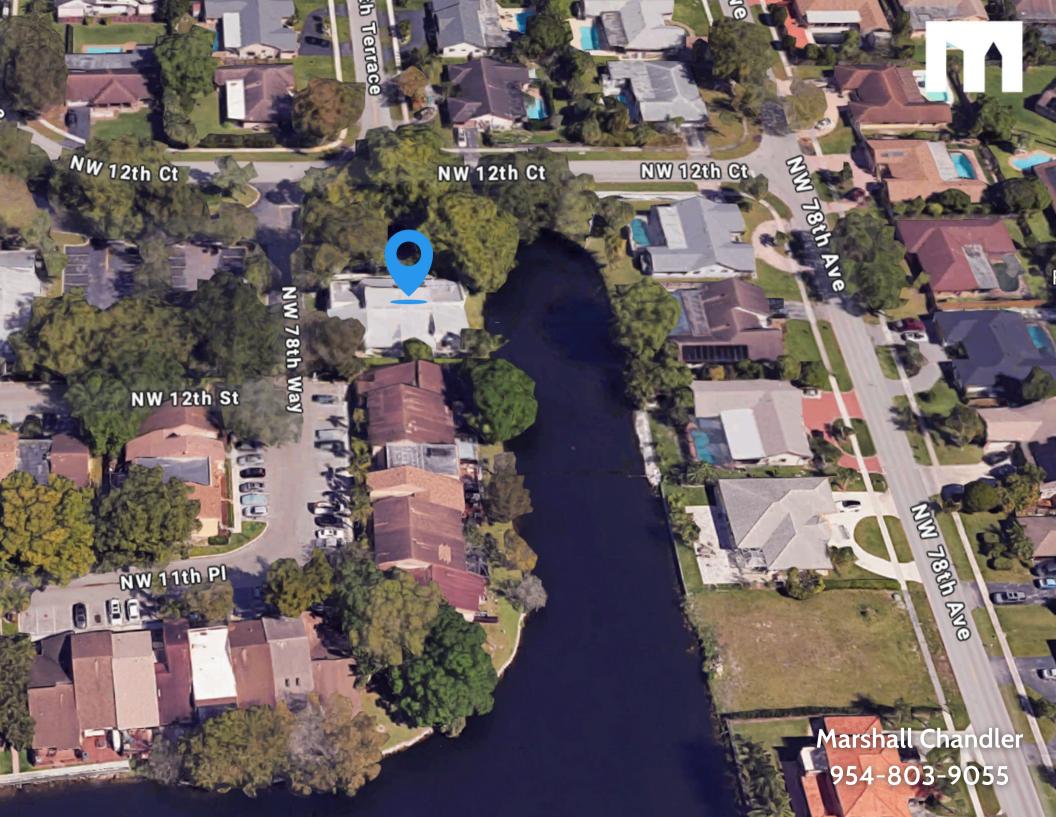

# Shared Law Office – Second Floor Available Prime Location in Plantation

1232 N University Dr Plantation, FL 33322

Position your practice for success in this well-maintained and professional shared law office building located in the heart of Plantation. The available second-floor space offers a quiet, private setting ideal for attorneys, legal professionals, or other office-based businesses looking for a turnkey workspace in a prestigious area.

Marshall Chandler 954-803-9055

Marshall Chandler
954-803-9055
Marshall@MartinezTeamCommercial.com