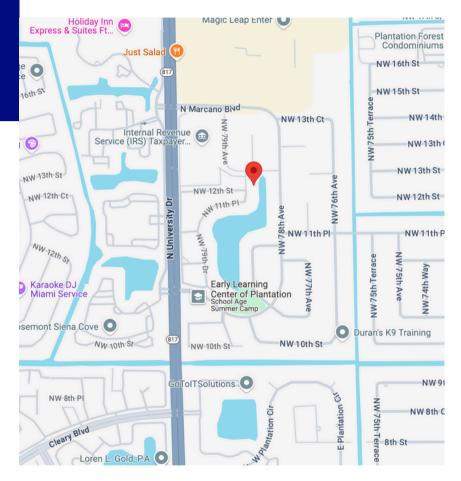

# Shared Law Office – Second Floor Available Prime Location in Plantation

1232 N University Dr Plantation, FL 33322

Position your practice for success in this well-maintained and professional shared law office building located in the heart of Plantation. The available second-floor space offers a quiet, private setting ideal for attorneys, legal professionals, or other office-based businesses looking for a turnkey workspace in a prestigious area.