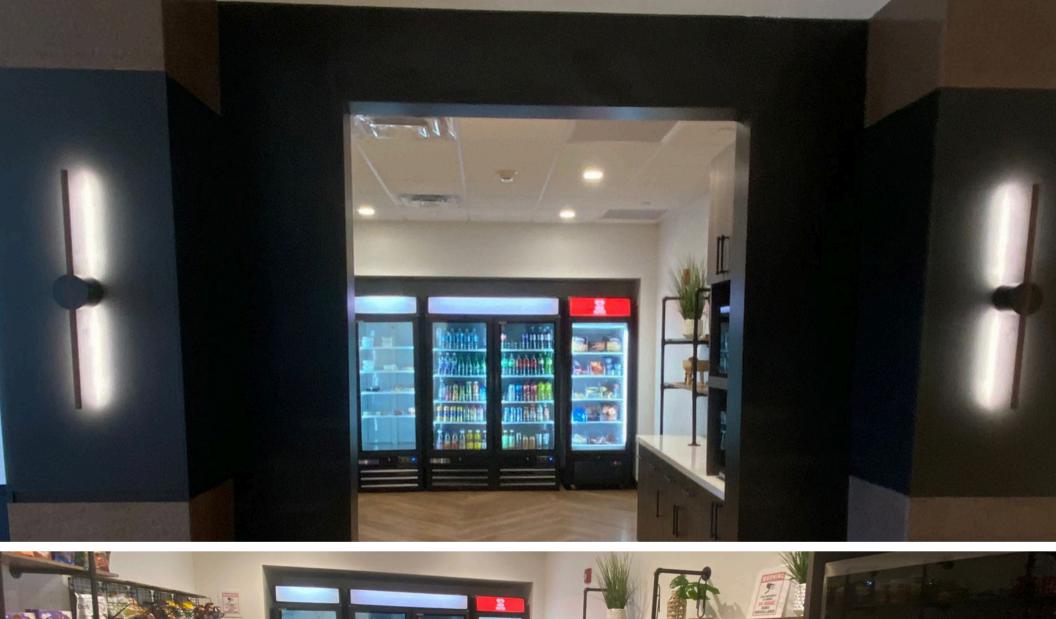

## Professional Office Suite - Sub-Lease

1301 International Parkway, Suite 120 Sunrise, FL 33323 For Sub-Lease

martinezteamcommercial.com

This 300 SF turnkey office is located within a 2,800 SF professional suite on the first floor of Lake Shore Plaza, a Class A building in Sawgrass International Corporate Park. The office features expansive impact windows with peaceful lake views and is part of a modern suite shared with a financial firm and business attorney. Tenants benefit from a reception area, kitchen, and private conference room with seating for eight. A dedicated cubicle for a support professional is also available for an added fee. The building was renovated in 2023 and includes a new lobby, Grab N Go café, and a reservable 20-person conference room. Additional amenities include an outdoor tenant lounge, free Wi-Fi, ample parking, and 24/7 FOB access. Conveniently located near major highways, it's less than 30 minutes from Fort Lauderdale-Hollywood International Airport.

## **HIGHLIGHTS**

- Class A building
- Surrounded by restaurants, Sawgrass Mall.
- Recent renovations to the lobby in 2023 a Grab N Go cafe
- Outdoor tenant lounge
- Free wifi
- Ample parking