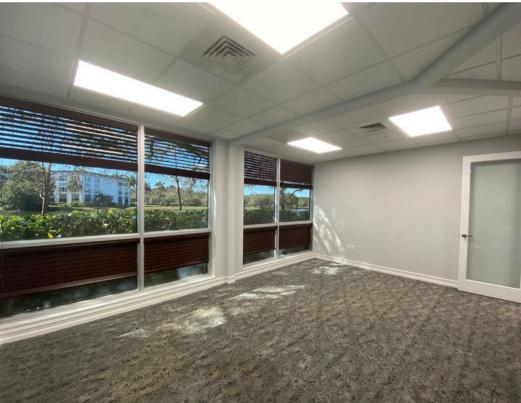

## Professional Office Suite - Sub-Lease

1301 International Parkway, Suite 120 Sunrise, FL 33323 For Sub-Lease

martinezteamcommercial.com

This 300 SF turnkey office is located within a 2,800 SF professional suite on the first floor of Lake Shore Plaza, a Class A building in Sawgrass International Corporate Park. The office features expansive impact windows with peaceful lake views and is part of a modern suite shared with a financial firm and business attorney. Tenants benefit from a reception area, kitchen, and private conference room with seating for eight. A dedicated cubicle for a support professional is also available for an added fee. The building was renovated in 2023 and includes a new lobby, Grab N Go café, and a reservable 20-person conference room. Additional amenities include an outdoor tenant lounge, free Wi-Fi, ample parking, and 24/7 FOB access. Conveniently located near major highways, it's less than 30 minutes from Fort Lauderdale-Hollywood International Airport.