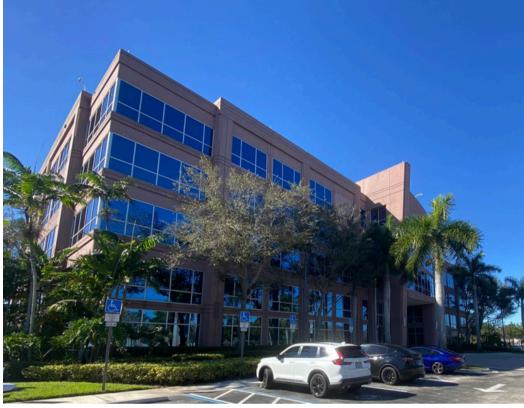

## Professional Office Suite - Sub-Lease

1301 International Parkway, Suite 120 Sunrise, FL 33323 For Sub-Lease

martinezteamcommercial.com

This 300 SF turnkey office is located within a 2,800 SF professional suite on the first floor of Lake Shore Plaza, a Class A building in Sawgrass International Corporate Park. The office features expansive impact windows with peaceful lake views and is part of a modern suite shared with a financial firm and business attorney. Tenants benefit from a reception area, kitchen, and private conference room with seating for eight. A dedicated cubicle for a support professional is also available for an added fee. The building was renovated in 2023 and includes a new lobby, Grab N Go café, and a reservable 20-person conference room. Additional amenities include an outdoor tenant lounge, free Wi-Fi, ample parking, and 24/7 FOB access. Conveniently located near major highways, it's less than 30 minutes from Fort Lauderdale-Hollywood International Airport.