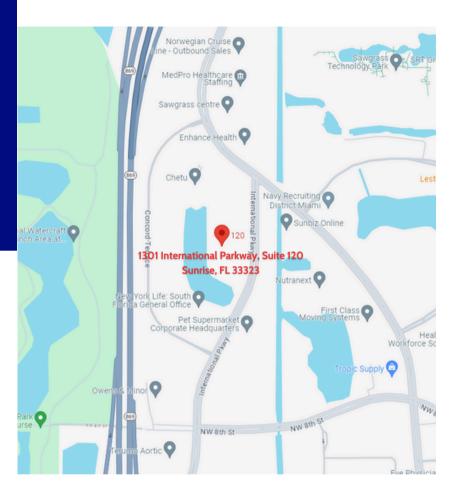

ial area

\$100 per month for internet access provided by master tenant

Leases rates will be quoted on a GROSS basis.

Office Space: 300 SF

Secretarial Area: 100 SF

**Property Type: Office Space** 

## **HIGHLIGHTS**

- Class A building
- Surrounded by restaurants, Sawgrass Mall.
- Recent renovations to the lobby in 2023 a Grab N Go cafe
- Outdoor tenant lounge
- Free wifi
- Ample parking

## **DEMOGRAPHICS**

|                          | 1 mile    | 3 mile    | 5 mile    |
|--------------------------|-----------|-----------|-----------|
| 2023 Population          | 1,854     | 67,216    | 189,073   |
| 2023 Households          | 630       | 23,973    | 171,102   |
| Average Household Income | \$127,030 | \$105,612 | \$107,894 |

1301 International Parkway, Suite 120 Sunrise, FL 33323

































## **Aerial Shot**

1301 International Parkway, Suite 120 Sunrise, FL 33323



Cory Friedman 954.242.1418 Cory@MartinezTeamCommercial.com

Gus Martinez, P.A 954.394.7078 Gus@MartinezTeamCommercial.com