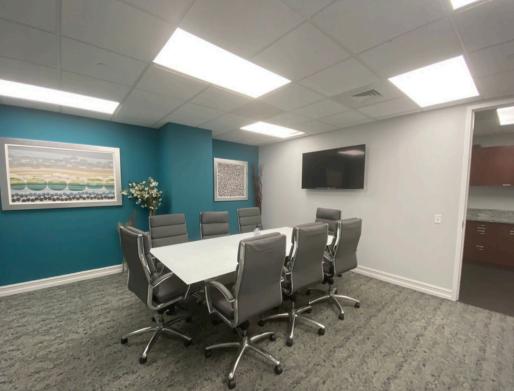

## Professional Office Suite - Sub-Lease

1301 International Parkway, Suite 120 Sunrise, FL 33323 For Sub-Lease

martinezteamcommercial.com

This 300 SF turnkey office is located within a 2,800 SF professional suite on the first floor of Lake Shore Plaza, a Class A building in Sawgrass International Corporate Park. The office features expansive impact windows with peaceful lake views and is part of a modern suite shared with a financial firm and business attorney. Tenants benefit from a reception area, kitchen, and private conference room with seating for eight. A dedicated cubicle for a support professional is also available for an added fee. The building was renovated in 2023 and includes a new lobby, Grab N Go café, and a reservable 20-person conference room. Additional amenities include an outdoor tenant lounge, free Wi-Fi, ample parking, and 24/7 FOB access. Conveniently located near major highways, it's less than 30 minutes from Fort Lauderdale-Hollywood International Airport.