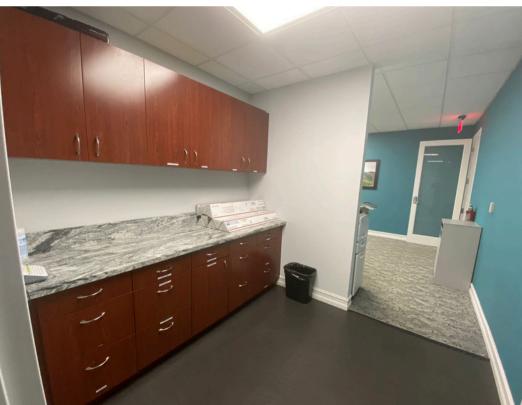

## Professional Office Suite - Sub-Lease

1301 International Parkway, Suite 120 Sunrise, FL 33323 For Sub-Lease

martinezteamcommercial.com

This 300 SF turnkey office is located within a 2,800 SF professional suite on the first floor of Lake Shore Plaza, a Class A building in Sawgrass International Corporate Park. The office features expansive impact windows with peaceful lake views and is part of a modern suite shared with a financial firm and business attorney. Tenants benefit from a reception area, kitchen, and private conference room with seating for eight. A dedicated cubicle for a support professional is also available for an added fee. The building was renovated in 2023 and includes a new lobby, Grab N Go café, and a reservable 20-person conference room. Additional amenities include an outdoor tenant lounge, free Wi-Fi, ample parking, and 24/7 FOB access. Conveniently located near major highways, it's less than 30 minutes from Fort Lauderdale-Hollywood International Airport.