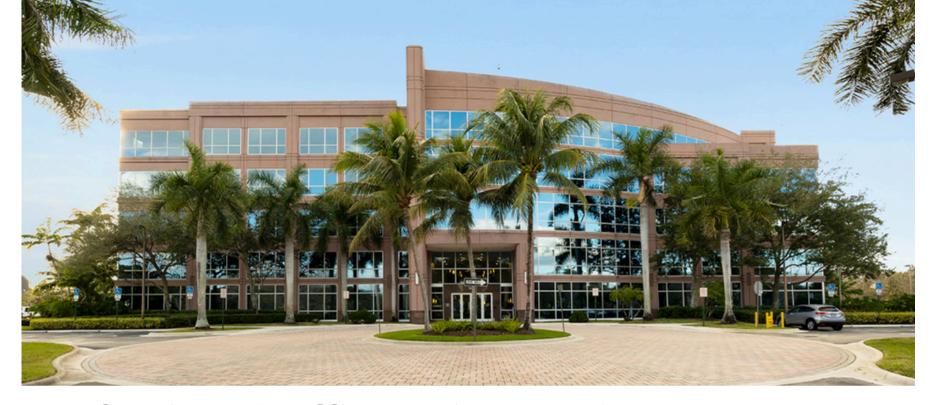

## Professional Office Suite - Sub-Lease

1301 International Parkway, Suite 120 Sunrise, FL 33323 For Sub-Lease

martinezteamcommercial.com

This 300 SF turnkey office is located within a 2,800 SF professional suite on the first floor of Lake Shore Plaza, a Class A building in Sawgrass International Corporate Park. The office features expansive impact windows with peaceful lake views and is part of a modern suite shared with a financial firm and business attorney. Tenants benefit from a reception area, kitchen, and private conference room with seating for eight. A dedicated cubicle for a support professional is also available for an added fee. The building was renovated in 2023 and includes a new lobby, Grab N Go café, and a reservable 20-person conference room. Additional amenities include an outdoor tenant lounge, free Wi-Fi, ample parking, and 24/7 FOB access. Conveniently located near major highways, it's less than 30 minutes from Fort Lauderdale-Hollywood International Airport.

## **HIGHLIGHTS**

- Class A building
- Surrounded by restaurants, Sawgrass Mall.
- Recent renovations to the lobby in 2023 a Grab N Go cafe
- Outdoor tenant lounge
- Free wifi
- Ample parking