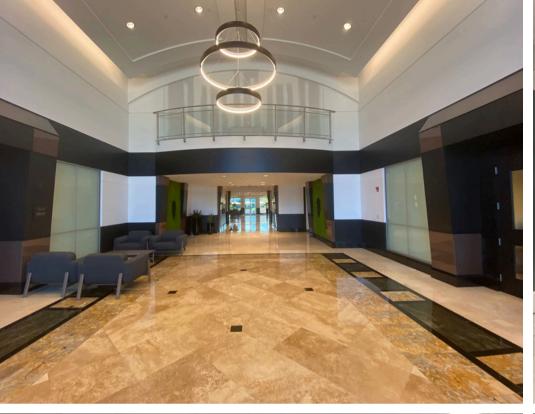

## Professional Office Suite - Sub-Lease

1301 International Parkway, Suite 120 Sunrise, FL 33323 For Sub-Lease

martinezteamcommercial.com

This 300 SF turnkey office is located within a 2,800 SF professional suite on the first floor of Lake Shore Plaza, a Class A building in Sawgrass International Corporate Park. The office features expansive impact windows with peaceful lake views and is part of a modern suite shared with a financial firm and business attorney. Tenants benefit from a reception area, kitchen, and private conference room with seating for eight. A dedicated cubicle for a support professional is also available for an added fee. The building was renovated in 2023 and includes a new lobby, Grab N Go café, and a reservable 20-person conference room. Additional amenities include an outdoor tenant lounge, free Wi-Fi, ample parking, and 24/7 FOB access. Conveniently located near major highways, it's less than 30 minutes from Fort Lauderdale-Hollywood International Airport.