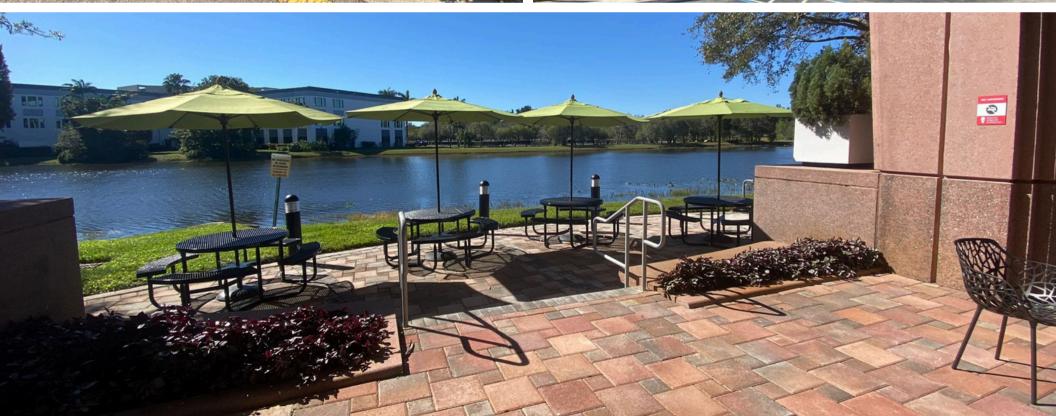

## Professional Office Suite - Sub-Lease

1301 International Parkway, Suite 120 Sunrise, FL 33323 For Sub-Lease

martinezteamcommercial.com

This 300 SF turnkey office is located within a 2,800 SF professional suite on the first floor of Lake Shore Plaza, a Class A building in Sawgrass International Corporate Park. The office features expansive impact windows with peaceful lake views and is part of a modern suite shared with a financial firm and business attorney. Tenants benefit from a reception area, kitchen, and private conference room with seating for eight. A dedicated cubicle for a support professional is also available for an added fee. The building was renovated in 2023 and includes a new lobby, Grab N Go café, and a reservable 20-person conference room. Additional amenities include an outdoor tenant lounge, free Wi-Fi, ample parking, and 24/7 FOB access. Conveniently located near major highways, it's less than 30 minutes from Fort Lauderdale-Hollywood International Airport.

## **HIGHLIGHTS**

- Class A building
- Surrounded by restaurants, Sawgrass Mall.
- Recent renovations to the lobby in 2023 a Grab N Go cafe
- Outdoor tenant lounge
- Free wifi
- Ample parking