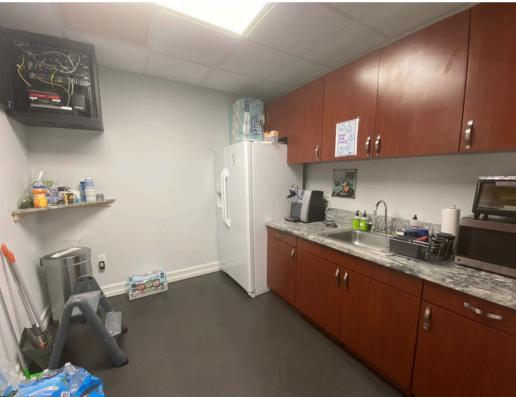

## Professional Office Suite - Sub-Lease

1301 International Parkway, Suite 120 Sunrise, FL 33323 For Sub-Lease

martinezteamcommercial.com

This 300 SF turnkey office is located within a 2,800 SF professional suite on the first floor of Lake Shore Plaza, a Class A building in Sawgrass International Corporate Park. The office features expansive impact windows with peaceful lake views and is part of a modern suite shared with a financial firm and business attorney. Tenants benefit from a reception area, kitchen, and private conference room with seating for eight. A dedicated cubicle for a support professional is also available for an added fee. The building was renovated in 2023 and includes a new lobby, Grab N Go café, and a reservable 20-person conference room. Additional amenities include an outdoor tenant lounge, free Wi-Fi, ample parking, and 24/7 FOB access. Conveniently located near major highways, it's less than 30 minutes from Fort Lauderdale-Hollywood International Airport.