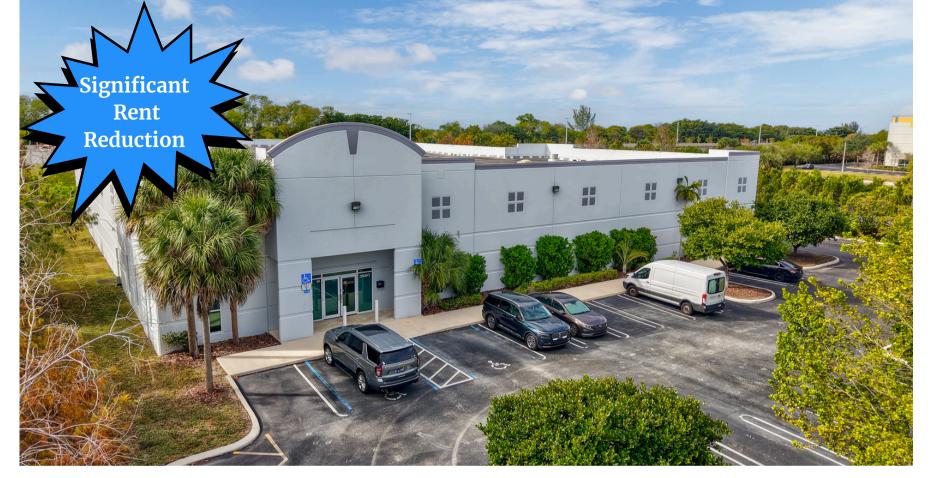

### Freestanding Warehouse Building

3950 NW 126th Ave Coral Springs, FL 33076

For Lease

martinezteamcommercial.com

Located in the heart of Coral Springs, FL, this spacious, well-maintained warehouse offers businesses a unique opportunity for growth. With easy access to I-95, Sawgrass Expressway, and the Florida Turnpike, and just minutes from Fort Lauderdale, Boca Raton, and Miami, your business will be positioned in a central, thriving market. Ideal for storage, distribution, or light manufacturing, this property provides the flexibility and convenience your business needs to succeed. Schedule a tour today and explore the potential of this prime commercial space!

**Location: Coral Springs Business Park** 

Available Space: 27,356 SF

Lot Size: 83,397 SF

**Base Rent: \$12.88 NNN plus \$6.12 OPEX** 

Year Built: 2004

High Ceilings 20' Clear: Ample vertical space for racking or

#### **HIGHLIGHTS**

- 4 Grade Level Doors: Convenient access for trucks and deliveries. Street Level.
- Three 12' wide doors x 14' high and One 17' wide x 14' high door.
- Wide Driveways: Easy maneuverability for large vehicles and freight.
- Office Space: 6 private offices, 3 Bathrooms and kitchen.
- Secure Premises: Fully fenced and gated Truck Court Area.
- Utilities: 800 Amps, 240 Volts, 3 Phase
- Parking: 43 spaces
- Zoning: Zoned for [light industrial/commercial use, etc.]