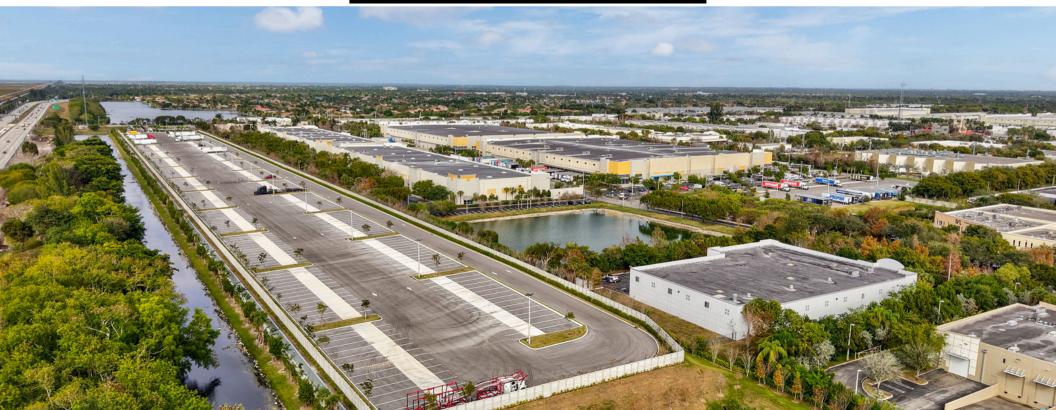

### Freestanding Warehouse Building

3950 NW 126th Ave Coral Springs, FL 33076

For Lease

martinezteamcommercial.com

Located in the heart of Coral Springs, FL, this spacious, well-maintained warehouse offers businesses a unique opportunity for growth. With easy access to I-95, Sawgrass Expressway, and the Florida Turnpike, and just minutes from Fort Lauderdale, Boca Raton, and Miami, your business will be positioned in a central, thriving market. Ideal for storage, distribution, or light manufacturing, this property provides the flexibility and convenience your business needs to succeed. Schedule a tour today and explore the potential of this prime commercial space!

**Location: Coral Springs Business Park** 

Available Space: 27,356 SF

Lot Size: 83,397 SF

**Base Rent: \$12.88 NNN plus \$6.12 OPEX** 

Year Built: 2004

High Ceilings 20' Clear: Ample vertical space for racking or