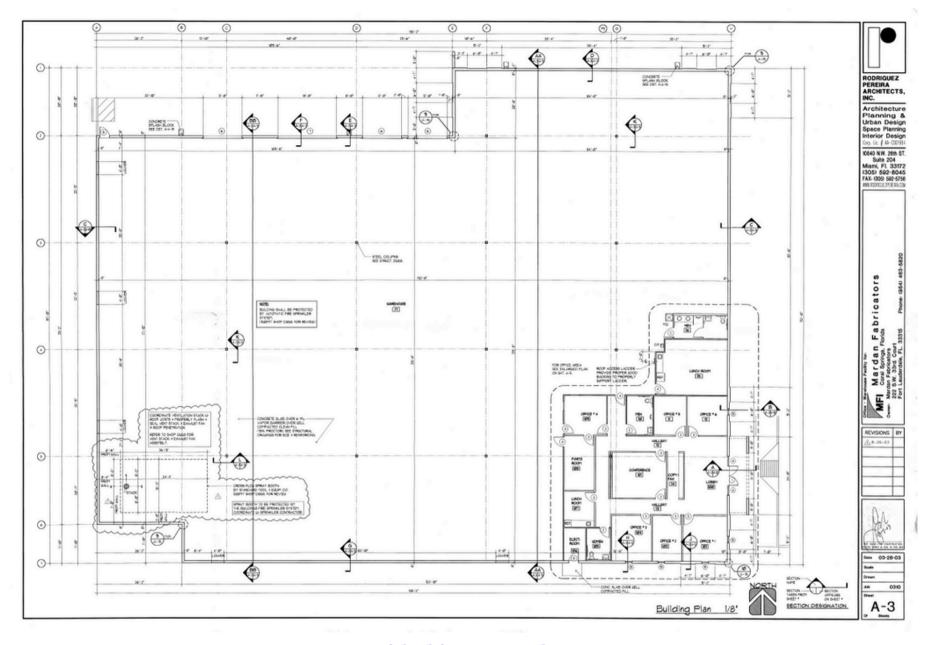

# **Building Plan**

#### **HIGHLIGHTS**

- 4 Grade Level Doors: Convenient access for trucks and deliveries. Street Level.
- Three 12' wide doors x 14' high and One 17' wide x 14' high door.
- Wide Driveways: Easy maneuverability for large vehicles and freight.
- Office Space: 6 private offices, 3 Bathrooms and kitchen.
- Secure Premises: Fully fenced and gated Truck Court Area.
- Utilities: 800 Amps, 240 Volts, 3 Phase
- Parking: 43 spaces
- Zoning: Zoned for [light industrial/commercial use, etc.]