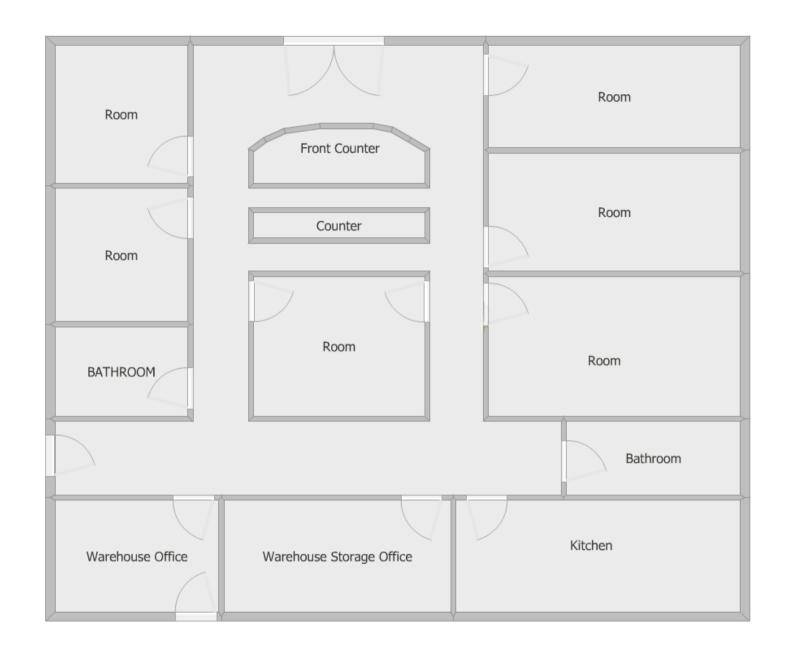

## Floor Plan for Office

#### **HIGHLIGHTS**

- 4 Grade Level Doors: Convenient access for trucks and deliveries. Street Level.
- Three 12' wide doors x 14' high and One 17' wide x 14' high door.
- Wide Driveways: Easy maneuverability for large vehicles and freight.
- Office Space: 6 private offices, 3 Bathrooms and kitchen.
- Secure Premises: Fully fenced and gated Truck Court Area.
- Utilities: 800 Amps, 240 Volts, 3 Phase
- Parking: 43 spaces
- Zoning: Zoned for [light industrial/commercial use, etc.]