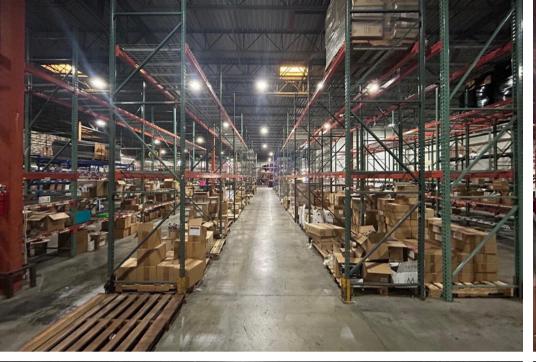

**Location: Coral Springs Business Park** 

Available Space: 27,356 SF

Lot Size: 83,397 SF

**Base Rent: \$12.88 NNN plus \$6.12 OPEX** 

Year Built: 2004

High Ceilings 20' Clear: Ample vertical space for racking or

equipment

All remaining racks are available to tenant

#### **HIGHLIGHTS**

- 4 Grade Level Doors: Convenient access for trucks and deliveries. Street Level.
- Three 12' wide doors x 14' high and One 17' wide x 14' high door.
- Wide Driveways: Easy maneuverability for large vehicles and freight.
- Office Space: 6 private offices, 3 Bathrooms and kitchen.
- Secure Premises: Fully fenced and gated Truck Court Area.
- Utilities: 800 Amps, 240 Volts, 3 Phase
- Parking: 43 spaces
- Zoning: Zoned for [light industrial/commercial use, etc.]