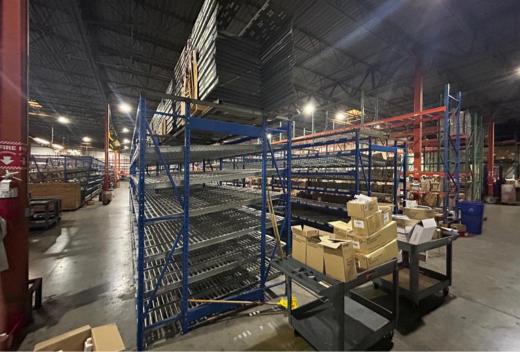

ning: Zoned for [light industrial/commercial use, etc.]

### **DEMOGRAPHICS**

|                          | 2 mile    | 5 mile    | 10 mile  |
|--------------------------|-----------|-----------|----------|
| 2024 Population          | 33,128    | 179,509   | 720,529  |
| 2024 Households          | 10,312    | 63,191    | 271,736  |
| Average Household Income | \$111,759 | \$110,170 | \$88,158 |

North Comm WYNDHAM LAKES KENSINGTON BrakesXpress == Total Car Care BEACHWOOD Blue Stream Fiber HEIGHTS Space Coast Credit Union | Coral Springs, FL R & D PARK Florida Panthers IceDen **Coral Springs** SPR Dr. Steven G. Paul Dog Park Mullins Parl Coral Glades High School COUNTRY CLUB Coral Springs
Aquatic Complex GRENADIER LAKES Royal Palm Blvd



3950 NW 126th Ave Coral Springs, FL 33076























## Floor Plan for Office







# Survey







# **Building Plan**