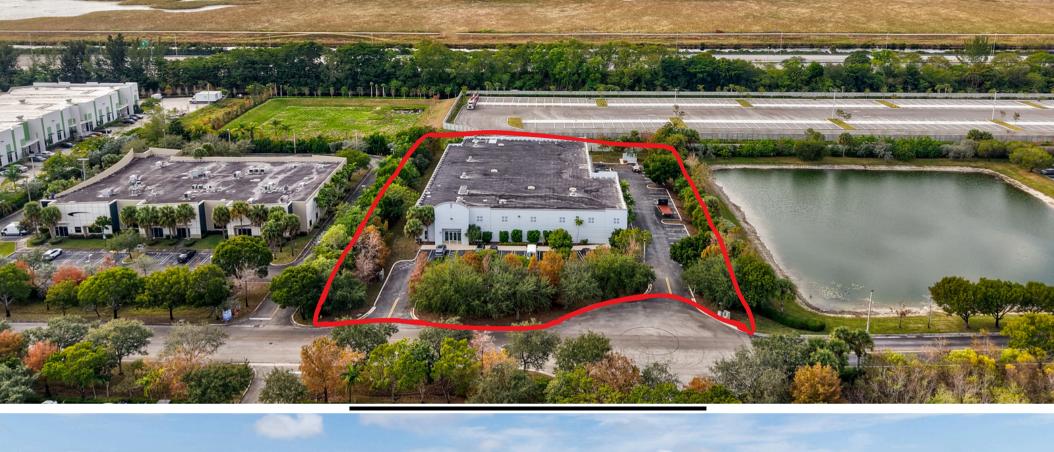

**Location: Coral Springs Business Park** 

Available Space: 27,356 SF

Lot Size: 83,397 SF

**Base Rent: \$12.88 NNN plus \$6.12 OPEX** 

Year Built: 2004

High Ceilings 20' Clear: Ample vertical space for racking or

# Survey