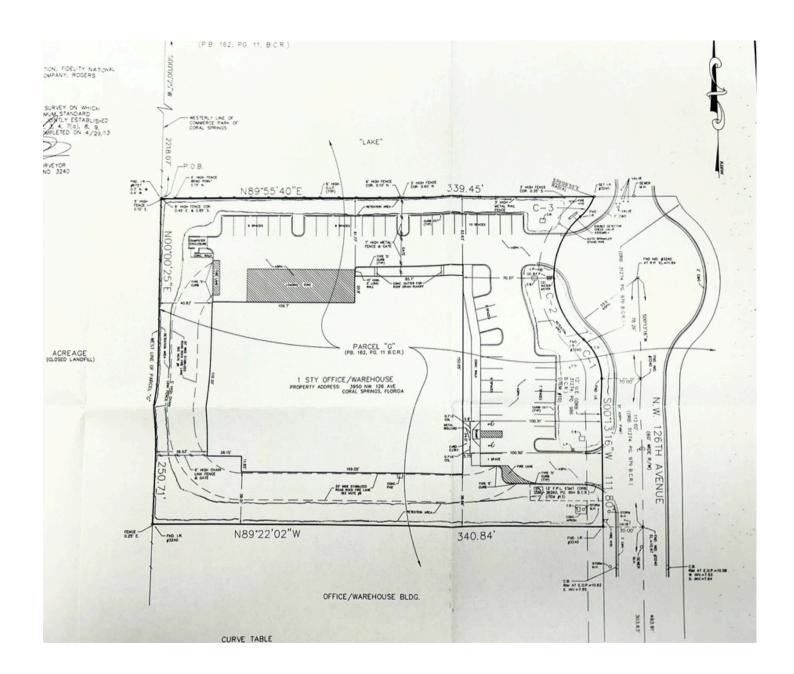

# Survey

**Location: Coral Springs Business Park** 

Available Space: 27,356 SF

Lot Size: 83,397 SF

**Base Rent: \$12.88 NNN plus \$6.12 OPEX** 

Year Built: 2004

High Ceilings 20' Clear: Ample vertical space for racking or