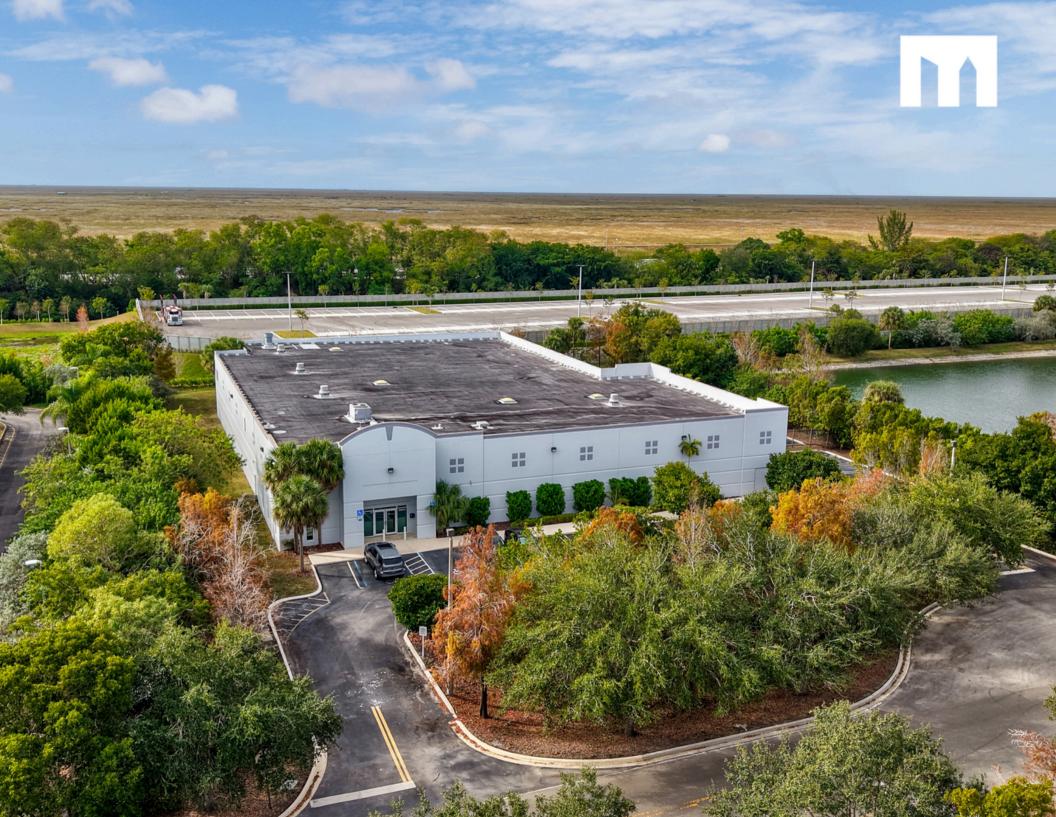

### Freestanding Warehouse Building

3950 NW 126th Ave Coral Springs, FL 33076

For Lease

martinezteamcommercial.com

Located in the heart of Coral Springs, FL, this spacious, well-maintained warehouse offers businesses a unique opportunity for growth. With easy access to I-95, Sawgrass Expressway, and the Florida Turnpike, and just minutes from Fort Lauderdale, Boca Raton, and Miami, your business will be positioned in a central, thriving market. Ideal for storage, distribution, or light manufacturing, this property provides the flexibility and convenience your business needs to succeed. Schedule a tour today and explore the potential of this prime commercial space!

**Location: Coral Springs Business Park** 

Available Space: 27,356 SF

Lot Size: 83,397 SF

**Base Rent: \$12.88 NNN plus \$6.12 OPEX** 

Year Built: 2004

High Ceilings 20' Clear: Ample vertical space for racking or