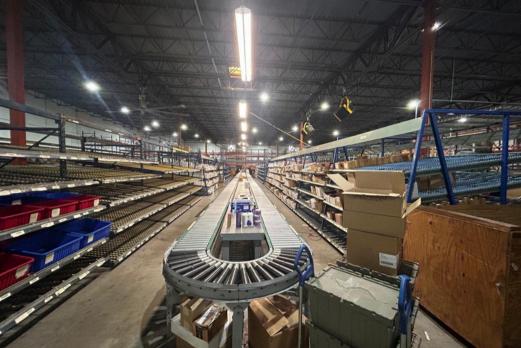

ng: Zoned for [light industrial/commercial use, etc.]

### **DEMOGRAPHICS**

|                          | 2 mile    | 5 mile    | 10 mile  |
|--------------------------|-----------|-----------|----------|
| 2024 Population          | 33,128    | 179,509   | 720,529  |
| 2024 Households          | 10,312    | 63,191    | 271,736  |
| Average Household Income | \$111,759 | \$110,170 | \$88,158 |

North Comm WYNDHAM LAKES KENSINGTON BrakesXpress == Total Car Care BEACHWOOD Blue Stream Fiber HEIGHTS Space Coast Credit Union | Coral Springs, FL R & D PARK Florida Panthers IceDen **Coral Springs** SPR Dr. Steven G. Paul Dog Park Mullins Parl Coral Glades High School COUNTRY CLUB Coral Springs
Aquatic Complex GRENADIER LAKES Royal Palm Blvd



3950 NW 126th Ave Coral Springs, FL 33076























## Floor Plan for Office







# Survey







# **Building Plan**