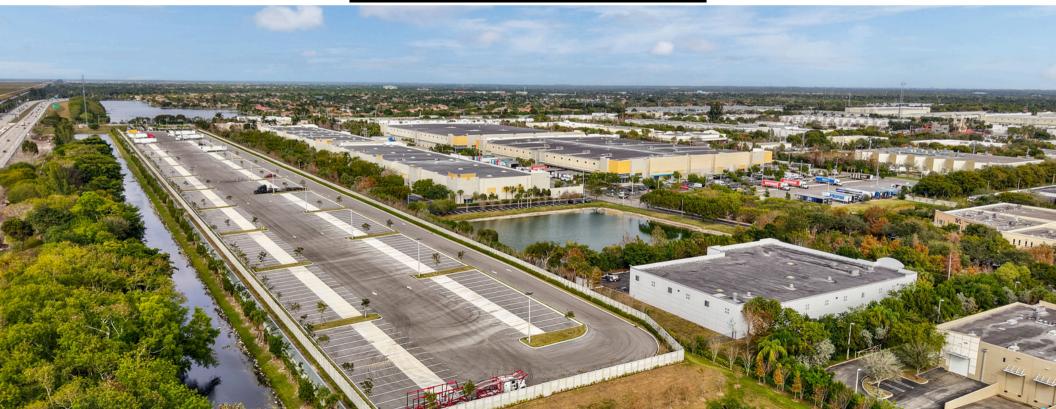

### Freestanding Warehouse Building

3950 NW 126th Ave Coral Springs, FL 33076

For Lease

martinezteamcommercial.com

Located in the heart of Coral Springs, FL, this spacious, well-maintained warehouse offers businesses a unique opportunity for growth. With easy access to I-95, Sawgrass Expressway, and the Florida Turnpike, and just minutes from Fort Lauderdale, Boca Raton, and Miami, your business will be positioned in a central, thriving market. Ideal for storage, distribution, or light manufacturing, this property provides the flexibility and convenience your business needs to succeed. Schedule a tour today and explore the potential of this prime commercial space!

**Location: Coral Springs Business Park** 

Available Space: 27,356 SF

Base Rent: \$17.88 NNN

OPEX: \$6.12

Year Built: 2004

High Ceilings 20' Clear: Ample vertical space for racking or

equipment

All remaining racks are available to tenant