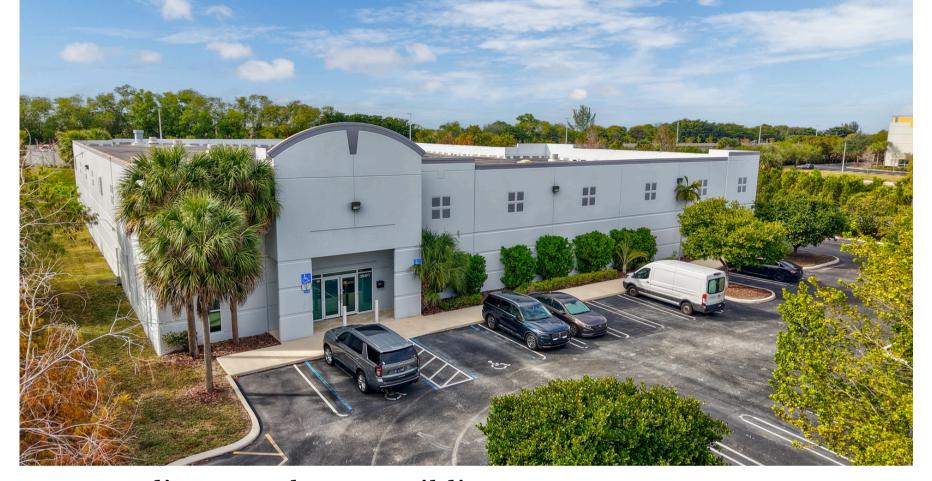

### Freestanding Warehouse Building

3950 NW 126th Ave Coral Springs, FL 33076

For Lease

martinezteamcommercial.com

Located in the heart of Coral Springs, FL, this spacious, well-maintained warehouse offers businesses a unique opportunity for growth. With easy access to I-95, Sawgrass Expressway, and the Florida Turnpike, and just minutes from Fort Lauderdale, Boca Raton, and Miami, your business will be positioned in a central, thriving market. Ideal for storage, distribution, or light manufacturing, this property provides the flexibility and convenience your business needs to succeed. Schedule a tour today and explore the potential of this prime commercial space!

**Location: Coral Springs Business Park** 

Available Space: 27,356 SF

Base Rent: \$17.88 NNN

OPEX: \$6.12

Year Built: 2004

High Ceilings 20' Clear: Ample vertical space for racking or

equipment

All remaining racks are available to tenant

#### **HIGHLIGHTS**

- 4 Loading Docks: Convenient access for trucks and deliveries. Street Level.
- Three 12' wide doors x 14' high and One 17' wide x 14' high door.
- Wide Driveways: Easy maneuverability for large vehicles and freight.
- Office Space: 6 private offices, 3 Bathrooms and kitchen.
- Secure Premises: Fully fenced and gated Truck Court Area.
- Utilities: 800 Amps, 240 Volts, 3 Phase
- Parking: 43 spaces
- Zoning: Zoned for [light industrial/commercial use, etc.].