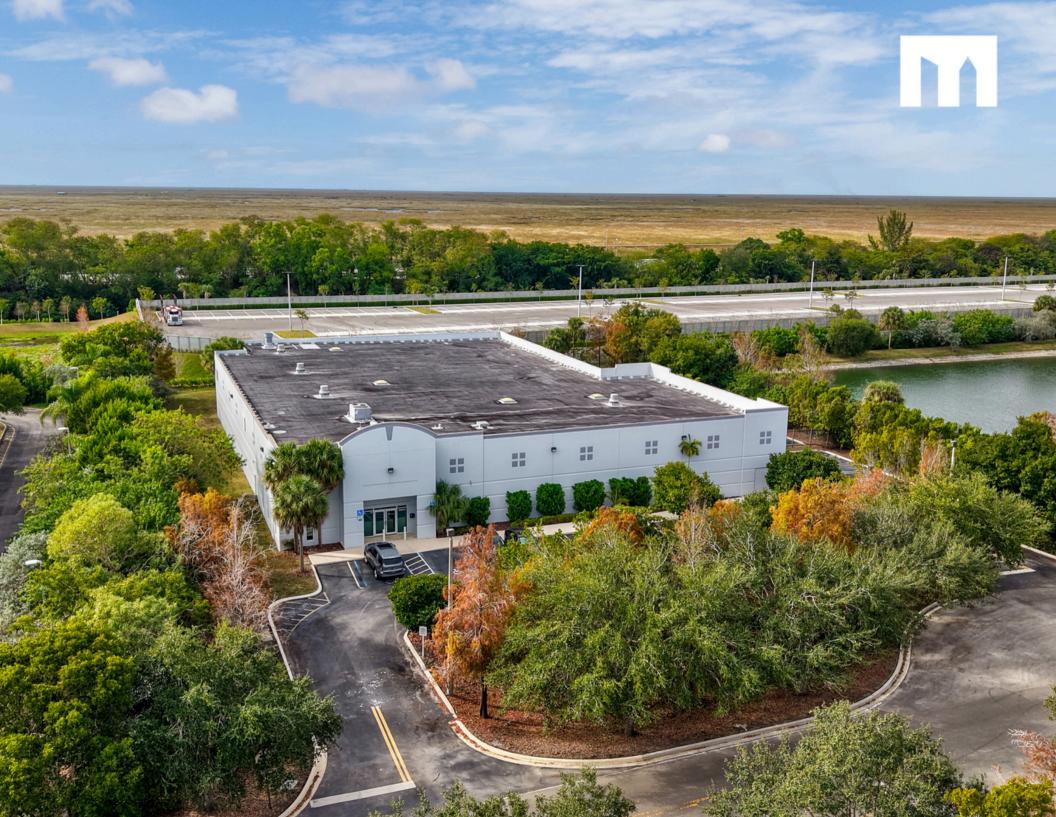

### Freestanding Warehouse Building

3950 NW 126th Ave Coral Springs, FL 33076

For Lease

martinezteamcommercial.com

Located in the heart of Coral Springs, FL, this spacious, well-maintained warehouse offers businesses a unique opportunity for growth. With easy access to I-95, Sawgrass Expressway, and the Florida Turnpike, and just minutes from Fort Lauderdale, Boca Raton, and Miami, your business will be positioned in a central, thriving market. Ideal for storage, distribution, or light manufacturing, this property provides the flexibility and convenience your business needs to succeed. Schedule a tour today and explore the potential of this prime commercial space!

**Location: Coral Springs Business Park** 

Available Space: 27,356 SF

Base Rent: \$17.88 NNN

OPEX: \$6.12

Year Built: 2004

High Ceilings 20' Clear: Ample vertical space for racking or

equipment

All remaining racks are available to tenant