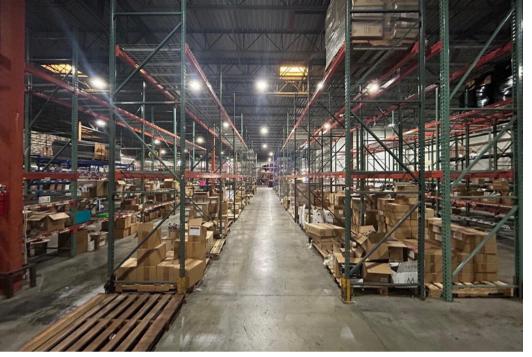

**Location: Coral Springs Business Park** 

Available Space: 27,356 SF

Base Rent: \$17.88 NNN

OPEX: \$6.12

Year Built: 2004

High Ceilings 20' Clear: Ample vertical space for racking or

equipment

All remaining racks are available to tenant

#### **HIGHLIGHTS**

- 4 Loading Docks: Convenient access for trucks and deliveries. Street Level.
- Three 12' wide doors x 14' high and One 17' wide x 14' high door.
- Wide Driveways: Easy maneuverability for large vehicles and freight.
- Office Space: 6 private offices, 3 Bathrooms and kitchen.
- Secure Premises: Fully fenced and gated Truck Court Area.
- Utilities: 800 Amps, 240 Volts, 3 Phase
- Parking: 43 spaces
- Zoning: Zoned for [light industrial/commercial use, etc.].