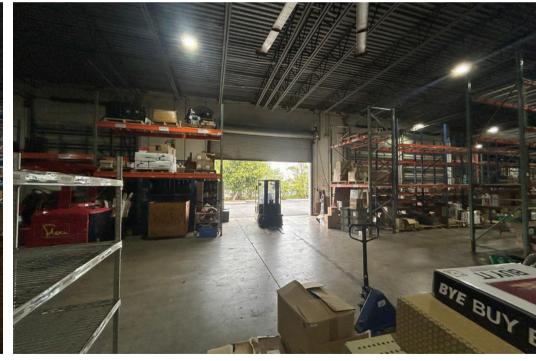

#### **HIGHLIGHTS**

- 4 Loading Docks: Convenient access for trucks and deliveries. Street Level.
- Three 12' wide doors x 14' high and One 17' wide x 14' high door.
- Wide Driveways: Easy maneuverability for large vehicles and freight.
- Office Space: 6 private offices, 3 Bathrooms and kitchen.
- Secure Premises: Fully fenced and gated Truck Court Area.
- Utilities: 800 Amps, 240 Volts, 3 Phase
- Parking: 43 spaces
- Zoning: Zoned for [light industrial/commercial use, etc.].