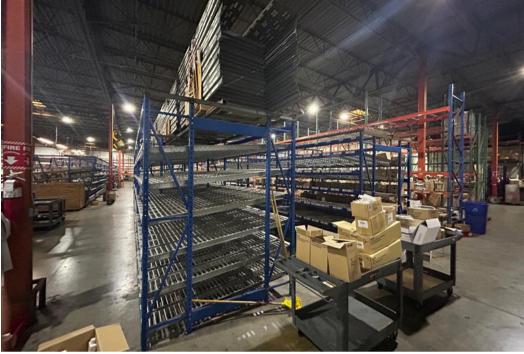

**Location: Coral Springs Business Park** 

Available Space: 27,356 SF

Base Rent: \$17.88 NNN

OPEX: \$6.12

Year Built: 2004

High Ceilings 20' Clear: Ample vertical space for racking or

equipment

All remaining racks are available to tenant

#### **HIGHLIGHTS**

- 4 Loading Docks: Convenient access for trucks and deliveries. Street Level.
- Three 12' wide doors x 14' high and One 17' wide x 14' high door.
- Wide Driveways: Easy maneuverability for large vehicles and freight.
- Office Space: 6 private offices, 3 Bathrooms and kitchen.
- Secure Premises: Fully fenced and gated Truck Court Area.
- Utilities: 800 Amps, 240 Volts, 3 Phase
- Parking: 43 spaces
- Zoning: Zoned for [light industrial/commercial use, etc.].