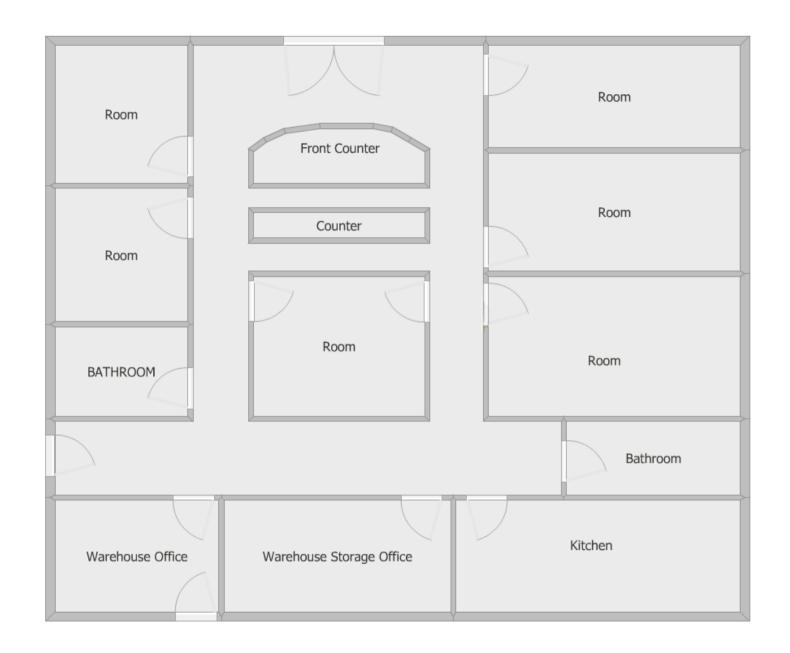

#### **HIGHLIGHTS**

- 4 Loading Docks: Convenient access for trucks and deliveries. Street Level.
- Three 12' wide doors x 14' high and One 17' wide x 14' high door.
- Wide Driveways: Easy maneuverability for large vehicles and freight.
- Office Space: 6 private offices, 3 Bathrooms and kitchen.
- Secure Premises: Fully fenced and gated Truck Court Area.
- Utilities: 800 Amps, 240 Volts, 3 Phase
- Parking: 43 spaces
- Zoning: Zoned for [light industrial/commercial use, etc.].

# Floor Plan for Office