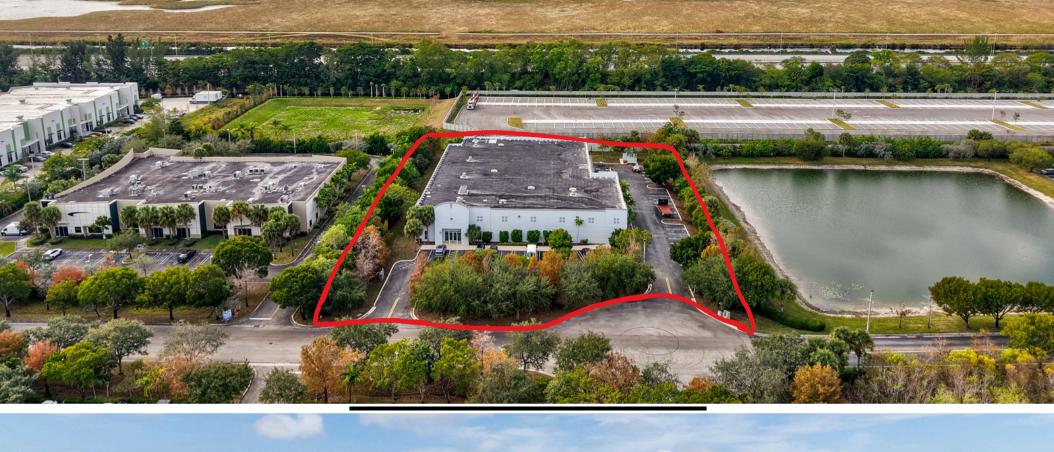

lts, 3 Phase
- Parking: 43 spaces
- Zoning: Zoned for [light industrial/commercial use, etc.].

#### **DEMOGRAPHICS**

|                          | 2 mile    | 5 mile    | 10 mile  |
|--------------------------|-----------|-----------|----------|
| 2024 Population          | 33,128    | 179,509   | 720,529  |
| 2024 Households          | 10,312    | 63,191    | 271,736  |
| Average Household Income | \$111,759 | \$110,170 | \$88,158 |

North Commu WYNDHAM KENSINGTON Betti Str BrakesXpress == Total Car Care BEACHWOOD Blue Stream Fiber HEIGHTS Space Coast Credit Union R & D PARK Coral Springs, FL 0 Florida Panthers IcéDen Coral Springs Dr. Steven G. Paul Dog Park Mullins Park Coral Glades High School Mulli COUNTRY CLUB Coral Springs
Aquatic Complex GRENADIER ADD LAKES Royal Palm Blvd





















Gus Martinez, P.A
954.394.7078
Gus@MartinezTeamCommercial.com





# Floor Plan for Office









## Survey