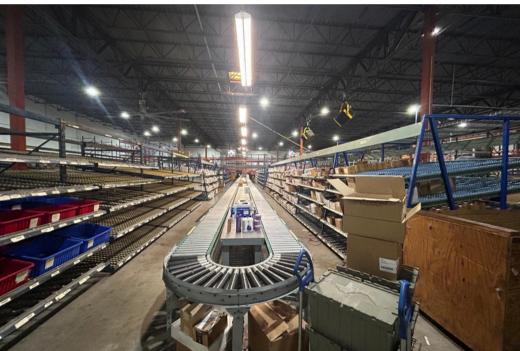

**Location: Coral Springs Business Park** 

Available Space: 27,356 SF

Base Rent: \$17.88 NNN

OPEX: \$6.12

Year Built: 2004

High Ceilings 20' Clear: Ample vertical space for racking or

equipment

All remaining racks are available to tenant

#### **HIGHLIGHTS**

- 4 Loading Docks: Convenient access for trucks and deliveries. Street Level.
- Three 12' wide doors x 14' high and One 17' wide x 14' high door.
- Wide Driveways: Easy maneuverability for large vehicles and freight.
- Office Space: 6 private offices, 3 Bathrooms and kitchen.
- Secure Premises: Fully fenced and gated Truck Court Area.
- Utilities: 800 Amps, 240 Volts, 3 Phase
- Parking: 43 spaces
- Zoning: Zoned for [light industrial/commercial use, etc.].