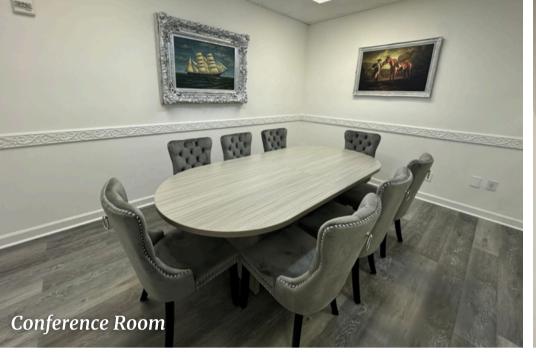

## **HIGHLIGHTS**

- Fully furnished office spaces with modern upgrades, including new flooring, paint and electrical outlets.
- Available Office Space
  - 2 window offices (11' x 11')
  - 1 interior office (10' x 10')
- One Large Shared Conference Room
- Front receptionist service (shared, not private).
- Cleaning services, high-speed WiFi, and IT closet included.
- Copier access and ample parking for tenants and guests.