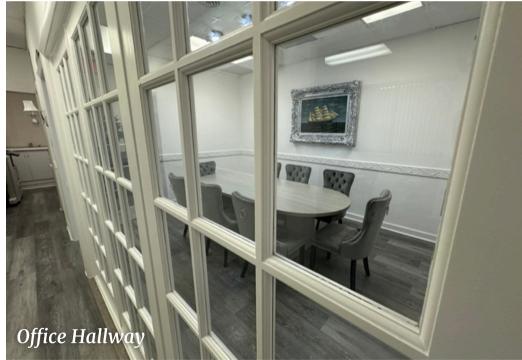

## **HIGHLIGHTS**

- Fully furnished office spaces with modern upgrades, including new flooring, paint and electrical outlets.
- Available Office Space
  - 2 window offices (11' x 11')
  - 1 interior office (10' x 10')
- One Large Shared Conference Room
- Front receptionist service (shared, not private).
- Cleaning services, high-speed WiFi, and IT closet included.
- Copier access and ample parking for tenants and guests.