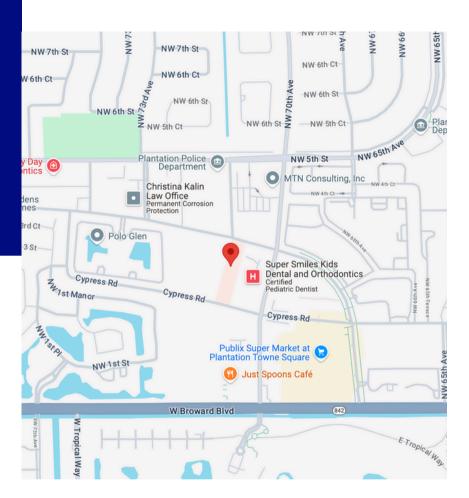

invest in a high-demand area with significant growth potential.







Suite 202 & 204

Suite 202 is 1619 SF

Suite 204 is 1212 SF

Asking Price: \$950,000

Association Dues: \$1,400/month

Unit Size: 2,831 SF @ \$335.57 PSF

Year Built: 1985

**Units vacant at closing** 

### **HIGHLIGHTS**

- Zoned medical offices
- Plenty of parking for patients, Clients and employees
- In the Heart of Plantation
- Pride of Ownership

### **DEMOGRAPHICS**

|                          | 2 mile   | 5 mile   | 10 mile   |
|--------------------------|----------|----------|-----------|
| 2024 Population          | 60,808   | 418,211  | 1,336,808 |
| 2024 Households          | 23,445   | 155,839  | 521,405   |
| Average Household Income | \$91,174 | \$78,365 | \$88,338  |

7050 NW 4th St Plantation, FL 33317

















## Suite 202



Gus Martinez, P.A 954.394.7078 Gus@MartinezTeamCommercial.com





# Unit Layout - Suite 202







# Unit Layout - Suite 204