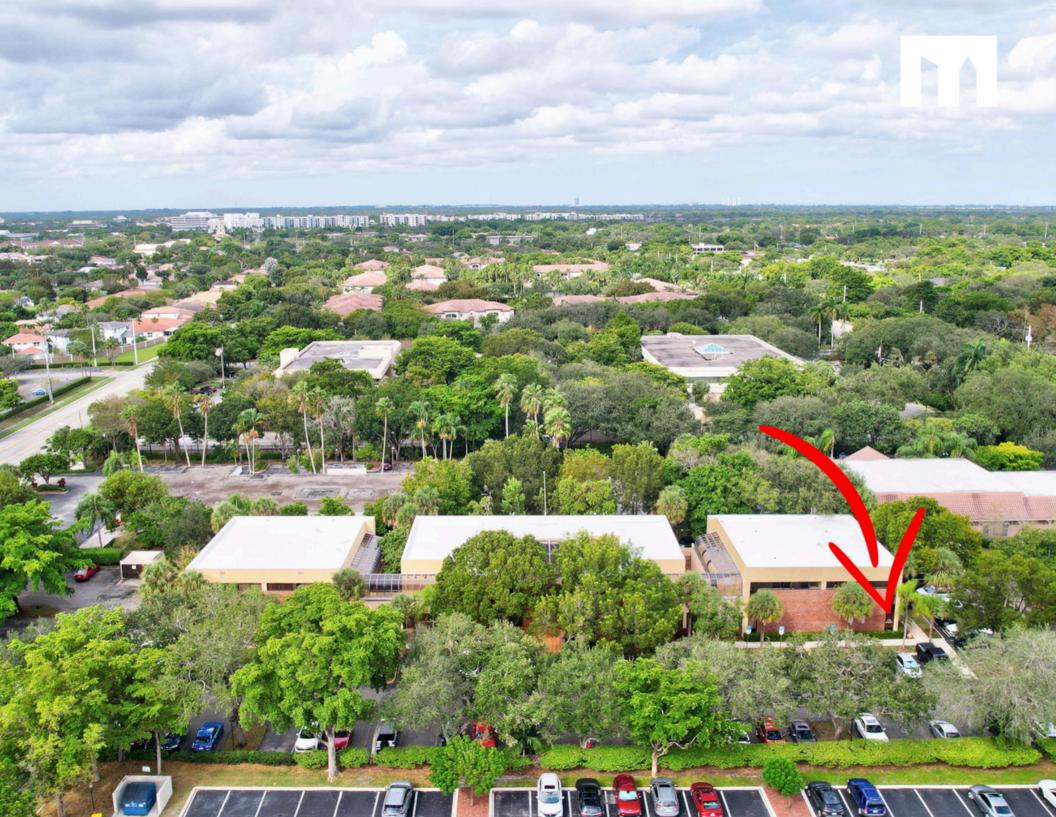

st in a high-demand area with significant growth potential.







Suite 202 & 204

Suite 202 is 1619 SF

Suite 204 is 1212 SF

Asking Price: \$950,000

Association Dues: \$1,400/month

Unit Size: 2,831 SF @ \$335.57 PSF

Year Built: 1985

**Units vacant at closing** 

### **HIGHLIGHTS**

- Zoned medical offices
- Plenty of parking for patients, Clients and employees
- In the Heart of Plantation
- Pride of Ownership

### **DEMOGRAPHICS**

|                          | 2 mile   | 5 mile   | 10 mile   |
|--------------------------|----------|----------|-----------|
| 2024 Population          | 60,808   | 418,211  | 1,336,808 |
| 2024 Households          | 23,445   | 155,839  | 521,405   |
| Average Household Income | \$91,174 | \$78,365 | \$88,338  |

7050 NW 4th St Plantation, FL 33317

















## Suite 202



Gus Martinez, P.A 954.394.7078 Gus@MartinezTeamCommercial.com





# Unit Layout - Suite 202







# Unit Layout - Suite 204