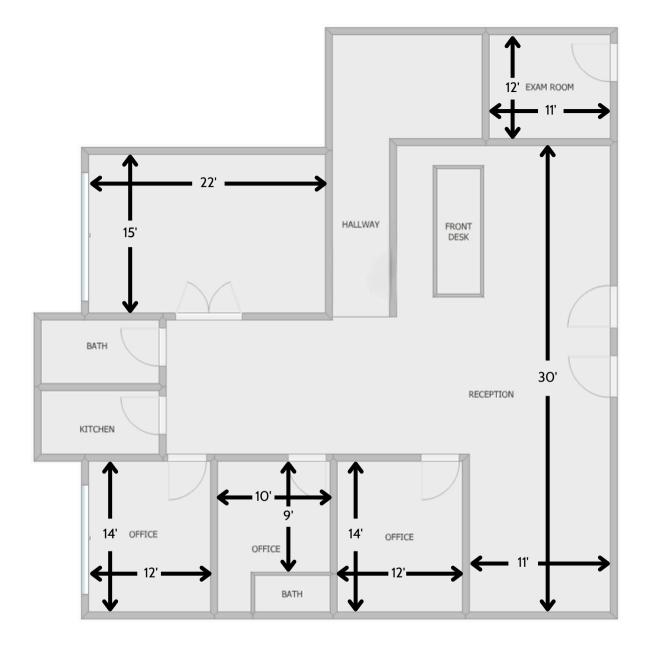

Suite 202 & 204

Suite 202 is 1619 SF

Suite 204 is 1212 SF

Asking Price: \$950,000

Association Dues: \$1,400/month

Unit Size: 2,831 SF @ \$335.57 PSF

Year Built: 1985

**Units vacant at closing** 

# Unit Layout - Suite 202