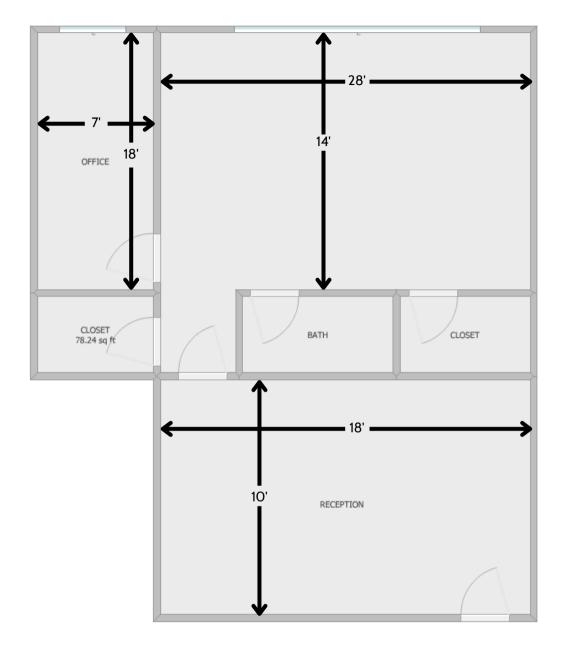

Suite 202 & 204

Suite 202 is 1619 SF

Suite 204 is 1212 SF

Asking Price: \$950,000

Association Dues: \$1,400/month

Unit Size: 2,831 SF @ \$335.57 PSF

Year Built: 1985

**Units vacant at closing** 

# Unit Layout - Suite 204