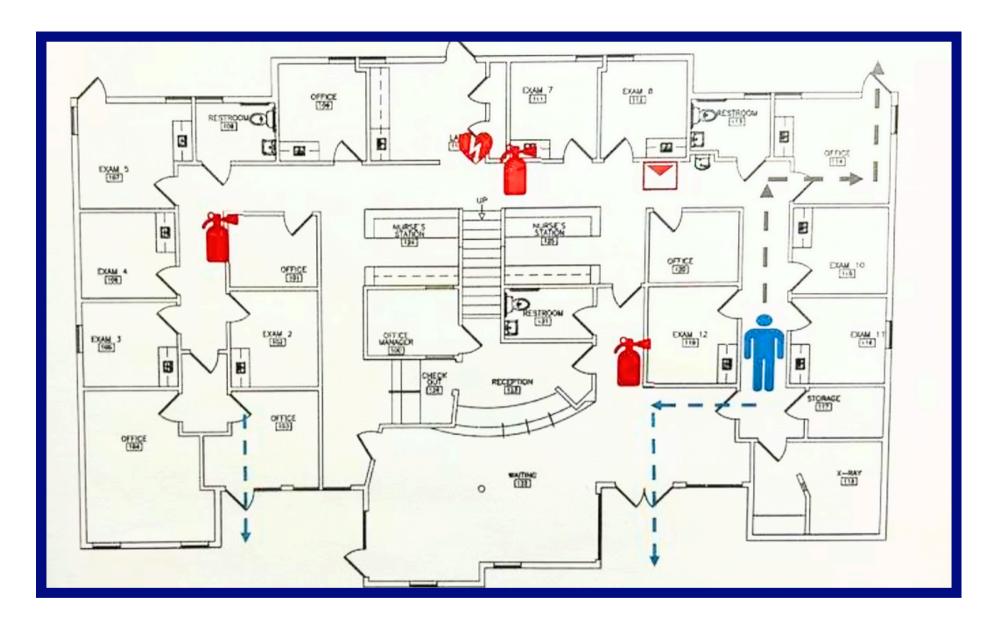

### Floor Plan - 1st Floor

#### **HIGHLIGHTS**

- 10-exam rooms
- X-ray room
- 2-Nurse's Stations
- 7-Private Offices
- 3-Restrooms
- Bonus 2 nd Floor office space
- 5-10 year leases
- Plenty of parking
- Pride of Ownership