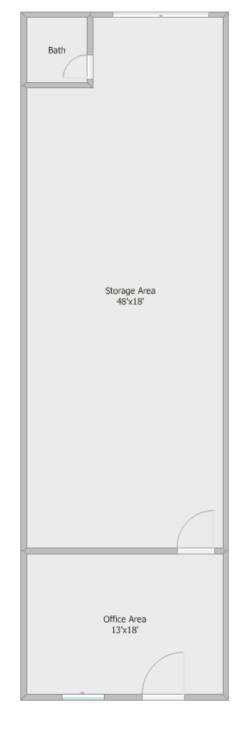

enient location, flexibility, and a thriving environment.







Asking Price: \$18.38 PSF Base Rent

NNN is \$2.89 PSF

The size of the Bays is 1100 SF

Type of Property: Warehouse Spaces

#### **HIGHLIGHTS**

- 3-5 year leases
- Plenty of Paved Yard in the rear for deliveries.
- 12' clear ceilings
- A/C in the front office
- Pride of Ownership

### **DEMOGRAPHICS**

|                          | 2 mile   | 5 mile   | 10 mile   |
|--------------------------|----------|----------|-----------|
| 2023 Population          | 71,055   | 384,700  | 1,234,314 |
| 2023 Households          | 23,989   | 154,481  | 503,373   |
| Average Household Income | \$69,063 | \$82,855 | \$83,933  |

358 NW 27th Ave Fort Lauderdale, FL 33311













## Floor Plan

358 NW 27th Ave Fort Lauderdale, FL 33311







### Site Plan

358 NW 27th Ave Fort Lauderdale, FL 33311



N.W. 27th Avenue







# Aerial View

358 NW 27th Ave Fort Lauderdale, FL 33311



Gus Martinez, P.A 954.394.7078 Gus@MartinezTeamCommercial.com