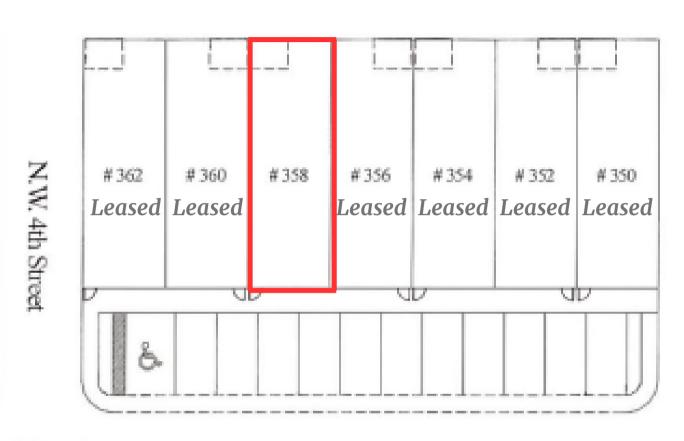

Asking Price: \$18.38 PSF Base Rent

NNN is \$2.89 PSF

The size of the Bays is 1100 SF

Type of Property: Warehouse Spaces

#### **HIGHLIGHTS**

- 3-5 year leases
- Plenty of Paved Yard in the rear for deliveries.
- 12' clear ceilings
- A/C in the front office
- Pride of Ownership

### **DEMOGRAPHICS**

|                          | 2 mile   | 5 mile   | 10 mile   |
|--------------------------|----------|----------|-----------|
| 2023 Population          | 71,055   | 384,700  | 1,234,314 |
| 2023 Households          | 23,989   | 154,481  | 503,373   |
| Average Household Income | \$69,063 | \$82,855 | \$83,933  |

358 NW 27th Ave Fort Lauderdale, FL 33311













## Floor Plan

358 NW 27th Ave Fort Lauderdale, FL 33311







### Site Plan

358 NW 27th Ave Fort Lauderdale, FL 33311



N.W. 27th Avenue







# Aerial View

358 NW 27th Ave Fort Lauderdale, FL 33311



Gus Martinez, P.A 954.394.7078 Gus@MartinezTeamCommercial.com