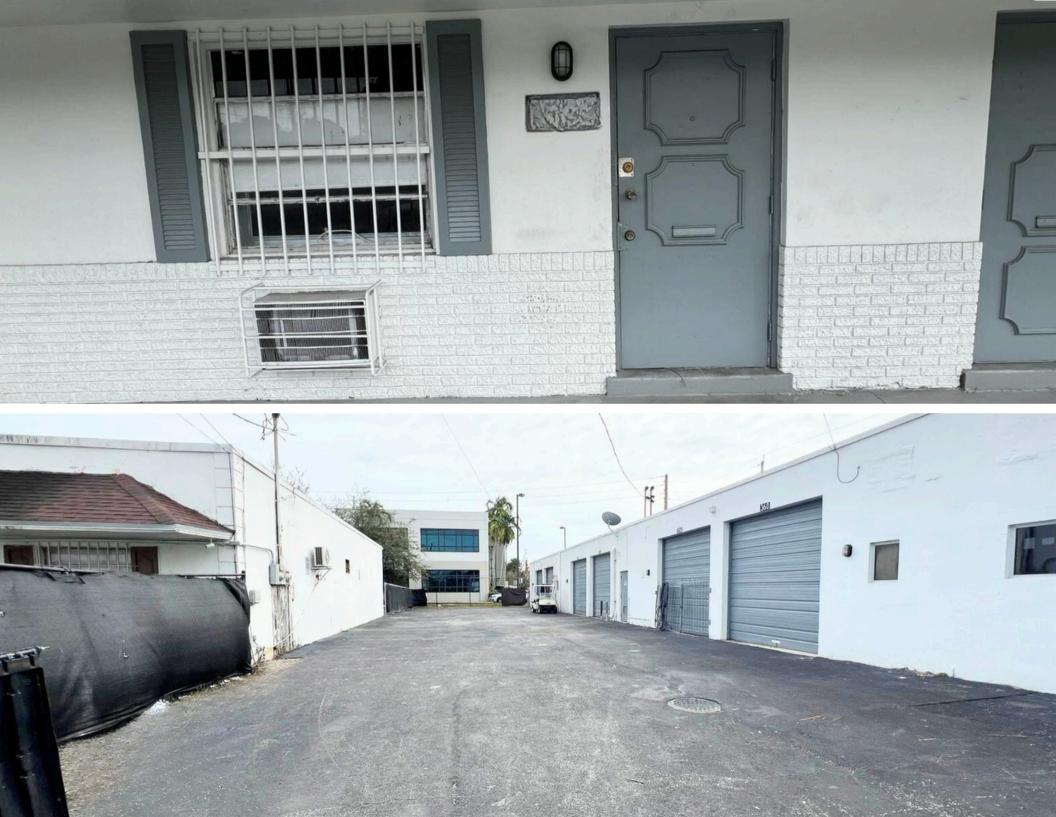

#### **HIGHLIGHTS**

- 3-5 year leases
- Plenty of Paved Yard in the rear for deliveries.
- 12' clear ceilings
- A/C in the front office
- Pride of Ownership

### Site Plan

358 NW 27th Ave Fort Lauderdale, FL 33311

N.W. 27th Avenue