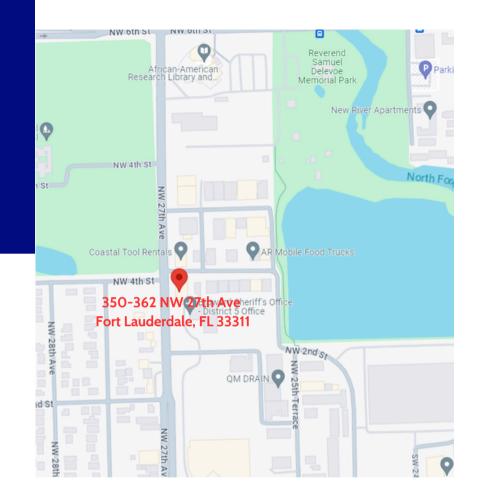

for businesses seeking a convenient location, flexibility, and a thriving environment.

#### For Lease

martinezteamcommercial.com





Asking Price: \$18.38 PSF Base Rent NNN is \$2.89 PSF The size of the Bays is 1100 SF Type of Property: Warehouse Spaces

#### HIGHLIGHTS

- 3-5 year leases
- Plenty of Paved Yard in the rear for deliveries.
- 12' clear ceilings
- A/C in the front office
- Pride of Ownership

#### **DEMOGRAPHICS**

|                          | 2 mile   | 5 mile   | 10 mile   |
|--------------------------|----------|----------|-----------|
| 2023 Population          | 71,055   | 384,700  | 1,234,314 |
| 2023 Households          | 23,989   | 154,481  | 503,373   |
| Average Household Income | \$69,063 | \$82,855 | \$83,933  |

350-362 NW 27th Ave Fort Lauderdale, FL 33311











### Floor Plan

350-362 NW 27th Ave Fort Lauderdale, FL 33311



Gus Martinez, P.A 954.394.7078 GusMartinez@KW.com



## Site Plan

350-362 NW 27th Ave Fort Lauderdale, FL 33311



N.W. 27th Avenue



Gus Martinez, P.A 954.394.7078 GusMartinez**@**KW.com





# Aerial View

350-362 NW 27th Ave Fort Lauderdale, FL 33311



Gus Martinez, P.A 954.394.7078 GusMartinez**@**KW.com