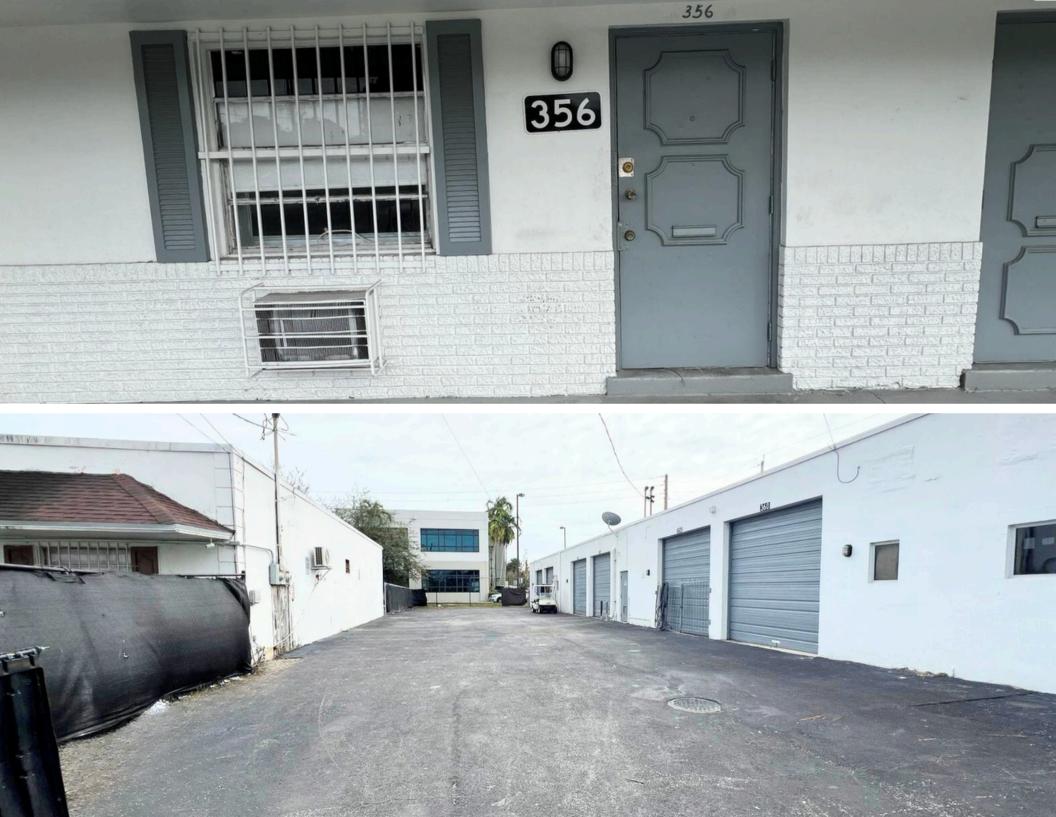

#### HIGHLIGHTS

- 3-5 year leases
- Plenty of Paved Yard in the rear for deliveries.
- 12' clear ceilings
- A/C in the front office
- Pride of Ownership

350-362 NW 27th Ave Fort Lauderdale, FL 33311