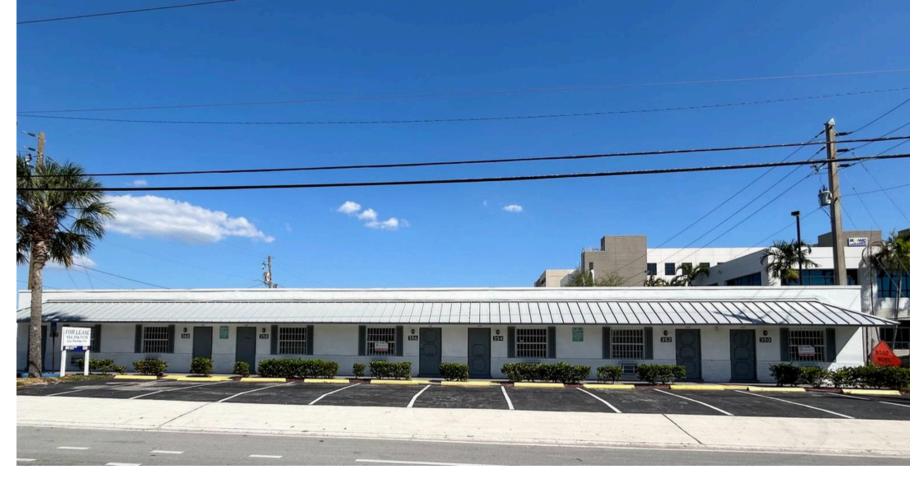

### Small Bay Warehouse Spaces

### 350-362 NW 27th Ave Fort Lauderdale, FL 33311

Lease a small bay warehouse in a premier destination that's strategically located in the city of Fort Lauderdale, FL. The warehouses are in the heart of a bustling commercial hub. Our warehouse park offers an unparalleled opportunity for businesses seeking a convenient location, flexibility, and a thriving environment.

#### For Lease

martinezteamcommercial.com

Asking Price: \$18.38 PSF Base Rent NNN is \$2.89 PSF The size of the Bays is 1100 SF Type of Property: Warehouse Spaces

#### HIGHLIGHTS

- 3-5 year leases
- Plenty of Paved Yard in the rear for deliveries.
- 12' clear ceilings
- A/C in the front office
- Pride of Ownership