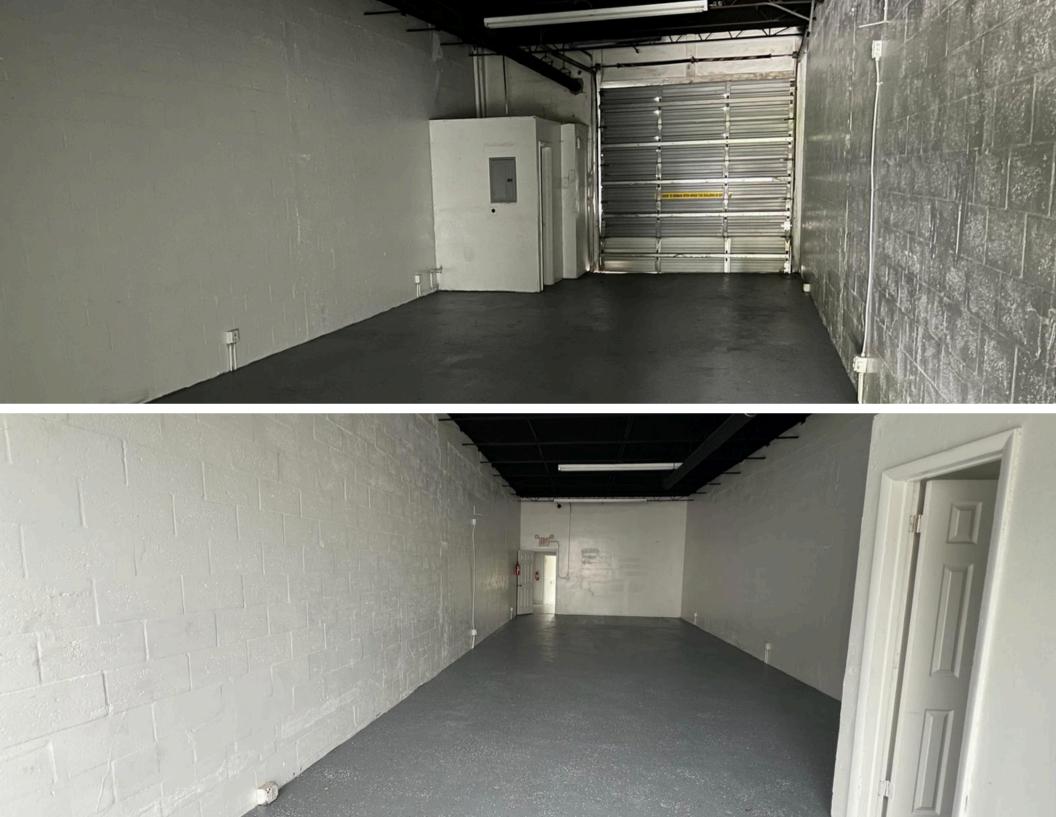

#### HIGHLIGHTS

- 3-5 year leases
- Plenty of Paved Yard in the rear for deliveries.
- 12' clear ceilings
- A/C in the front office
- Pride of Ownership

350-362 NW 27th Ave Fort Lauderdale, FL 33311