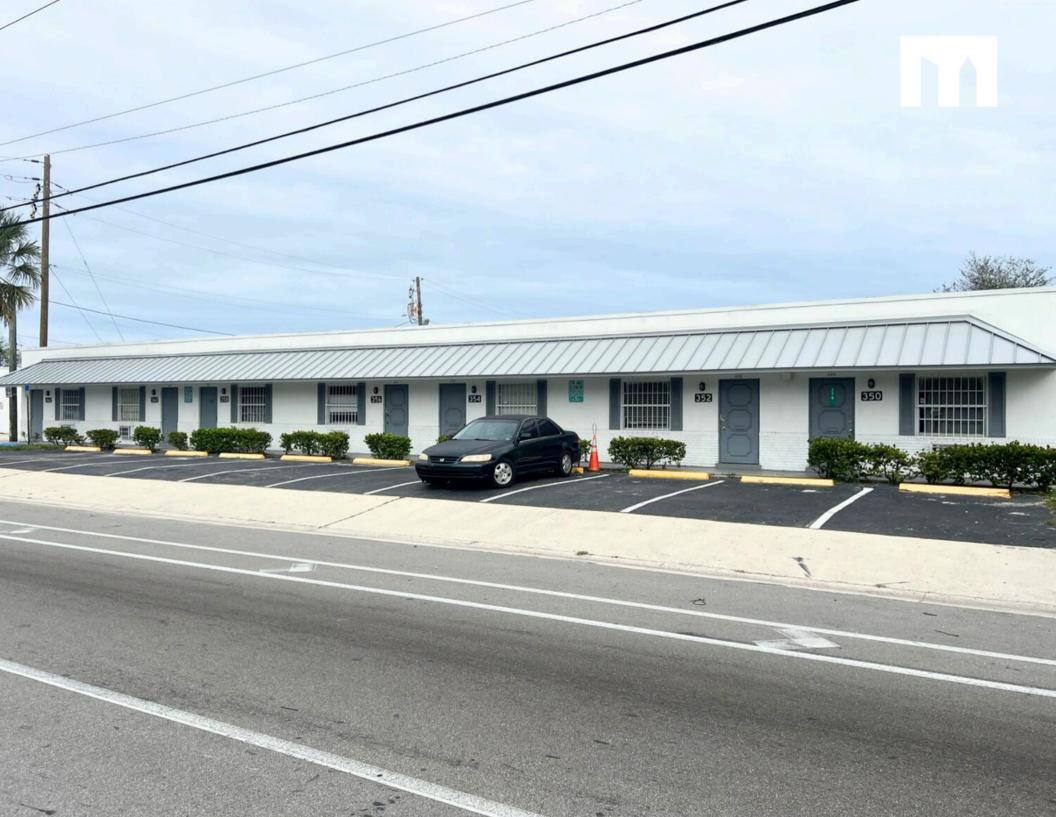

or businesses seeking a convenient location, flexibility, and a thriving environment.

#### For Lease

martinezteamcommercial.com





Asking Price: \$18.38 PSF Base Rent NNN is \$2.89 PSF The size of the Bays is 1100 SF Type of Property: Warehouse Spaces

#### HIGHLIGHTS

- 3-5 year leases
- Plenty of Paved Yard in the rear for deliveries.
- 12' clear ceilings
- A/C in the front office
- Pride of Ownership

#### **DEMOGRAPHICS**

|                          | 2 mile   | 5 mile   | 10 mile   |
|--------------------------|----------|----------|-----------|
| 2023 Population          | 71,055   | 384,700  | 1,234,314 |
| 2023 Households          | 23,989   | 154,481  | 503,373   |
| Average Household Income | \$69,063 | \$82,855 | \$83,933  |

350-362 NW 27th Ave Fort Lauderdale, FL 33311











### Floor Plan

350-362 NW 27th Ave Fort Lauderdale, FL 33311



Gus Martinez, P.A 954.394.7078 GusMartinez@KW.com



## Site Plan

350-362 NW 27th Ave Fort Lauderdale, FL 33311



N.W. 27th Avenue



Gus Martinez, P.A 954.394.7078 GusMartinez**@**KW.com





# Aerial View

350-362 NW 27th Ave Fort Lauderdale, FL 33311



Gus Martinez, P.A 954.394.7078 GusMartinez**@**KW.com