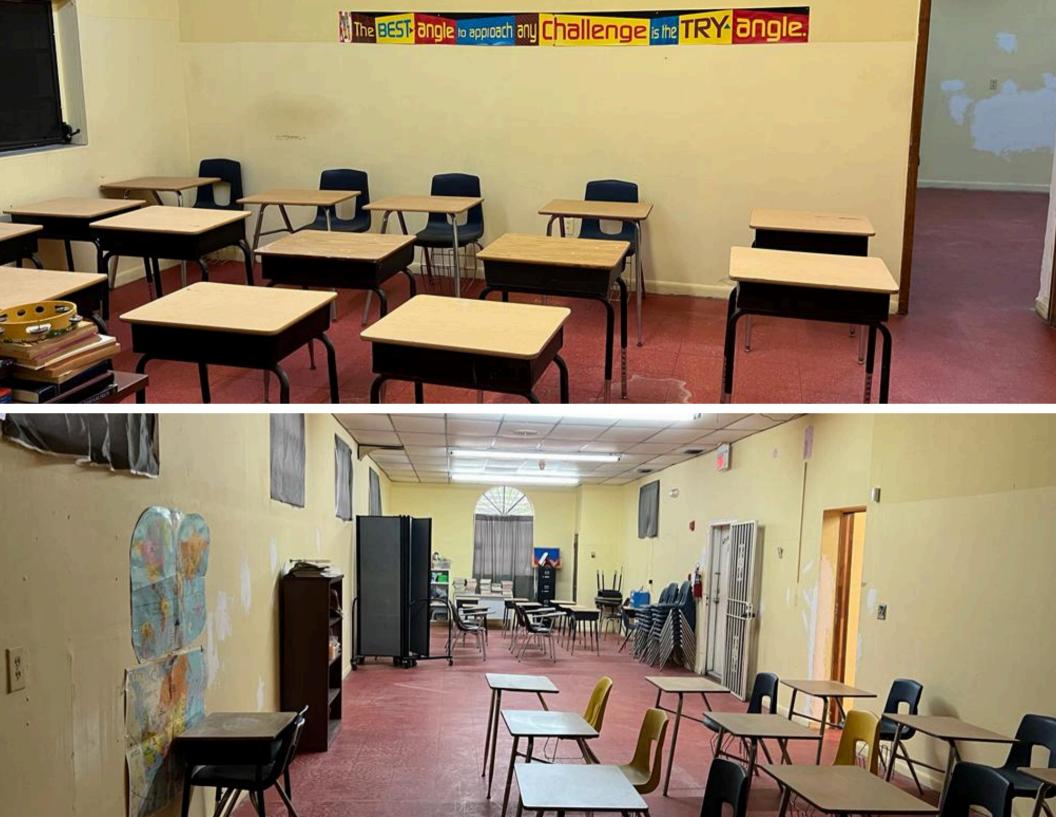

## School / Learning Center

#### For Lease

martinezteamcommercial.com

School property is located on the south side of NE 76th Street between NE 1st Avenue and NE 1st Court. The school building fronts NE 1st Ave. Landlord will install a new fence between the school property and the 2 other properties in the re building.

Lease Price: \$16.56 PSF Base Rent

Type of Property: School

Lot Size: 22,502 SF

Building Size: 7,266 SF

Folio: 01-3112-014-0530

Year Built: 1926