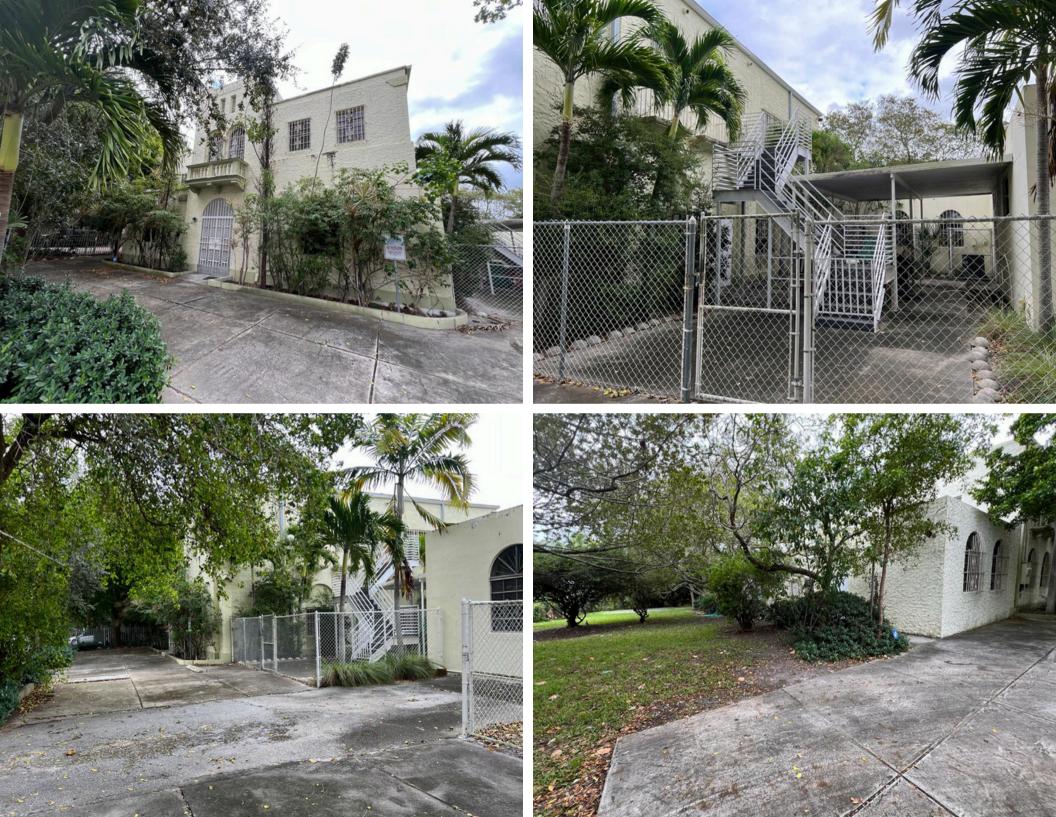

#### For Lease

martinezteamcommercial.com

School property is located on the south side of NE 76th Street between NE 1st Avenue and NE 1st Court. The school building fronts NE 1st Ave. Landlord will install a new fence between the school property and the 2 other properties in the re building.

Lease Price: \$16.56 PSF Base Rent

Type of Property: School

Lot Size: 22,502 SF

Building Size: 7,266 SF

Folio: 01-3112-014-0530

Year Built: 1926