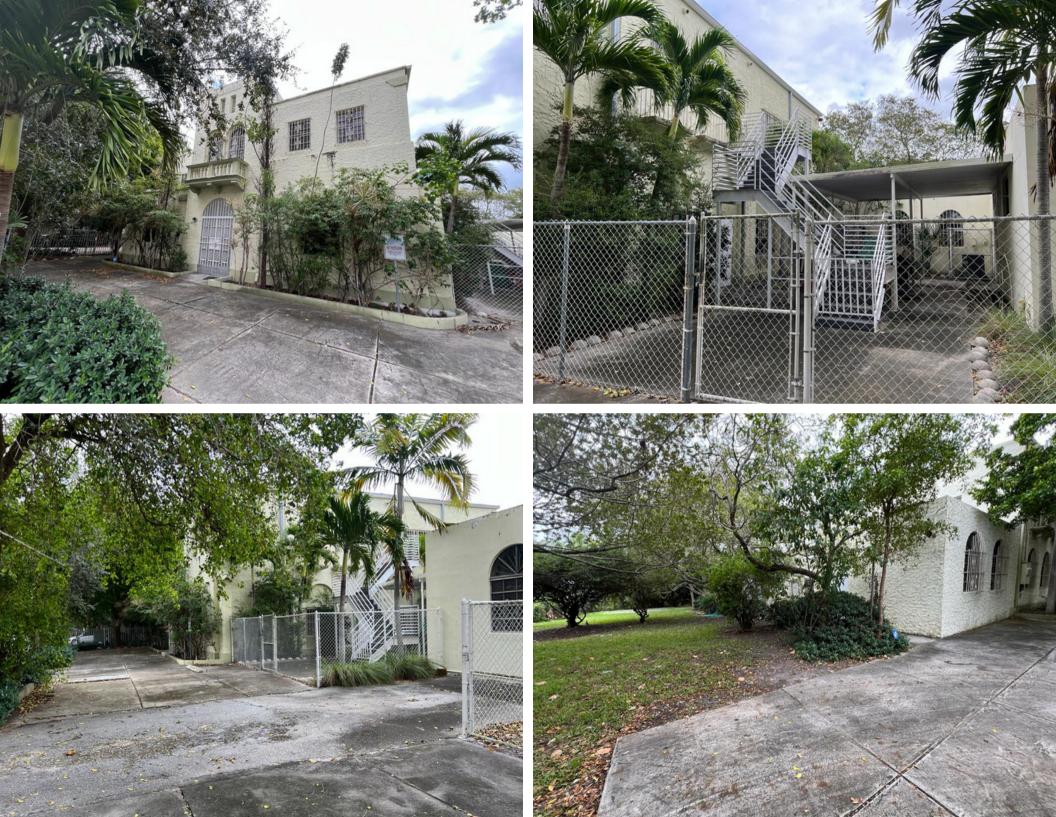

#### For Lease

martinezteamcommercial.com

School property is located on the south side of NE 76th Street between NE 1st Avenue and NE 1st Court. The school building fronts NE 1st Ave. Landlord will install a new fence between the school property and the 2 other properties in the rear of the building.

Lease Price: \$16.56 PSF Base Rent

**Type of Property: School** 

Lot Size: 22,502 SF

Building Size: 7,266 SF

Folio: 01-3112-014-0530

Year Built: 1926