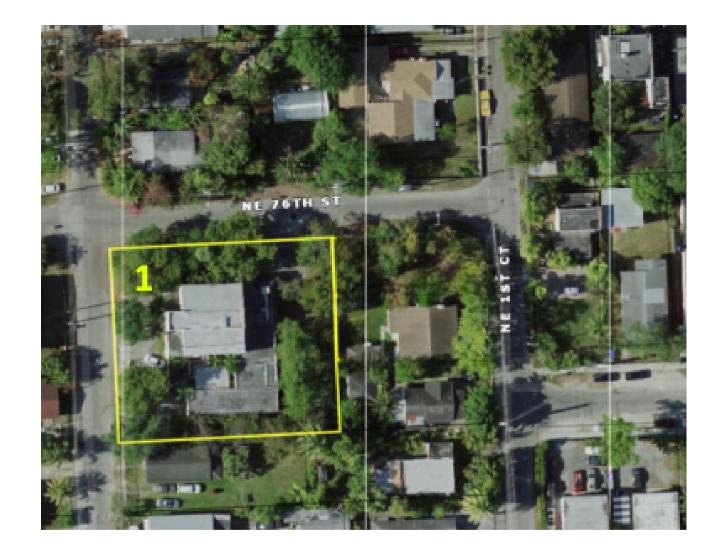

# Aerial View

7561 NE 1st Ave Miami, FL, 33138

Gus Martinez, P.A 954.394.7078 GusMartinez**@**KW.com

#### For Lease

martinezteamcommercial.com

School property is located on the south side of NE 76th Street between NE 1st Avenue and NE 1st Court. The school building fronts NE 1st Ave. Landlord will install a new fence between the school property and the 2 other properties in the rear of the building.