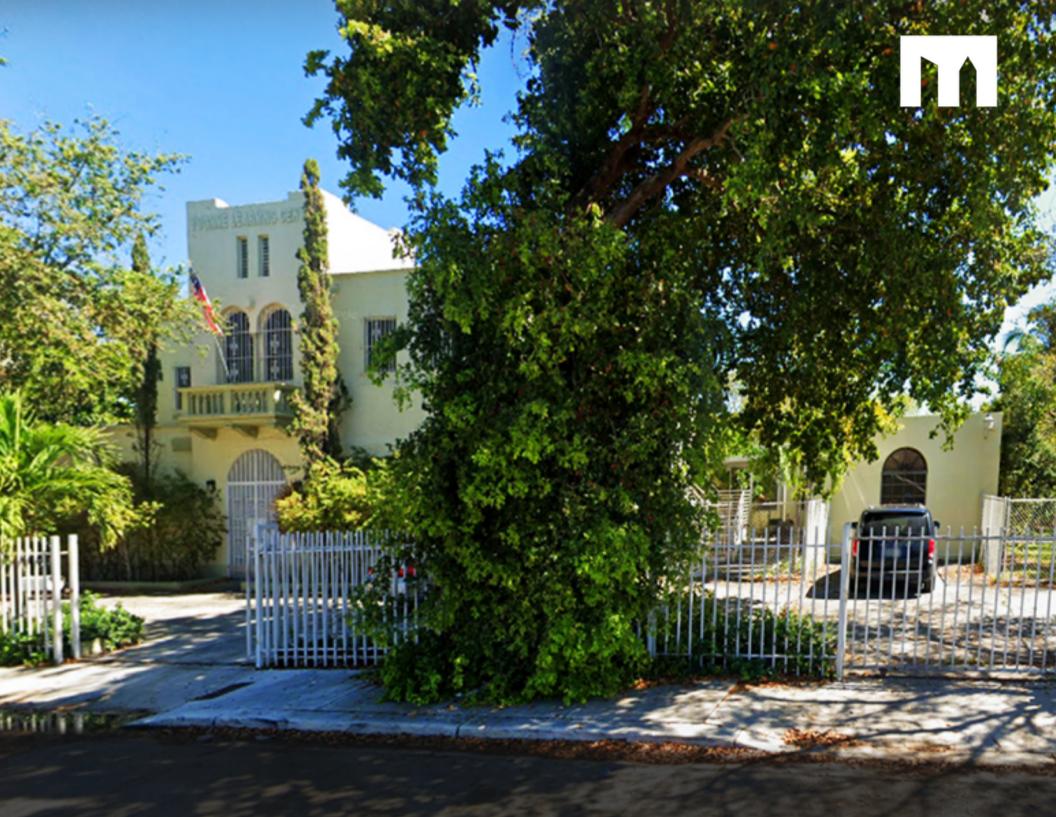

#### For Lease

martinezteamcommercial.com

School property is located on the south side of NE 76th Street between NE 1st Avenue and NE 1st Court. The school building fronts NE 1st Ave. Landlord will install a new fence between the school property and the 2 other properties in the rear of the building.

Lease Price: \$16.56 PSF Base Rent

**Type of Property: School** 

Lot Size: 22,502 SF

Building Size: 7,266 SF

Folio: 01-3112-014-0530

Year Built: 1926