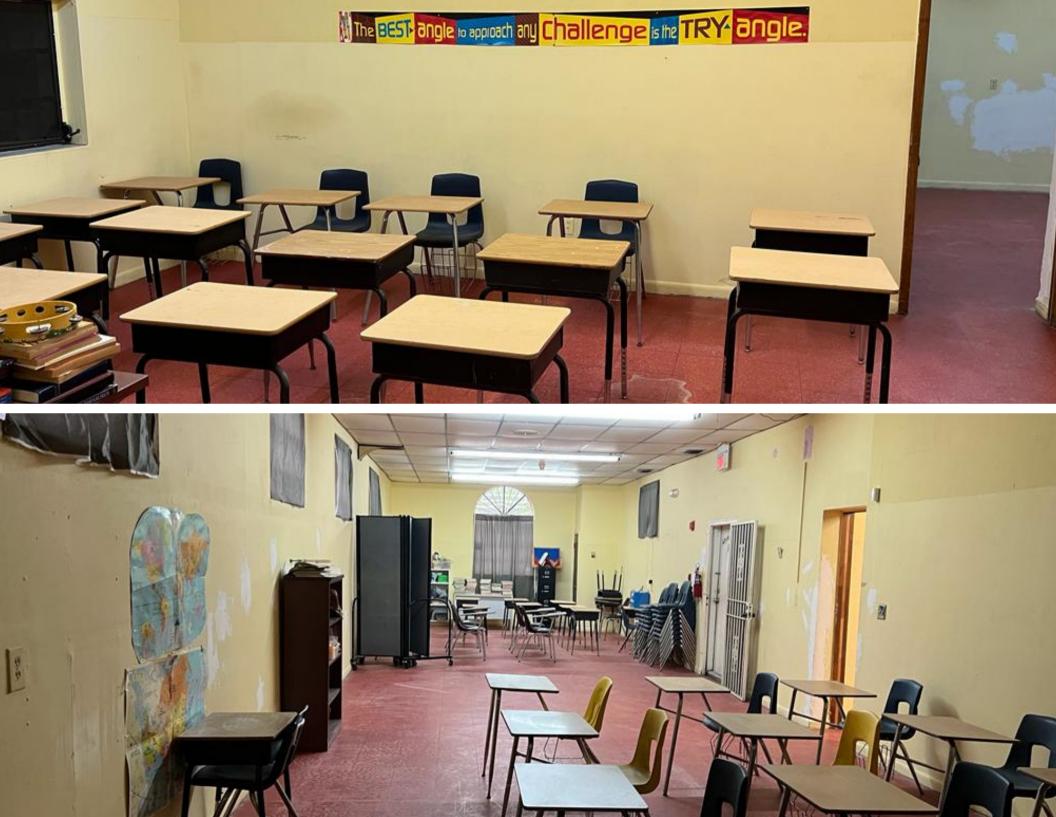

## School / Learning Center

#### For Lease

martinezteamcommercial.com

School property is located on the south side of NE 76th Street between NE 1st Avenue and NE 1st Court. The school building fronts NE 1st Ave. Landlord will install a new fence between the school property and the 2 other properties in the rear of the building.

Lease Price: \$16.56 PSF Base Rent

**Type of Property: School** 

Lot Size: 22,502 SF

Building Size: 7,266 SF

Folio: 01-3112-014-0530

Year Built: 1926