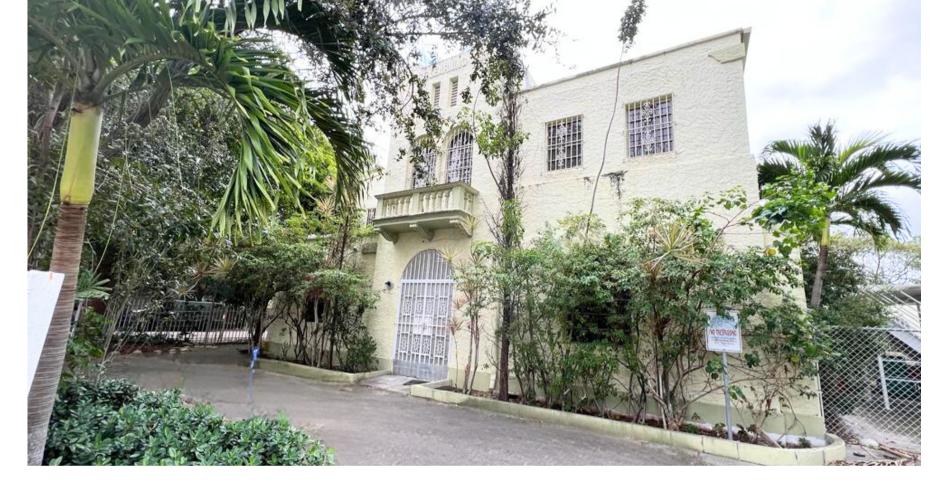

#### For Lease

martinezteamcommercial.com

School property is located on the south side of NE 76th Street between NE 1st Avenue and NE 1st Court. The school building fronts NE 1st Ave. Landlord will install a new fence between the school property and the 2 other properties in the rear of the building.

Lease Price: \$16.56 PSF Base Rent

**Type of Property: School** 

Lot Size: 22,502 SF

Building Size: 7,266 SF

Folio: 01-3112-014-0530

Year Built: 1926