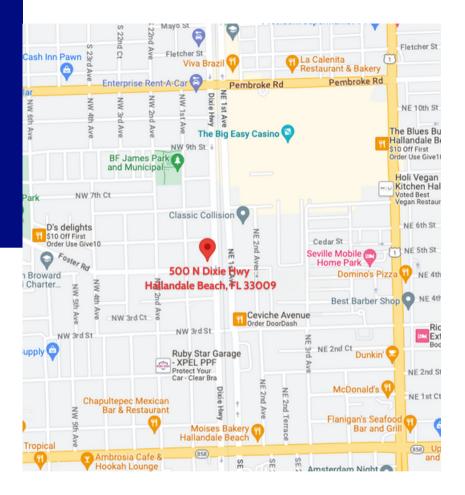

bs, and surrounded by a diverse and growing community.

For Lease

martinezteamcommercial.com







Office: \$36 PSF plus NNN (\$10-\$12 PSF est.)

Type of Property: Office Space

Office Space: 16,000 SF

**Plenty of Parking** 

#### **HIGHLIGHTS**

- Mixed-Use Structure
- Contemporary Architecture
- Office Spaces
- Accessibility and Connectivity
- Design your office space, floor plan sizes are just suggestions

#### **DEMOGRAPHICS**

|                          | 2 mile   | 5 mile   | 10 mile   |
|--------------------------|----------|----------|-----------|
| 2023 Population          | 93,191   | 401,525  | 1,110,129 |
| 2023 Households          | 43,212   | 167,371  | 420,029   |
| Average Household Income | \$81,414 | \$79,933 | \$81,157  |

500 N Dixie Hwy Hallandale Beach, FL 33009













### Design your own office space

\*Floor plan sizes are just suggestions

# Building - C Offices Second Floor





Cory Friedman 954.242.1418 Cory@MartinezTeamCommercial.com Gus Martinez, P.A 954.394.7078 GusMartinez@KW.com



### Design your own office space

\*Floor plan sizes are just suggestions

## Building - C Offices

Third Floor





Cory Friedman
954.242.1418
Cory@MartinezTeamCommercial.com

Gus Martinez, P.A 954.394.7078 GusMartinez@KW.com







Cory Friedman 954.242.1418 Cory@MartinezTeamCommercial.com Gus Martinez, P.A 954.394.7078 GusMartinez@KW.com