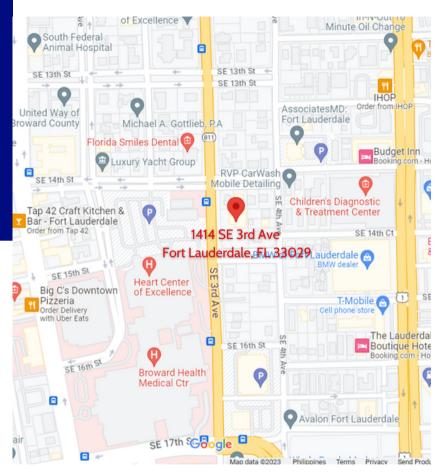

Broward Health Medical Center. For Sale

martinezteamcommercial.com





Asking Price: \$3,400,00 (\$564 PSF) Lot Size: 27,914 SF Zoning: Residential Office (RO) District – Medical and dental clinics and hospitals

#### HIGHLIGHTS

- 3 miles from FLL Airport
- 1.5 miles to Downtown Fort Lauderdale
- 1.7 miles to FTL Brightline station
- Across the street from Broward Health Medical Center
- 28 parking spaces

#### **DEMOGRAPHICS**

|                          | 2 mile    | 5 mile   | 10 mile   |
|--------------------------|-----------|----------|-----------|
| 2023 Population          | 58,305    | 250,900  | 1,069,895 |
| 2023 Households          | 28,266    | 105,687  | 438,029   |
| Average Household Income | \$117,166 | \$94,548 | \$83,139  |

1414 SE 3rd Ave Fort Lauderdale, FL 33316













# **Floor Plan**

1414 SE 3rd Ave Fort Lauderdale, FL 33316





Gus Martinez, P.A 954.394.7078 GusMartinez@KW.com





## **Aerial Shot**

1414 SE 3rd Ave Fort Lauderdale, FL 33316



Gus Martinez, P.A 954.394.7078 GusMartinez**@**KW.com