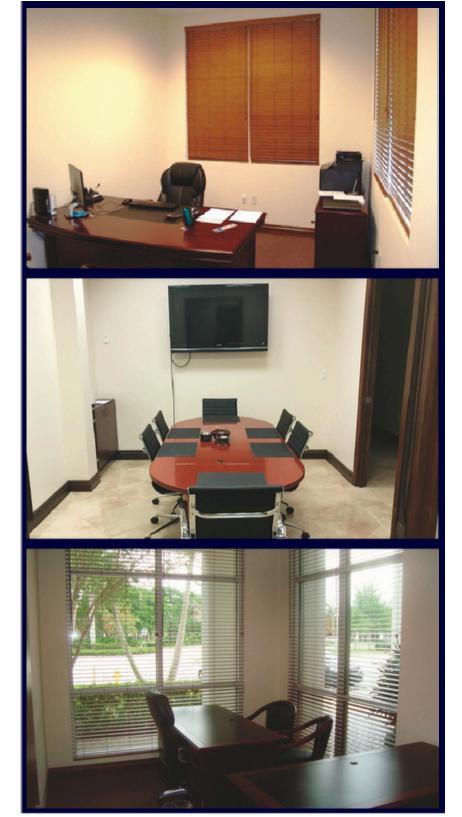

Office Suite: B-20

Office Suite: B-70

Available RSF: 180

Available RSF: 162

Lease Price:

Lease Price:

\$800/month

\$720/month

Office Suite: B-90

Available RSF: 280

ick Case Kia

Lease Price:

\$1,231.20/month

Year Built: 2007

**Building Type: Office/Professional** 

**Upgrades: Hurricane Impact Windows & Doors** 

## Offices for Lease

B-20 180 RSF

B-70 162 RSF

B-90 280 RSF

1141 Sawgrass Corporate Parkway Sunrise, FL 33323