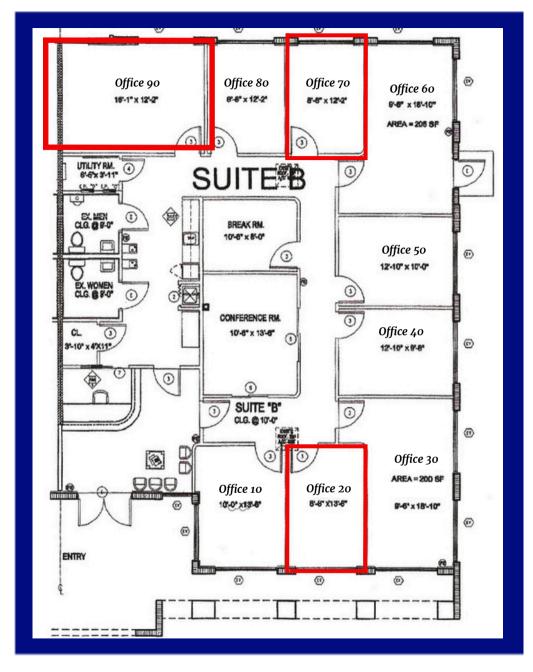

Office Suite: B-20

Office Suite: B-70

Available RSF: 180

Available RSF: 162

Lease Price:

Lease Price:

\$800/month

\$720/month

Office Suite: B-90

Available RSF: 280

ick Case Kia

Lease Price:

\$1,231.20/month

Year Built: 2007

**Building Type: Office/Professional** 

**Upgrades: Hurricane Impact Windows & Doors** 

## Offices for Lease

B-20 180 RSF

B-70 162 RSF

B-90 280 RSF

1141 Sawgrass Corporate Parkway Sunrise, FL 33323