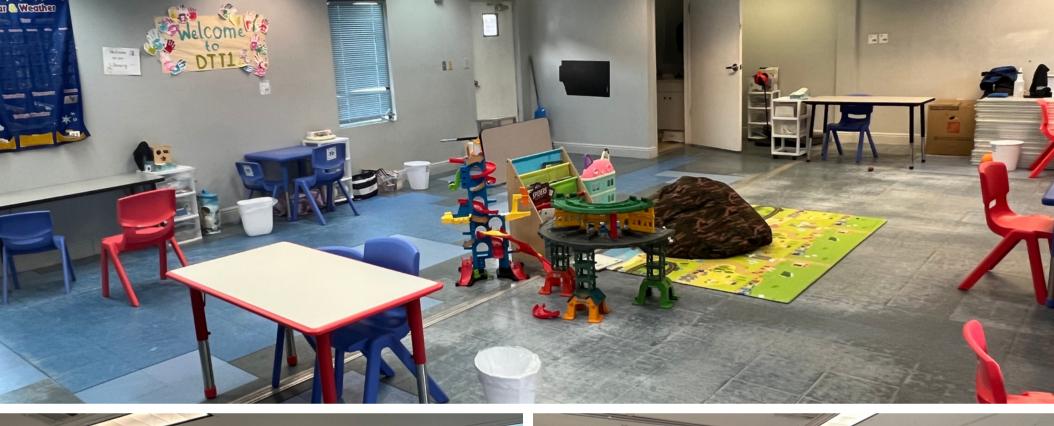

## Daycare or School For Lease

Available October 31, 2023

18450 Johnson Street Pembroke Pines, FL 33029 For Lease

martinezteamcommercial.com

Daycare or school for lease. The tenant will have access to modulars E, F, G, and H. Each unit has a bathroom inside. The tenant also has access to a playground on the east side. The playground is a common area for the occupants of this property. The property has overflow parking. The main entrance is on the west side of the property off Johnson Street.

## **HIGHLIGHTS**

- Located in Pembroke Pines
- 4 Separate Portables
- Bathroom in each potable