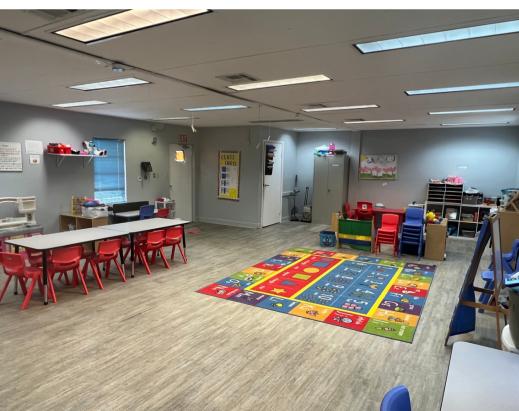

## Daycare or School For Lease

Available October 31, 2023

18450 Johnson Street Pembroke Pines, FL 33029 For Lease

martinezteamcommercial.com

Daycare or school for lease. The tenant will have access to modulars E, F, G, and H. Each unit has a bathroom inside. The tenant also has access to a playground on the east side. The playground is a common area for the occupants of this property. The property has overflow parking. The main entrance is on the west side of the property off Johnson Street.

## **HIGHLIGHTS**

- Located in Pembroke Pines
- 4 Separate Portables
- Bathroom in each potable