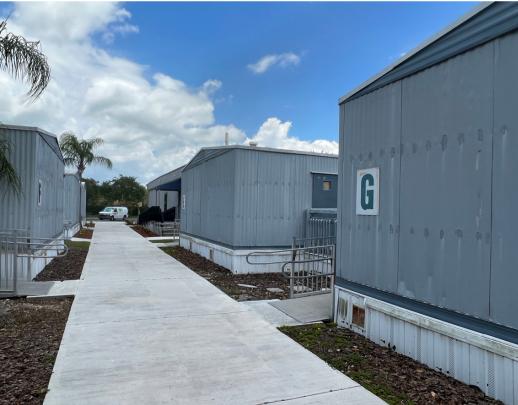

## Daycare or School For Lease

Available October 31, 2023

18450 Johnson Street Pembroke Pines, FL 33029 For Lease

martinezteamcommercial.com

Daycare or school for lease. The tenant will have access to modulars E, F, G, and H. Each unit has a bathroom inside. The tenant also has access to a playground on the east side. The playground is a common area for the occupants of this property. The property has overflow parking. The main entrance is on the west side of the property off Johnson Street.

## **HIGHLIGHTS**

- Located in Pembroke Pines
- 4 Separate Portables
- Bathroom in each potable