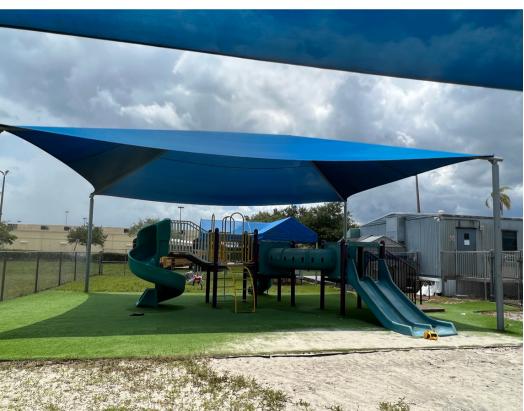

## Daycare or School For Lease

Available October 31, 2023

18450 Johnson Street Pembroke Pines, FL 33029 For Lease

martinezteamcommercial.com

Daycare or school for lease. The tenant will have access to modulars E, F, G, and H. Each unit has a bathroom inside. The tenant also has access to a playground on the east side. The playground is a common area for the occupants of this property. The property has overflow parking. The main entrance is on the west side of the property off Johnson Street.