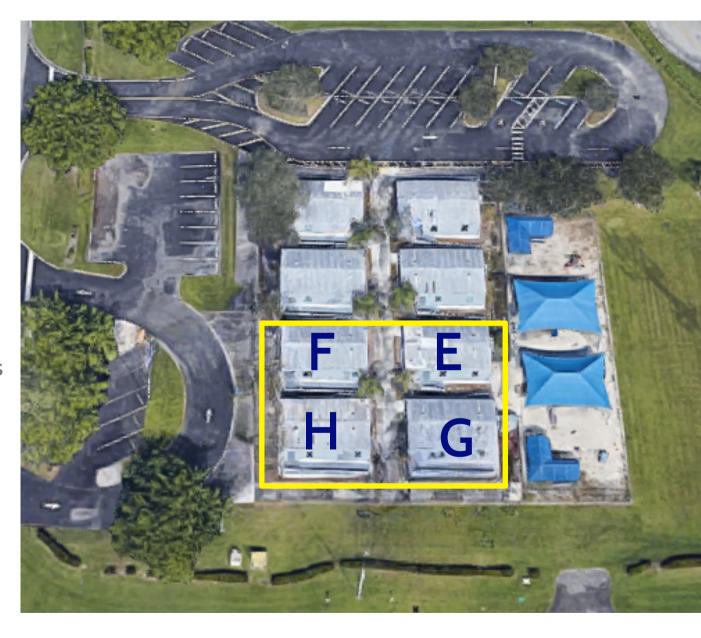

## Daycare or School For Lease

Available October 31, 2023

18450 Johnson Street Pembroke Pines, FL 33029 For Lease

martinezteamcommercial.com

Daycare or school for lease. The tenant will have access to modulars E, F, G, and H. Each unit has a bathroom inside. The tenant also has access to a playground on the east side. The playground is a common area for the occupants of this property. The property has overflow parking. The main entrance is on the west side of the property off Johnson Street.

## **Aerial Shot**

Pembroke Pines residential area has a school property for lease. The four buildings are a few blocks north of Pines Blvd and right next door to the Pines Police substation.

Gus Martinez, P.A 954.394.7078 GusMartinez@KW.com