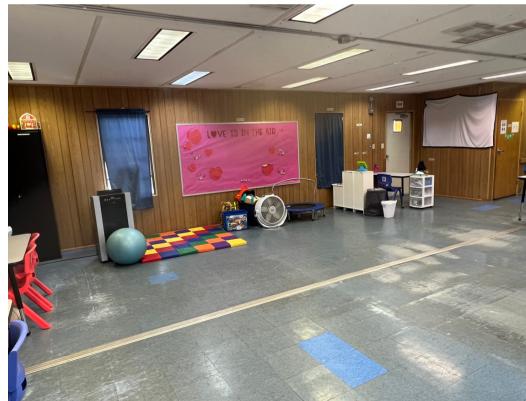

## Daycare or School For Lease

Available October 31, 2023

18450 Johnson Street Pembroke Pines, FL 33029 For Lease

martinezteamcommercial.com

Daycare or school for lease. The tenant will have access to modulars E, F, G, and H. Each unit has a bathroom inside. The tenant also has access to a playground on the east side. The playground is a common area for the occupants of this property. The property has overflow parking. The main entrance is on the west side of the property off Johnson Street.

## **HIGHLIGHTS**

- Located in Pembroke Pines
- 4 Separate Portables
- Bathroom in each potable