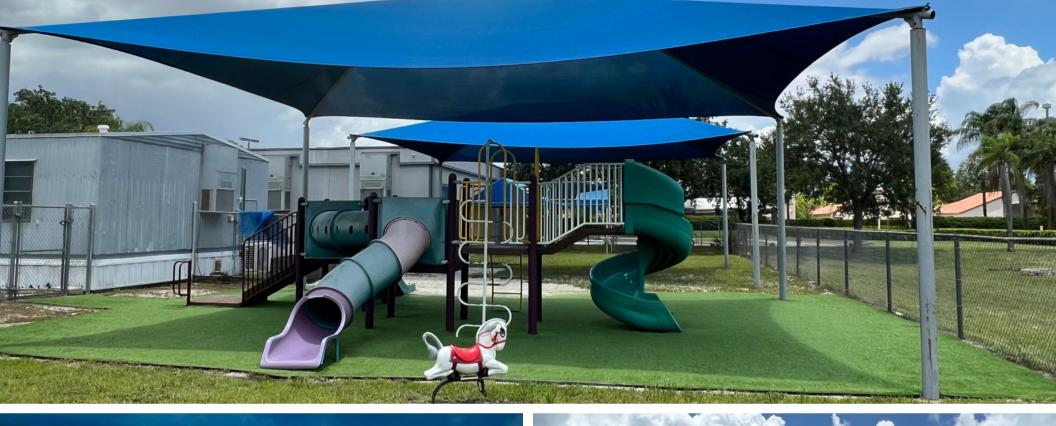

## Daycare or School For Lease

Available October 31, 2023

18450 Johnson Street Pembroke Pines, FL 33029 For Lease

martinezteamcommercial.com

Daycare or school for lease. The tenant will have access to modulars E, F, G, and H. Each unit has a bathroom inside. The tenant also has access to a playground on the east side. The playground is a common area for the occupants of this property. The property has overflow parking. The main entrance is on the west side of the property off Johnson Street.