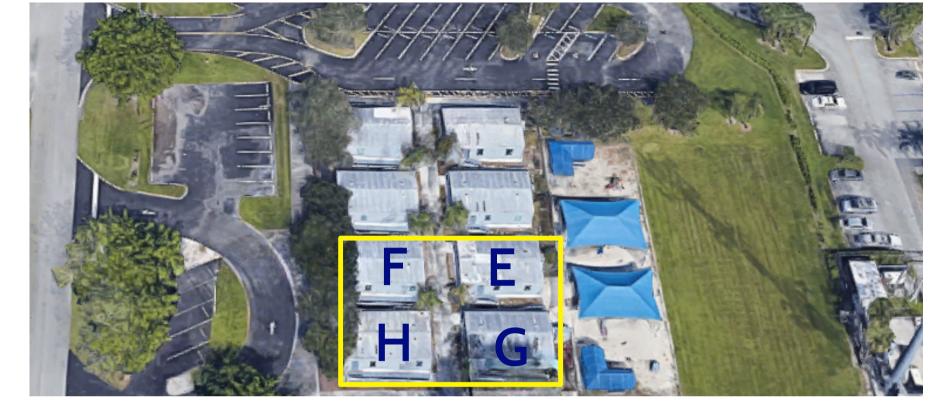

## Daycare or School For Lease

Available October 31, 2023

18450 Johnson Street Pembroke Pines, FL 33029 For Lease

martinezteamcommercial.com

Daycare or school for lease. The tenant will have access to modulars E, F, G, and H. Each unit has a bathroom inside. The tenant also has access to a playground on the east side. The playground is a common area for the occupants of this property. The property has overflow parking. The main entrance is on the west side of the property off Johnson Street.

## **Aerial Shot**

Pembroke Pines residential area has a school property for lease. The four buildings are a few blocks north of Pines Blvd and right next door to the Pines Police substation.

Gus Martinez, P.A 954.394.7078 GusMartinez@KW.com