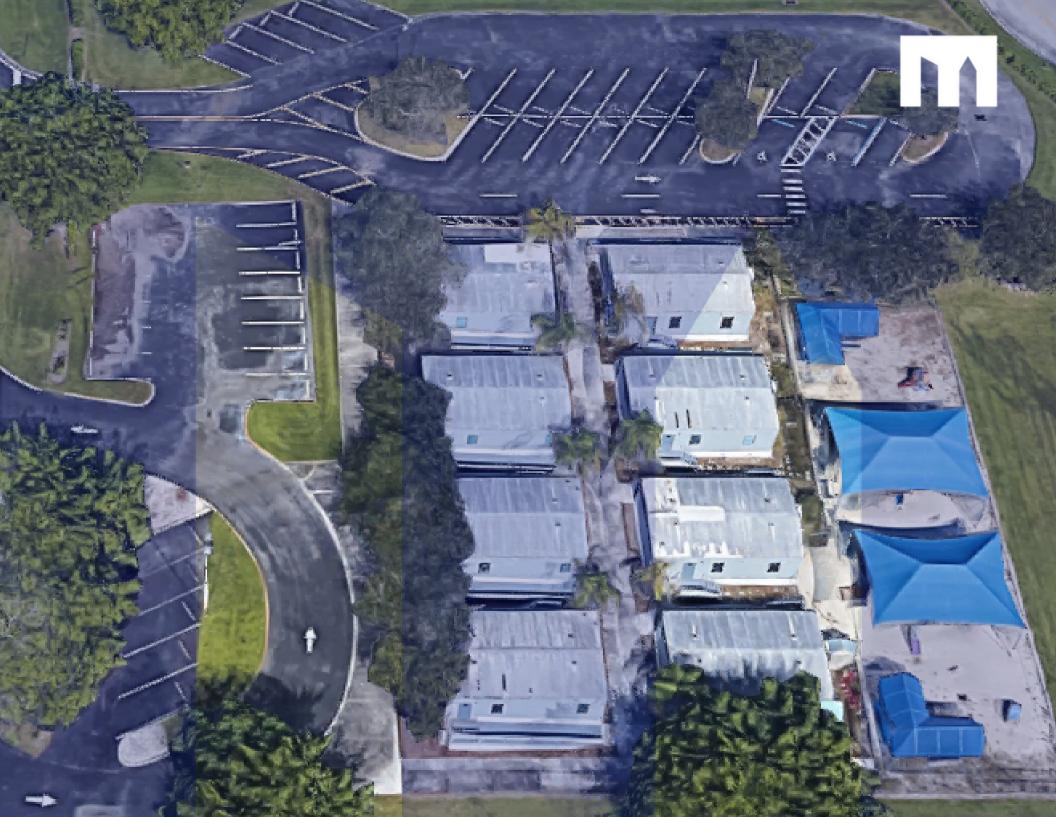

## Daycare or School For Lease

Available October 31, 2023

18450 Johnson Street Pembroke Pines, FL 33029 For Lease

martinezteamcommercial.com

Daycare or school for lease. The tenant will have access to modulars E, F, G, and H. Each unit has a bathroom inside. The tenant also has access to a playground on the east side. The playground is a common area for the occupants of this property. The property has overflow parking. The main entrance is on the west side of the property off Johnson Street.

## **Aerial Shot**

Pembroke Pines residential area has a school property for lease. The four buildings are a few blocks north of Pines Blvd and right next door to the Pines Police substation.

Gus Martinez, P.A 954.394.7078 GusMartinez@KW.com