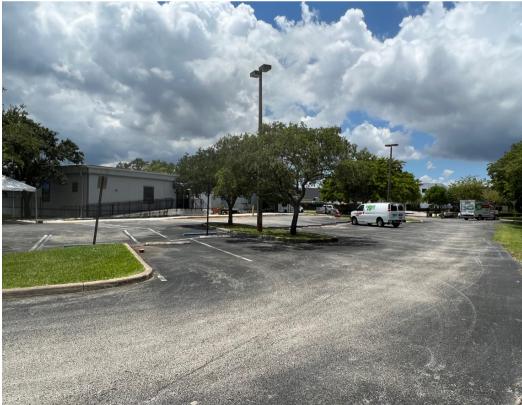

## Daycare or School For Lease

Available October 31, 2023

18450 Johnson Street Pembroke Pines, FL 33029 For Lease

martinezteamcommercial.com

Daycare or school for lease. The tenant will have access to modulars E, F, G, and H. Each unit has a bathroom inside. The tenant also has access to a playground on the east side. The playground is a common area for the occupants of this property. The property has overflow parking. The main entrance is on the west side of the property off Johnson Street.