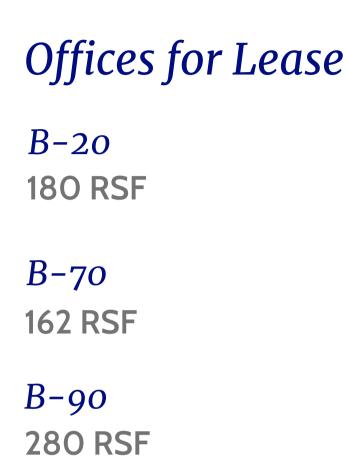

Office Suite: B-20 Available RSF: 180 Lease Price: \$800/month Office Suite: B-70 Available RSF: 162 Lease Price: \$720/month Office Suite: B-90 Available RSF: 280 Lease Price: \$1,231.20/month

Year Built: 2007 Building Type: Office/Professional Upgrades: Hurricane Impact Windows & Doors