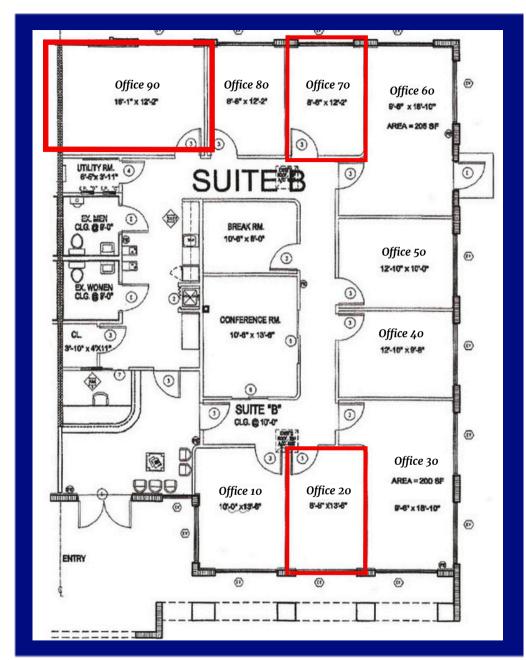

Office Suite: B-20 Available RSF: 180 Lease Price: \$800/month Office Suite: B-70 Available RSF: 162 Lease Price: \$720/month Office Suite: B-90 Available RSF: 280 Lease Price: \$1,231.20/month

Year Built: 2007 Building Type: Office/Professional Upgrades: Hurricane Impact Windows & Doors