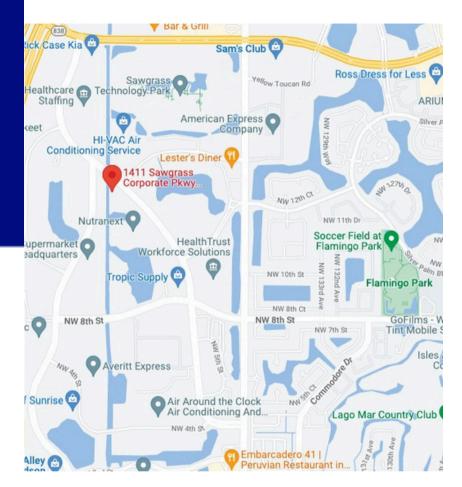

ease Price: \$720/month Office Suite: B-90 Available RSF: 280 Lease Price: \$1,231.20/month

Year Built: 2007 Building Type: Office/Professional Upgrades: Hurricane Impact Windows & Doors

## HIGHLIGHTS

- South Florida's largest office park
- Strategically bound by 5-95, I-75, and Sunrise Boulevard
- Mix of high-tech manufacturing, R&D, executive offices suites, and mid-rise Class Offices
- Waterfront

## **DEMOGRAPHICS**

|                          | 2 mile    | 5 mile    | 10 mile  |
|--------------------------|-----------|-----------|----------|
| 2022 Population          | 29,335    | 203,477   | 871,987  |
| 2022 Households          | 10,199    | 76,884    | 324,579  |
| Average Household Income | \$110,942 | \$105,404 | \$87,589 |

1411 Sawgrass Corporate Parkway Sunrise, FL 33323





## Offices

1411 Sawgrass Corporate Parkway Sunrise, FL 33323









1141 Sawgrass Corporate Parkway Sunrise, FL 33323





Gus Martinez, P.A 954.394.7078 GusMartinez@KW.com