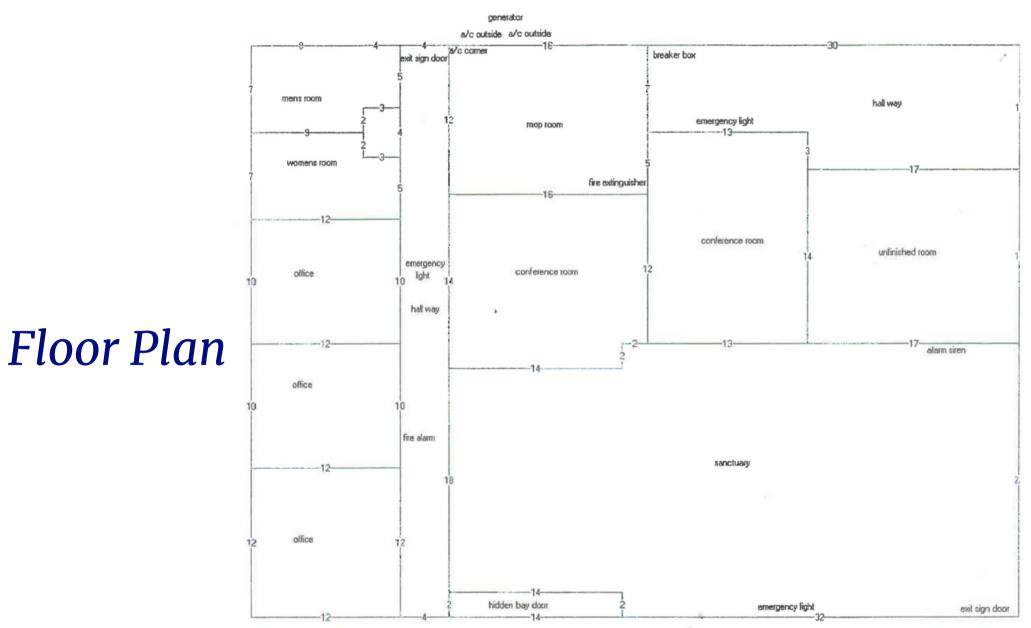

Mamma Mia 2 0 Harris Field Park 455 N Flagler Ave, Homestead, FL NW 5th St Miami Dade College -J.D. Redd Park Homestead Campus Boardwalk, MHP Bangkok Cuisine Premium Car ShowBiz Cinemas Wash Mobile Homestead Homestead Hyundai O'Reilly Auto Parts Ariel I Corp

King Jesus Universal Ministries

Neighborhood Market

Community Center

Soriano Brothers

### **DEMOGRAPHICS**

|                          | 2 mile   | 5 mile   | 10 mile  |
|--------------------------|----------|----------|----------|
| 2022 Population          | 56,162   | 150,893  | 282,838  |
| 2022 Households          | 17,492   | 45,620   | 84,473   |
| Average Household Income | \$59,717 | \$64,553 | \$68,257 |

455 N Flagler Ave.

Homestead, FL 33030



## **Interior Photos**

455 N Flagler Ave Homestead, FL 33030





















# **Aerial Shot**



Gus Martinez, P.A 954.394.7078 GusMartinez@KW.com