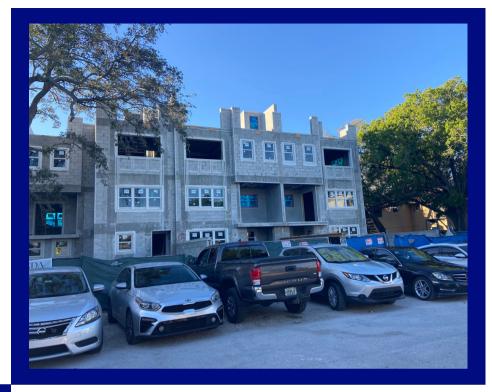

803 & 809 SE 13th Street Fort Lauderdale, FL 33316

This property's best comparable are the 4 lots directly behind these 2 lots.

They sold in May 2022 for \$3,200,000 or \$800,000/lot.

The current owner is developing townhomes.

This is the best comparison we have for these 2 lots.