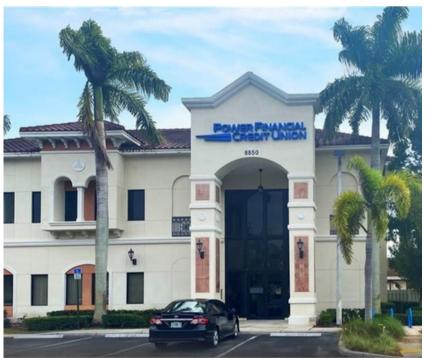

in ready offices on the top and bottom floors. Perfect for Corporate Headquarters.





Sale Price: \$4,050,000 or PSF \$322.73

OPEX: \$10.77 PSF (2022)

Available SF:  $\pm$  12,549 SF

Lot Size: 81,500 SF

Year Built: 2009

**Building Type: Office/Professional** 

#### **HIGHLIGHTS**

- 2 Stories
- Ample Parking
- Centrally Located

#### **DEMOGRAPHICS**

|                          | 2 mile   | 5 mile   | 10 mile   |
|--------------------------|----------|----------|-----------|
| 2022 Population          | 84,130   | 419,792  | 1,162,322 |
| 2022 Households          | 34,509   | 163,536  | 447,438   |
| Average Household Income | \$69,146 | \$73,241 | \$86,340  |

8850 W. Oakland Park Blvd.

Sunrise, FL 33351





#### **Exterior Photos**

8850 W. Oakland Park Blvd. Sunrise, FL 33351













### Interior 1st Floor

8850 W. Oakland Park Blvd. Sunrise, FL 33351













### Interior 2nd Floor

8850 W. Oakland Park Blvd. Sunrise, FL 33351













# 2nd Floor Layout 6,275 SQFT

8850 W. Oakland Park Blvd. Sunrise, FL 33351



#### Aerial Shot

The property is located on the south side of W. Oakland Park Blvd., just west of N. Pine Island Rd and just minutes from The Sawgrass Expressway.