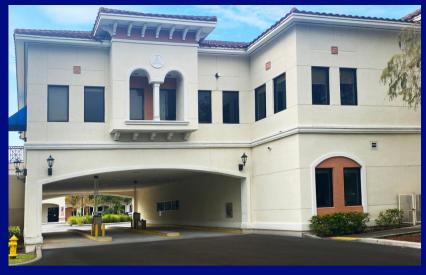

dy offices on the top and bottom floors. Perfect for Corporate Headquarters.





Sale Price: \$4,050,000 or PSF \$322.73

OPEX: \$10.77 PSF (2022)

Available SF:  $\pm$  12,549 SF

Lot Size: 81,500 SF

Year Built: 2009

**Building Type: Office/Professional** 

#### **HIGHLIGHTS**

- 2 Stories
- Ample Parking
- Centrally Located

#### **DEMOGRAPHICS**

|                          | 2 mile   | 5 mile   | 10 mile   |
|--------------------------|----------|----------|-----------|
| 2022 Population          | 84,130   | 419,792  | 1,162,322 |
| 2022 Households          | 34,509   | 163,536  | 447,438   |
| Average Household Income | \$69,146 | \$73,241 | \$86,340  |

8850 W. Oakland Park Blvd.

Sunrise, FL 33351





#### **Exterior Photos**

8850 W. Oakland Park Blvd. Sunrise, FL 33351













### Interior 1st Floor

8850 W. Oakland Park Blvd. Sunrise, FL 33351













### Interior 2nd Floor

8850 W. Oakland Park Blvd. Sunrise, FL 33351













# 2nd Floor Layout 6,275 SQFT

8850 W. Oakland Park Blvd. Sunrise, FL 33351



#### Aerial Shot

The property is located on the south side of W. Oakland Park Blvd., just west of N. Pine Island Rd and just minutes from The Sawgrass Expressway.