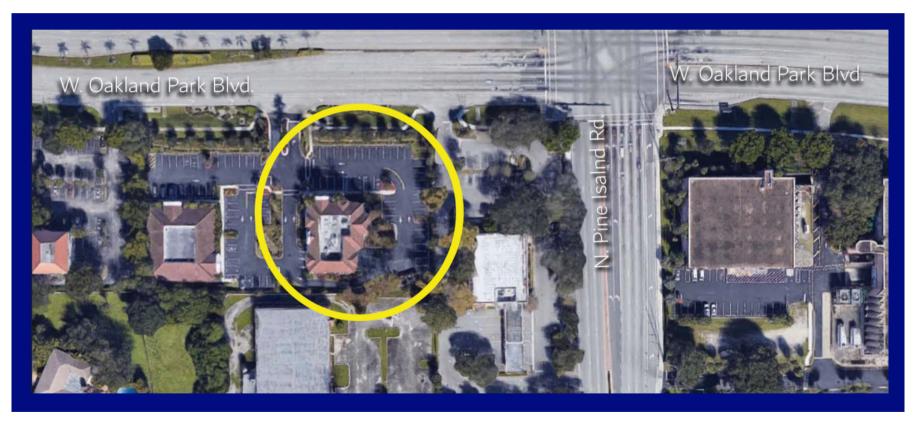

#### Aerial Shot

The property is located on the south side of W. Oakland Park Blvd., just west of N. Pine Island Rd and just minutes from The Sawgrass Expressway.