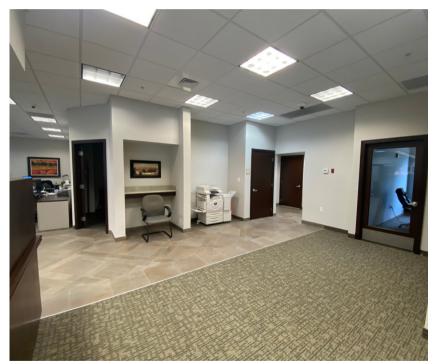

Sale Price: \$4,050,000 or PSF \$322.73

OPEX: \$10.77 PSF (2022)

Available SF:  $\pm$  12,549 SF

Lot Size: 81,500 SF

Year Built: 2009

**Building Type: Office/Professional** 

#### **HIGHLIGHTS**

- 2 Stories
- Ample Parking
- Centrally Located

#### **DEMOGRAPHICS**

|                          | 2 mile   | 5 mile   | 10 mile   |
|--------------------------|----------|----------|-----------|
| 2022 Population          | 84,130   | 419,792  | 1,162,322 |
| 2022 Households          | 34,509   | 163,536  | 447,438   |
| Average Household Income | \$69,146 | \$73,241 | \$86,340  |

8850 W. Oakland Park Blvd.

Sunrise, FL 33351





#### **Exterior Photos**

8850 W. Oakland Park Blvd. Sunrise, FL 33351













### Interior 1st Floor

8850 W. Oakland Park Blvd. Sunrise, FL 33351













### Interior 2nd Floor

8850 W. Oakland Park Blvd. Sunrise, FL 33351













# 2nd Floor Layout 6,275 SQFT

8850 W. Oakland Park Blvd. Sunrise, FL 33351



#### Aerial Shot

The property is located on the south side of W. Oakland Park Blvd., just west of N. Pine Island Rd and just minutes from The Sawgrass Expressway.