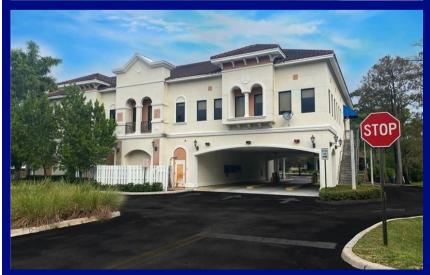

ffices on the top and bottom floors. Perfect for Corporate Headquarters.





Sale Price: \$4,050,000 or PSF \$322.73

OPEX: \$10.77 PSF (2022)

Available SF:  $\pm$  12,549 SF

Lot Size: 81,500 SF

Year Built: 2009

**Building Type: Office/Professional** 

#### **HIGHLIGHTS**

- 2 Stories
- Ample Parking
- Centrally Located

#### **DEMOGRAPHICS**

|                          | 2 mile   | 5 mile   | 10 mile   |
|--------------------------|----------|----------|-----------|
| 2022 Population          | 84,130   | 419,792  | 1,162,322 |
| 2022 Households          | 34,509   | 163,536  | 447,438   |
| Average Household Income | \$69,146 | \$73,241 | \$86,340  |

8850 W. Oakland Park Blvd.

Sunrise, FL 33351





#### **Exterior Photos**

8850 W. Oakland Park Blvd. Sunrise, FL 33351













### Interior 1st Floor

8850 W. Oakland Park Blvd. Sunrise, FL 33351













### Interior 2nd Floor

8850 W. Oakland Park Blvd. Sunrise, FL 33351













# 2nd Floor Layout 6,275 SQFT

8850 W. Oakland Park Blvd. Sunrise, FL 33351



#### Aerial Shot

The property is located on the south side of W. Oakland Park Blvd., just west of N. Pine Island Rd and just minutes from The Sawgrass Expressway.