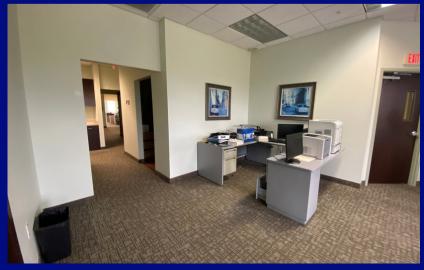

$  12,549 SF

Lot Size: 81,500 SF

Year Built: 2009

**Building Type: Office/Professional** 

#### **HIGHLIGHTS**

- 2 Stories
- Ample Parking
- Centrally Located

#### **DEMOGRAPHICS**

|                          | 2 mile   | 5 mile   | 10 mile   |
|--------------------------|----------|----------|-----------|
| 2022 Population          | 84,130   | 419,792  | 1,162,322 |
| 2022 Households          | 34,509   | 163,536  | 447,438   |
| Average Household Income | \$69,146 | \$73,241 | \$86,340  |

8850 W. Oakland Park Blvd.

Sunrise, FL 33351





#### **Exterior Photos**

8850 W. Oakland Park Blvd. Sunrise, FL 33351













### Interior 1st Floor

8850 W. Oakland Park Blvd. Sunrise, FL 33351













### Interior 2nd Floor

8850 W. Oakland Park Blvd. Sunrise, FL 33351













# 2nd Floor Layout 6,275 SQFT

8850 W. Oakland Park Blvd. Sunrise, FL 33351



#### Aerial Shot

The property is located on the south side of W. Oakland Park Blvd., just west of N. Pine Island Rd and just minutes from The Sawgrass Expressway.