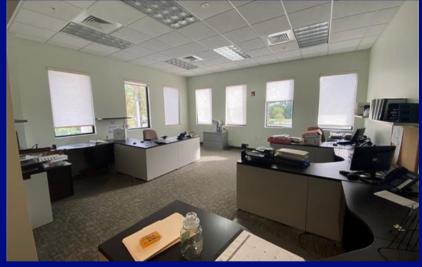

pm$  12,549 SF

Lot Size: 81,500 SF

Year Built: 2009

**Building Type: Office/Professional** 

#### **HIGHLIGHTS**

- 2 Stories
- Ample Parking
- Centrally Located

#### **DEMOGRAPHICS**

|                          | 2 mile   | 5 mile   | 10 mile   |
|--------------------------|----------|----------|-----------|
| 2022 Population          | 84,130   | 419,792  | 1,162,322 |
| 2022 Households          | 34,509   | 163,536  | 447,438   |
| Average Household Income | \$69,146 | \$73,241 | \$86,340  |

8850 W. Oakland Park Blvd.

Sunrise, FL 33351





#### **Exterior Photos**

8850 W. Oakland Park Blvd. Sunrise, FL 33351













### Interior 1st Floor

8850 W. Oakland Park Blvd. Sunrise, FL 33351













### Interior 2nd Floor

8850 W. Oakland Park Blvd. Sunrise, FL 33351













# 2nd Floor Layout 6,275 SQFT

8850 W. Oakland Park Blvd. Sunrise, FL 33351



#### Aerial Shot

The property is located on the south side of W. Oakland Park Blvd., just west of N. Pine Island Rd and just minutes from The Sawgrass Expressway.