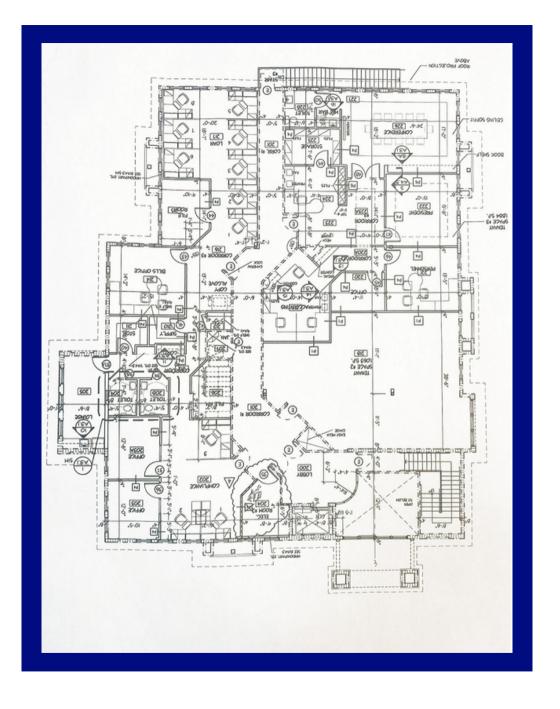

ofessional** 

#### **HIGHLIGHTS**

- 2 Stories
- Ample Parking
- Centrally Located

#### **DEMOGRAPHICS**

|                          | 2 mile   | 5 mile   | 10 mile   |
|--------------------------|----------|----------|-----------|
| 2022 Population          | 84,130   | 419,792  | 1,162,322 |
| 2022 Households          | 34,509   | 163,536  | 447,438   |
| Average Household Income | \$69,146 | \$73,241 | \$86,340  |

8850 W. Oakland Park Blvd.

Sunrise, FL 33351





#### **Exterior Photos**

8850 W. Oakland Park Blvd. Sunrise, FL 33351













### Interior 1st Floor

8850 W. Oakland Park Blvd. Sunrise, FL 33351













### Interior 2nd Floor

8850 W. Oakland Park Blvd. Sunrise, FL 33351













# 2nd Floor Layout 6,275 SQFT

8850 W. Oakland Park Blvd. Sunrise, FL 33351



#### Aerial Shot

The property is located on the south side of W. Oakland Park Blvd., just west of N. Pine Island Rd and just minutes from The Sawgrass Expressway.