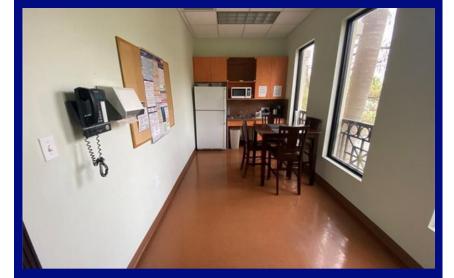

$\pm$  12,549 SF

Lot Size: 81,500 SF

Year Built: 2009

**Building Type: Office/Professional** 

#### **HIGHLIGHTS**

- 2 Stories
- Ample Parking
- Centrally Located

#### **DEMOGRAPHICS**

|                          | 2 mile   | 5 mile   | 10 mile   |
|--------------------------|----------|----------|-----------|
| 2022 Population          | 84,130   | 419,792  | 1,162,322 |
| 2022 Households          | 34,509   | 163,536  | 447,438   |
| Average Household Income | \$69,146 | \$73,241 | \$86,340  |

8850 W. Oakland Park Blvd.

Sunrise, FL 33351





#### **Exterior Photos**

8850 W. Oakland Park Blvd. Sunrise, FL 33351













### Interior 1st Floor

8850 W. Oakland Park Blvd. Sunrise, FL 33351













### Interior 2nd Floor

8850 W. Oakland Park Blvd. Sunrise, FL 33351













# 2nd Floor Layout 6,275 SQFT

8850 W. Oakland Park Blvd. Sunrise, FL 33351



#### Aerial Shot

The property is located on the south side of W. Oakland Park Blvd., just west of N. Pine Island Rd and just minutes from The Sawgrass Expressway.