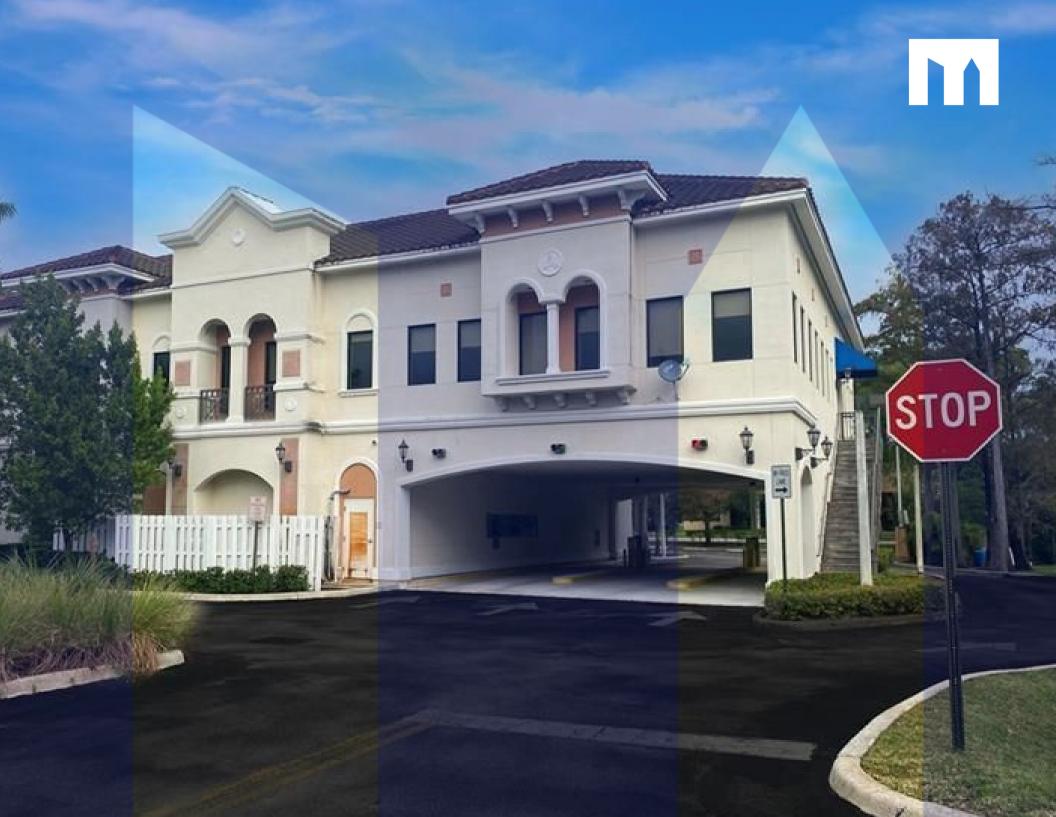

Broward County. This building is perfect for a business looking for move-in ready offices on the top and bottom floors. Perfect for Corporate Headquarters.





Sale Price: \$4,050,000 or PSF \$322.73

OPEX: \$10.77 PSF (2022)

Available SF:  $\pm$  12,549 SF

Lot Size: 81,500 SF

Year Built: 2009

**Building Type: Office/Professional** 

#### **HIGHLIGHTS**

- 2 Stories
- Ample Parking
- Centrally Located

#### **DEMOGRAPHICS**

|                          | 2 mile   | 5 mile   | 10 mile   |
|--------------------------|----------|----------|-----------|
| 2022 Population          | 84,130   | 419,792  | 1,162,322 |
| 2022 Households          | 34,509   | 163,536  | 447,438   |
| Average Household Income | \$69,146 | \$73,241 | \$86,340  |

8850 W. Oakland Park Blvd.

Sunrise, FL 33351





#### **Exterior Photos**

8850 W. Oakland Park Blvd. Sunrise, FL 33351













### Interior 1st Floor

8850 W. Oakland Park Blvd. Sunrise, FL 33351













### Interior 2nd Floor

8850 W. Oakland Park Blvd. Sunrise, FL 33351













# 2nd Floor Layout 6,275 SQFT

8850 W. Oakland Park Blvd. Sunrise, FL 33351



#### Aerial Shot

The property is located on the south side of W. Oakland Park Blvd., just west of N. Pine Island Rd and just minutes from The Sawgrass Expressway.