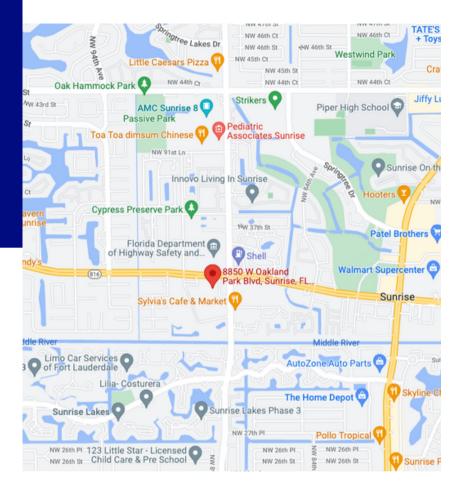

#### Aerial Shot

The property is located on the south side of W. Oakland Park Blvd., just west of N. Pine Island Rd and just minutes from The Sawgrass Expressway.