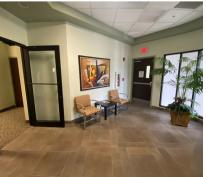

Sale Price: \$4,050,000 or PSF \$322.73

OPEX: \$10.77 PSF (2022)

Available SF:  $\pm$  12,549 SF

Lot Size: 81,500 SF

Year Built: 2009

**Building Type: Office/Professional** 

#### **HIGHLIGHTS**

- 2 Stories
- Ample Parking
- Centrally Located

#### **DEMOGRAPHICS**

|                          | 2 mile   | 5 mile   | 10 mile   |
|--------------------------|----------|----------|-----------|
| 2022 Population          | 84,130   | 419,792  | 1,162,322 |
| 2022 Households          | 34,509   | 163,536  | 447,438   |
| Average Household Income | \$69,146 | \$73,241 | \$86,340  |

8850 W. Oakland Park Blvd.

Sunrise, FL 33351





#### **Exterior Photos**

8850 W. Oakland Park Blvd. Sunrise, FL 33351













### Interior 1st Floor

8850 W. Oakland Park Blvd. Sunrise, FL 33351













### Interior 2nd Floor

8850 W. Oakland Park Blvd. Sunrise, FL 33351













# 2nd Floor Layout 6,275 SQFT

8850 W. Oakland Park Blvd. Sunrise, FL 33351



#### Aerial Shot

The property is located on the south side of W. Oakland Park Blvd., just west of N. Pine Island Rd and just minutes from The Sawgrass Expressway.