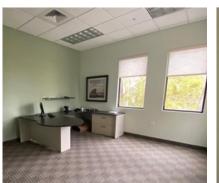

F:  $\pm$  12,549 SF

Lot Size: 81,500 SF

Year Built: 2009

**Building Type: Office/Professional** 

#### **HIGHLIGHTS**

- 2 Stories
- Ample Parking
- Centrally Located

#### **DEMOGRAPHICS**

|                          | 2 mile   | 5 mile   | 10 mile   |
|--------------------------|----------|----------|-----------|
| 2022 Population          | 84,130   | 419,792  | 1,162,322 |
| 2022 Households          | 34,509   | 163,536  | 447,438   |
| Average Household Income | \$69,146 | \$73,241 | \$86,340  |

8850 W. Oakland Park Blvd.

Sunrise, FL 33351





#### **Exterior Photos**

8850 W. Oakland Park Blvd. Sunrise, FL 33351













### Interior 1st Floor

8850 W. Oakland Park Blvd. Sunrise, FL 33351













### Interior 2nd Floor

8850 W. Oakland Park Blvd. Sunrise, FL 33351













# 2nd Floor Layout 6,275 SQFT

8850 W. Oakland Park Blvd. Sunrise, FL 33351



#### Aerial Shot

The property is located on the south side of W. Oakland Park Blvd., just west of N. Pine Island Rd and just minutes from The Sawgrass Expressway.