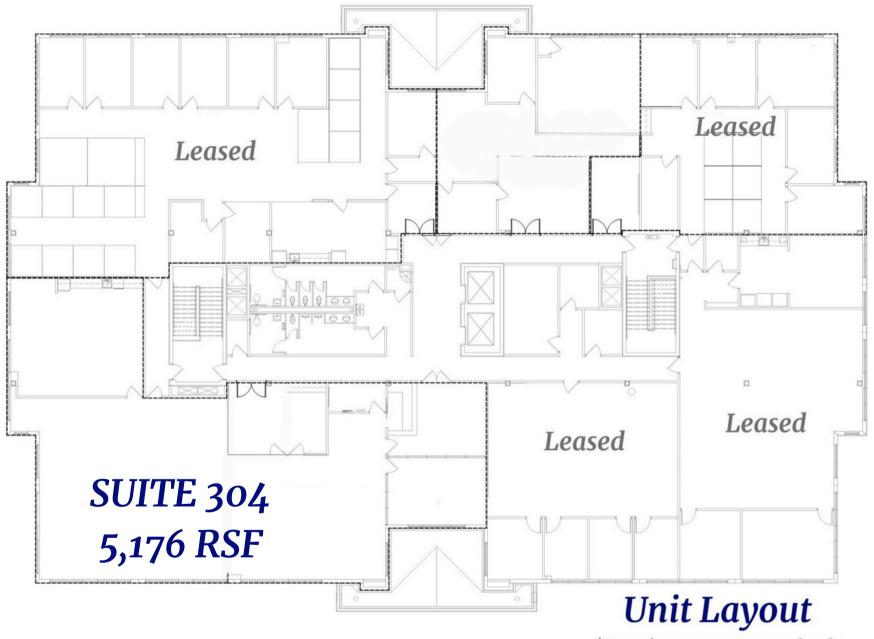

Suite 304

Unit Size: 5,176 RSF

Asking Price: \$21.00 SF/YR

NNN: \$11.99PSF

## Suite 304 Interior Photos

2020 NW 150th Ave. Pembroke Pines, FL 33028

\*Drawings are conceptual only