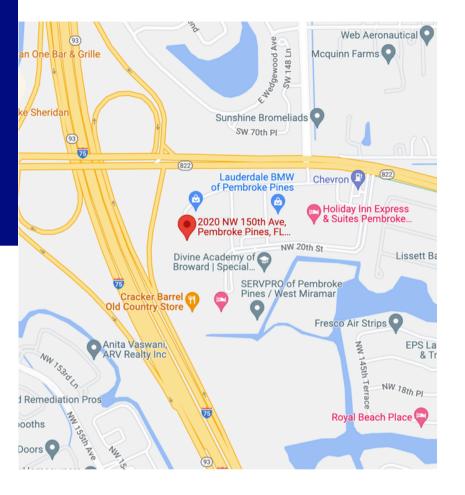

arges on the weekends or evenings for A/C. Janitorial services at no additional charge. Tours are available on weekdays. Come and see why this is the best choice in the area.







Suite 304

Unit Size: 5,176 RSF

Asking Price: \$21.00 SF/YR

NNN: \$11.99PSF

## **HIGHLIGHTS**

- 24-hour free parking
- Next to Cracker Barrel in Pembroke Pines
- East of I-75 off Sheridan Street
- Professional office use only

## **DEMOGRAPHICS**

|                          | 2 mile    | 5 mile    | 10 mile  |
|--------------------------|-----------|-----------|----------|
| 2022 Population          | 39,495    | 275,872   | 998,288  |
| 2022 Households          | 12,444    | 96,071    | 342,390  |
| Average Household Income | \$132,183 | \$108,438 | \$92,450 |

2020 NW 150th Ave. Pembroke Pines, FL 33028







## Suite 304 Interior Photos

2020 NW 150th Ave. Pembroke Pines, FL 33028















\*Drawings are conceptual only