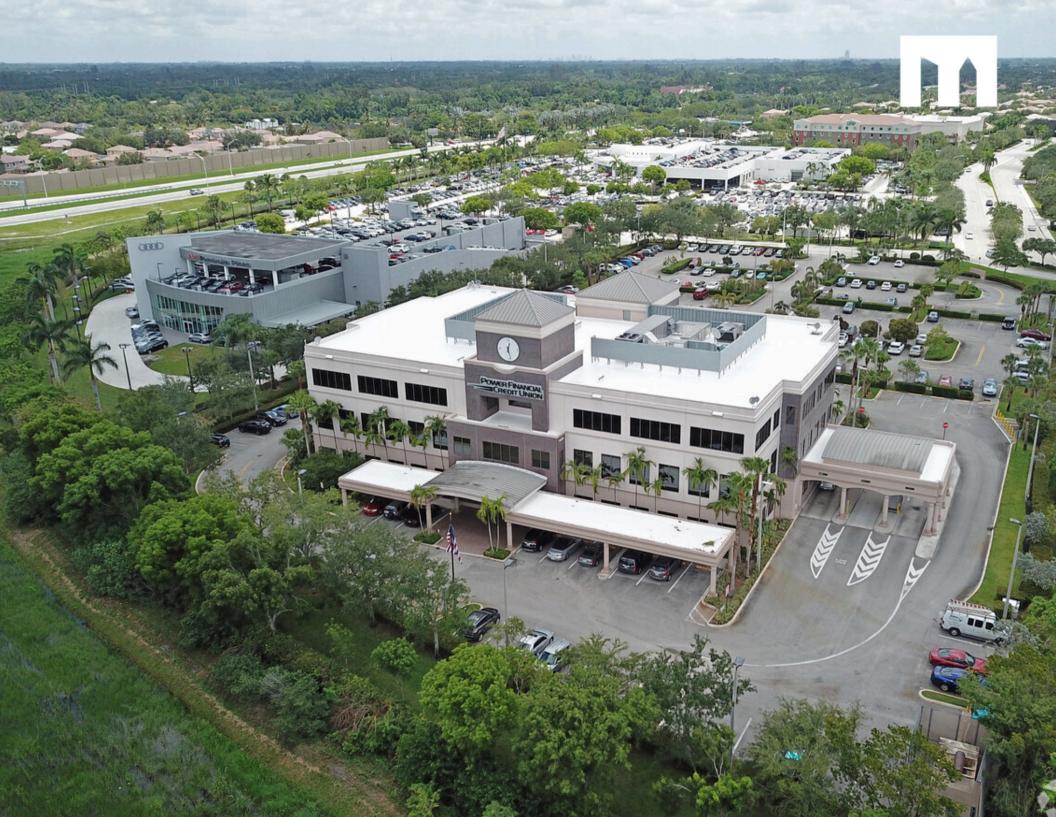

## **HIGHLIGHTS**

- 24-hour free parking
- Next to Cracker Barrel in Pembroke Pines
- East of I-75 off Sheridan Street
- Professional office use only