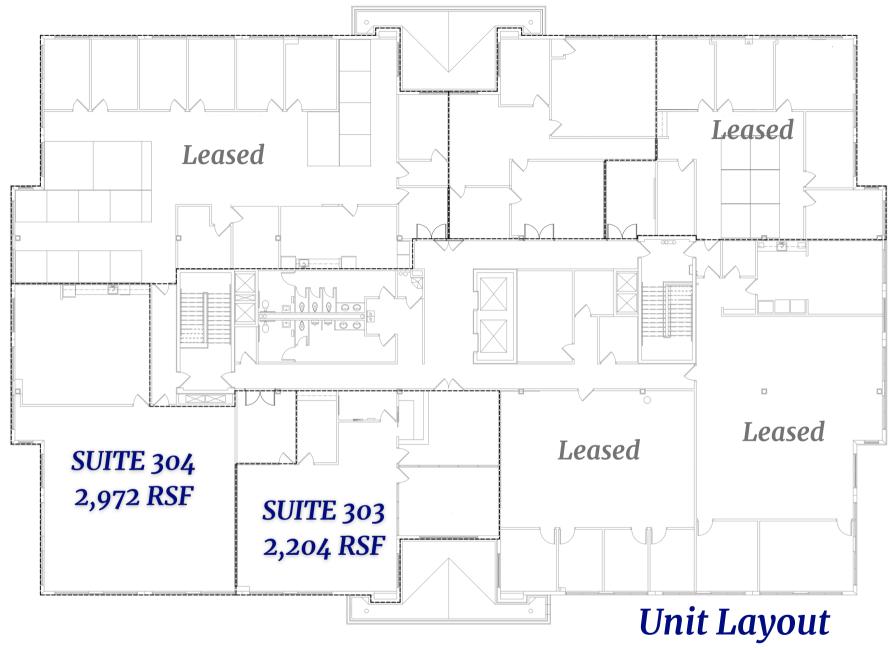

#### **Units Available:**

MARTINEZ TEAM

Suite 303

Unit Size: 2,204 RSF

Asking Price: \$21.00 SF/YR

NNN: \$11.99 PSF

99 PSF

Suite 304

Unit Size: 2,972 RSF

Asking Price: \$21.00 SF/YR

NNN: \$11.99PSF

Suite 304 Unit Size: 5,176 RSF and can remain that way if Tenant needs this size