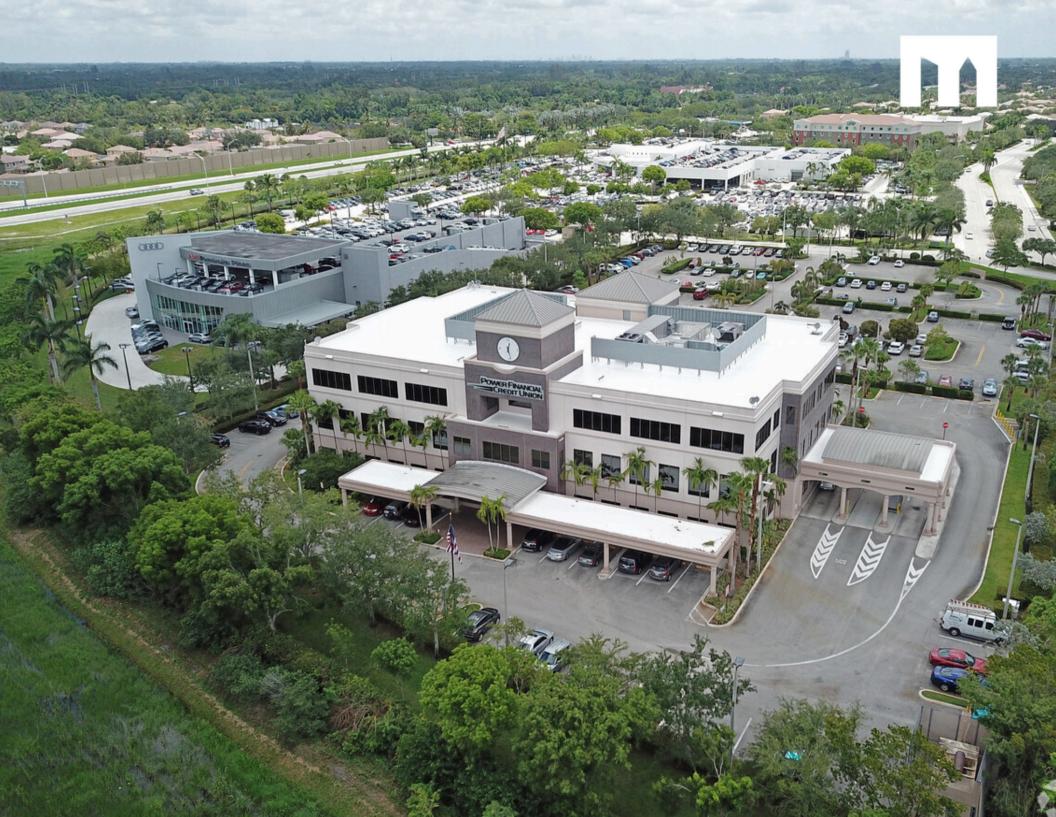

# Power Financial Credit Union Office Spaces

2020 Northwest 150th Avenue Pembroke Pines, FL 33028 For Lease

martinezteamcommercial.com

Pembroke Pines premier office building is just off I-75 and Sheridan Street. Offices are equipped with a kitchen, conference rooms, and private offices. No additional charges on the weekends or evenings for A/C. Janitorial services at no additional charge. Tours are available on weekdays. Come and see why this is the best choice in the area.

## HIGHLIGHTS

- 24-hour free parking
- Next to Cracker Barrel in Pembroke Pines
- East of I-75 off Sheridan Street
- Professional office use only