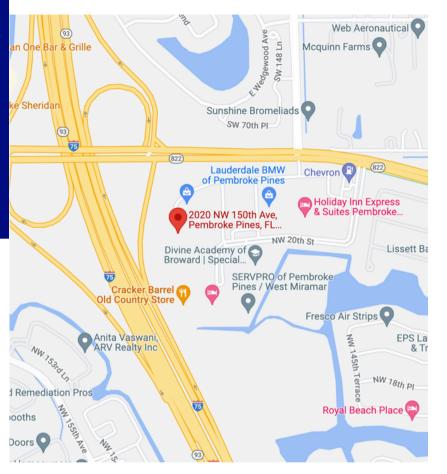

2020 NW 150th Ave. Pembroke Pines, FL 33028

## HIGHLIGHTS

- 24-hour free parking
- Next to Cracker Barrel in Pembroke Pines
- East of I-75 off Sheridan Street
- Professional office use only