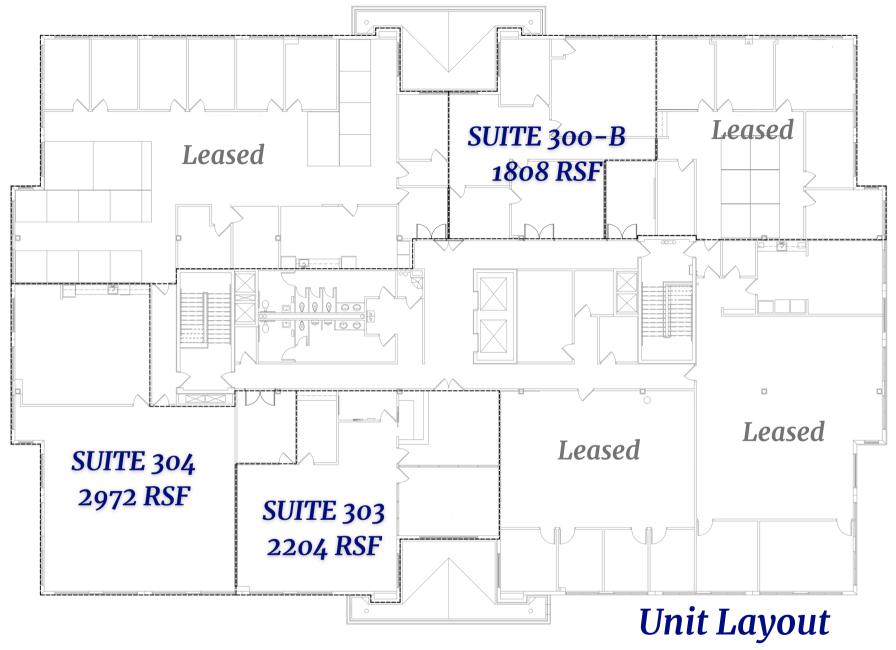

#### **Units Available:**

Suite 300-B Unit Size: 1808 RSF

Asking Price: \$21.00 SF/YR

NNN: \$11.99 PSF

Suite 303

Unit Size: 2204 RSF

Asking Price: \$21.00 SF/YR

NNN: \$11.99 PSF

**Suite 304** 

Unit Size: 2972 RSF

Asking Price: \$21.00 SF/YR

NNN: \$11.99PSF