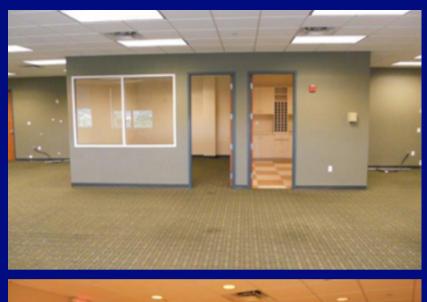

king Price: \$21.00 SF/YR

NNN: \$11.99 PSF

**Suite 304** 

Unit Size: 2972 RSF

Asking Price: \$21.00 SF/YR

NNN: \$11.99PSF



### **HIGHLIGHTS**

- 24-hour parking
- Next to Cracker Barrel in Pembroke Pines
- East of I-75 off Sheridan Street
- Professional office use only

### **DEMOGRAPHICS**

|                          | 2 mile    | 5 mile    | 10 mile  |
|--------------------------|-----------|-----------|----------|
| 2022 Population          | 39,495    | 275,872   | 998,288  |
| 2022 Households          | 12,444    | 96,071    | 342,390  |
| Average Household Income | \$132,183 | \$108,438 | \$92,450 |





## Suite 300-B Interior Photos

2020 NW 150th Ave. Pembroke Pines, FL 33028













# Suite 303 & 304 Interior Photos

2020 NW 150th Ave. Pembroke Pines, FL 33028















\*Drawings are conceptual only