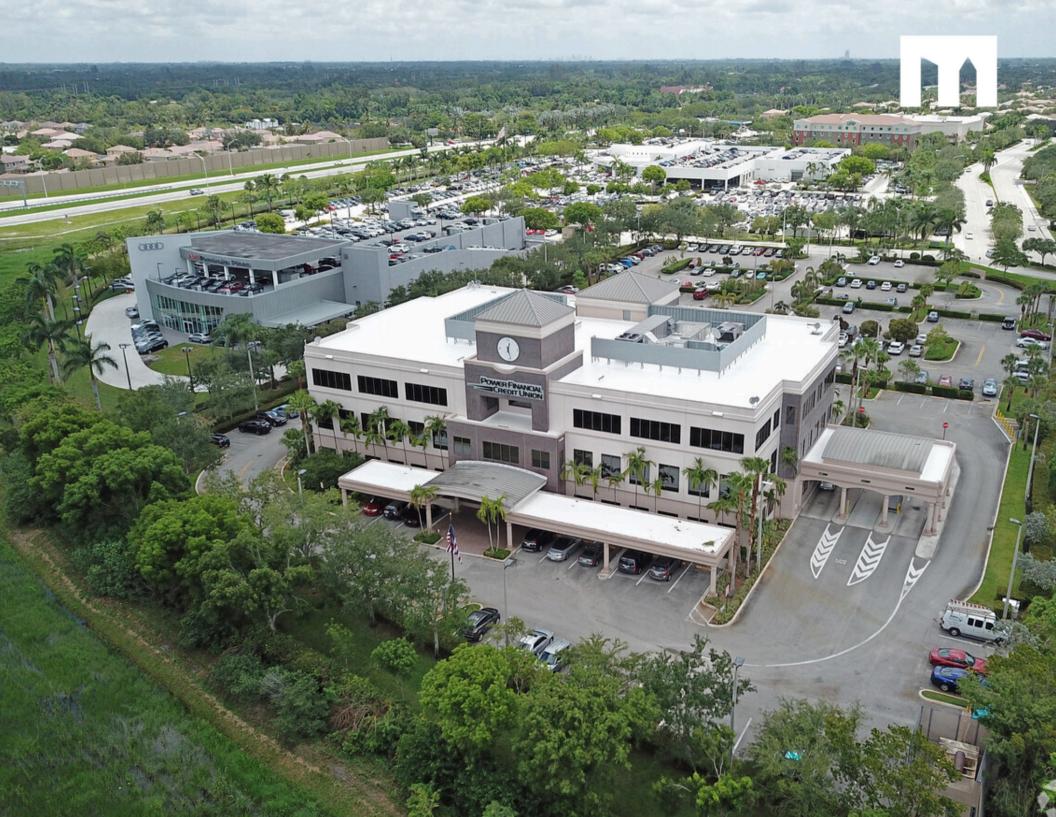

# Power Financial Credit Union Smaller Office Spaces

2020 Northwest 150th Avenue Pembroke Pines, FL 33028 For Lease

martinezteamcommercial.com

Pembroke Pines premier office building is just off I-75 and Sheridan Street. Offices are equipped with a kitchen, conference rooms, and private offices. No additional charges on the weekends or evenings for A/C. Janitorial services at no additional charge. Tours are available on weekdays. Come and see why this is the best choice in the area.

### **HIGHLIGHTS**

- 24-hour parking
- Next to Cracker Barrel in Pembroke Pines
- East of I-75 off Sheridan Street
- Professional office use only