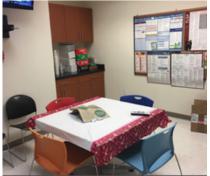

e: 1808 RSF

Asking Price: \$21.00 SF/YR

NNN: \$11.99 PSF

Suite 303

Unit Size: 2204 RSF

Asking Price: \$21.00 SF/YR

NNN: \$11.99 PSF

**Suite 304** 

Unit Size: 2972 RSF

Asking Price: \$21.00 SF/YR

NNN: \$11.99PSF



### **HIGHLIGHTS**

- 24-hour parking
- Next to Cracker Barrel in Pembroke Pines
- East of I-75 off Sheridan Street
- Professional office use only

### **DEMOGRAPHICS**

|                          | 2 mile    | 5 mile    | 10 mile  |
|--------------------------|-----------|-----------|----------|
| 2022 Population          | 39,495    | 275,872   | 998,288  |
| 2022 Households          | 12,444    | 96,071    | 342,390  |
| Average Household Income | \$132,183 | \$108,438 | \$92,450 |





## Suite 300-B Interior Photos

2020 NW 150th Ave. Pembroke Pines, FL 33028













# Suite 303 & 304 Interior Photos

2020 NW 150th Ave. Pembroke Pines, FL 33028















\*Drawings are conceptual only